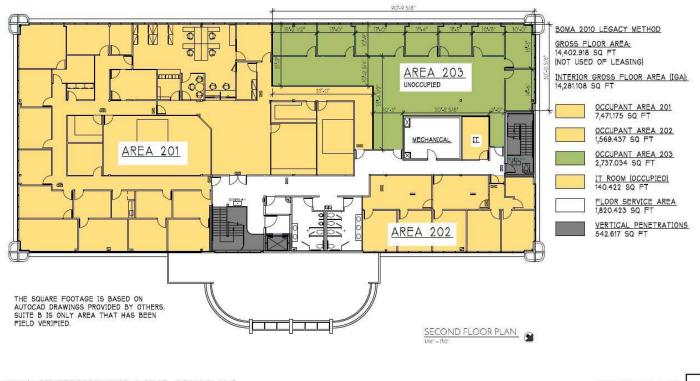

## 1009 Center Parkway

| Owner:          | Metropolitan Investments      |
|-----------------|-------------------------------|
| Tax Parcel No.: | 131991000015006               |
| Suite Number:   | 203                           |
| Parcel Size:    | 4.59 Acres                    |
| Year Built:     | 1998                          |
| Square Footage: | 2,737.03 USF / 3,051.67 RSF   |
| Zoning:         | CO (Commercial Office)        |
| Lease Price:    | \$14.00/s.f. (\$3,560.28/mo.) |
| Lease Type:     | NNN (\$7.00/s.f.)             |
| Utilities:      | Included in NNN's             |

1009 N CENTER PARKWAY BUILDING - BOMA PLANS 1009 N CENTER PARKWAY KENNEWICK, WA

ARCHIBALD & Cª ARCHITECTS, PS