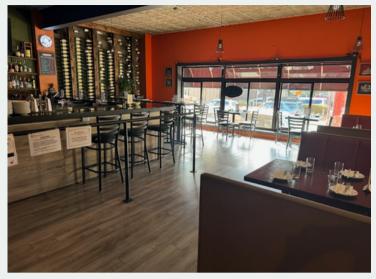

## DESCRIPTION

- Authentic Thai Food- Open Late Night
- 2800 sq ft with Open Kitchen
- Type 1 -10ft Kitchen Hood
- Current Rent- \$8,100 + NNN
- NNN includes WSG
- Full service open kitchen
- Large area for private events
- 10 person bar
- Updated Kitchen plumbing/drainage
- Updated Electrical Outlets
- Sandwich Coolers and Cold Storage
- Lots of Dry storage
- Office Space
- Walk In Coolers (needs new motor)
- Shared Bathrooms
- Neighborhood Regular Business
- Established Late Night Food service

## **AMENITIES:**

| • | <b>Great Neighborhood Location</b>      |
|---|-----------------------------------------|
| • | Street Parking                          |
| • | Shared Restroom (included in NNN)       |
| • | New Apartments being built on the block |
| • | Walkable/bikeable location              |
| • | Tenant pays Electric and gas            |