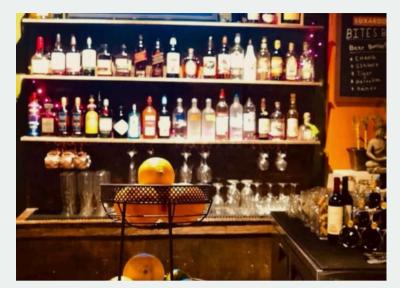

## DESCRIPTION

- Authentic Thai Food- Open Late Night
- 2800 sq ft with Open Kitchen
- Type 1 -10ft Kitchen Hood
- Current Rent- \$8,100 + NNN
- NNN includes WSG
- Full service open kitchen
- Large area for private events
- 10 person bar
- Updated Kitchen plumbing/drainage
- Updated Electrical Outlets
- Sandwich Coolers and Cold Storage
- Lots of Dry storage
- Office Space
- Walk In Coolers (needs new motor)
- Shared Bathrooms
- Neighborhood Regular Business
- Established Late Night Food service

## **AMENITIES:**

| • | <b>Great Neighborhood Location</b>      |
|---|-----------------------------------------|
| • | Street Parking                          |
| • | Shared Restroom (included in NNN)       |
| • | New Apartments being built on the block |
| • | Walkable/bikeable location              |
| • | Tenant pays Electric and gas            |