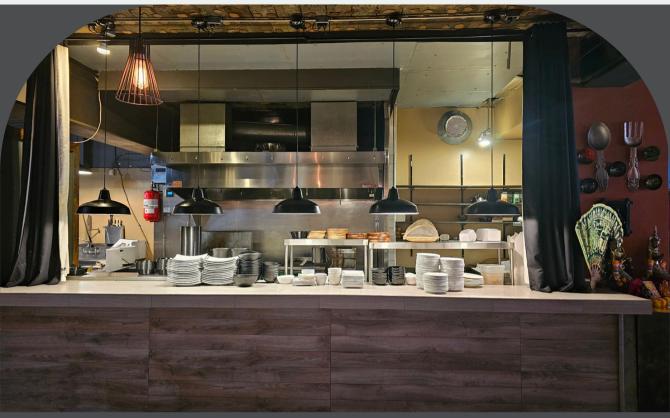

## DESCRIPTION

- Authentic Thai Food- Open Late Night
- 2800 sq ft with Open Kitchen
- Type 1 -10ft Kitchen Hood
- Current Rent- \$8,100 + NNN
- NNN includes WSG
- Full service open kitchen
- Large area for private events
- 10 person bar
- Updated Kitchen plumbing/drainage
- Updated Electrical Outlets
- Sandwich Coolers and Cold Storage
- Lots of Dry storage
- Office Space
- Walk In Coolers (needs new motor)
- Shared Bathrooms
- Neighborhood Regular Business
- Established Late Night Food service

## AUTHENTIC THAI MENU AND FULL OPEN KITCHEN