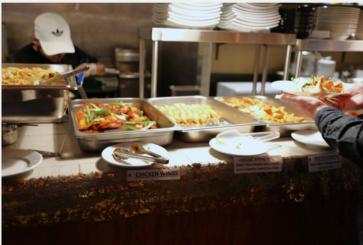

## AUTHENTIC THAI MENU AND FULL OPEN KITCHEN

## DESCRIPTION

- Authentic Thai Food- Open Late Night
- 2800 sq ft with Open Kitchen
- Type 1 -10ft Kitchen Hood
- Current Rent- \$8,100 + NNN
- NNN includes WSG
- Full service open kitchen
- Large area for private events
- 10 person bar
- Updated Kitchen plumbing/drainage
- Updated Electrical Outlets
- Sandwich Coolers and Cold Storage
- Lots of Dry storage
- Office Space
- Walk In Coolers (needs new motor)
- Shared Bathrooms
- Neighborhood Regular Business
- Established Late Night Food service