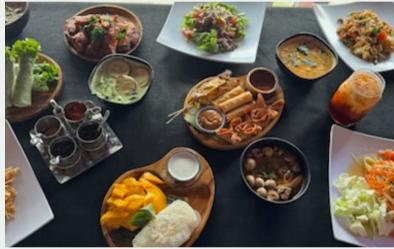

## AUTHENTIC THAI MENU AND FULL OPEN KITCHEN

## DESCRIPTION

- Authentic Thai Food- Open Late Night
- 2800 sq ft with Open Kitchen
- Type 1 -10ft Kitchen Hood
- Current Rent- \$8,100 + NNN
- NNN includes WSG
- Full service open kitchen
- Large area for private events
- 10 person bar
- Updated Kitchen plumbing/drainage
- Updated Electrical Outlets
- Sandwich Coolers and Cold Storage
- Lots of Dry storage
- Office Space
- Walk In Coolers (needs new motor)
- Shared Bathrooms
- Neighborhood Regular Business
- Established Late Night Food service