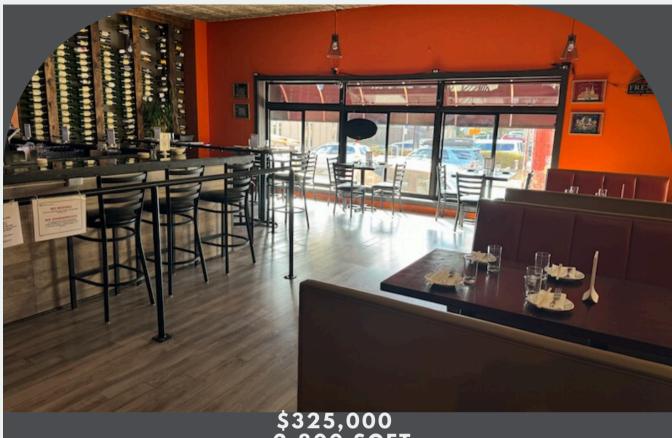

# \$325,000 2,800 SQFT LOCAL LANDLORD/PROPERTY MANAGER

#### **Bites of Bangkok** 340 15th Ave E #201, Seattle, WA 98112 **Inventory Not Included in Sales Price** CBA#688586 NWMLS#2303859 Current Rent: \$8,100 + NNN Current Lease ends Dec 2026 with 5 year option **Tenant Responsible for Gas and Electric**

## DESCRIPTION

- Authentic Thai Food- Open Late Night
- 2800 sq ft with Open Kitchen
- Type 1 -10ft Kitchen Hood
- Current Rent- \$8,100 + NNN
- NNN includes WSG
- Full service open kitchen
- Large area for private events
- 10 person bar
- Updated Kitchen plumbing/drainage
- Updated Electrical Outlets
- Sandwich Coolers and Cold Storage
- Lots of Dry storage
- Office Space
- Walk In Coolers (needs new motor)
- Shared Bathrooms
- Neighborhood Regular Business
- Established Late Night Food service