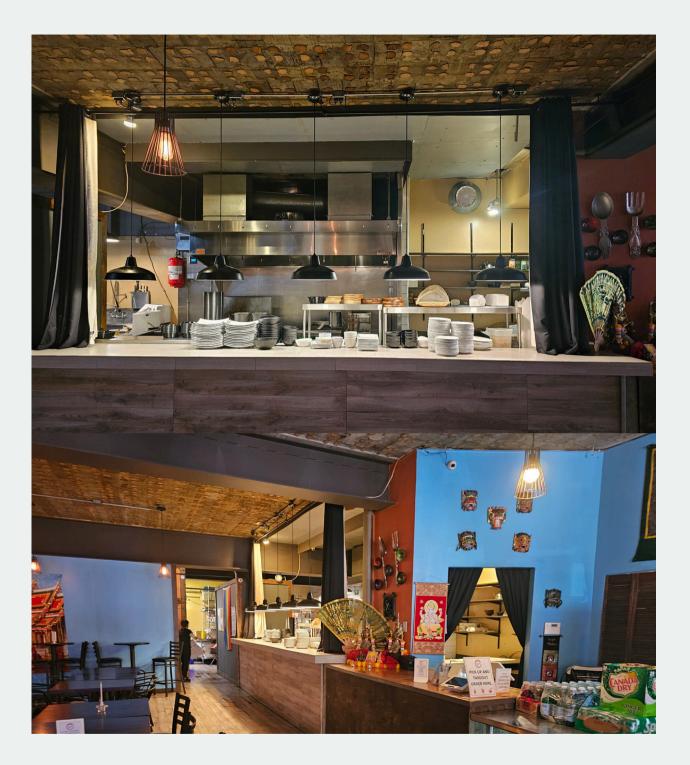

## DESCRIPTION

- Authentic Thai Food- Open Late Night
- 2800 sq ft with Open Kitchen
- Type 1 -10ft Kitchen Hood
- Current Rent- \$8,100 + NNN
- NNN includes WSG
- Full service open kitchen
- Large area for private events
- 10 person bar
- Updated Kitchen plumbing/drainage
- Updated Electrical Outlets
- Sandwich Coolers and Cold Storage
- Lots of Dry storage
- Office Space
- Walk In Coolers (needs new motor)
- Shared Bathrooms
- Neighborhood Regular Business
- Established Late Night Food service

## AUTHENTIC THAI MENU AND FULL OPEN KITCHEN