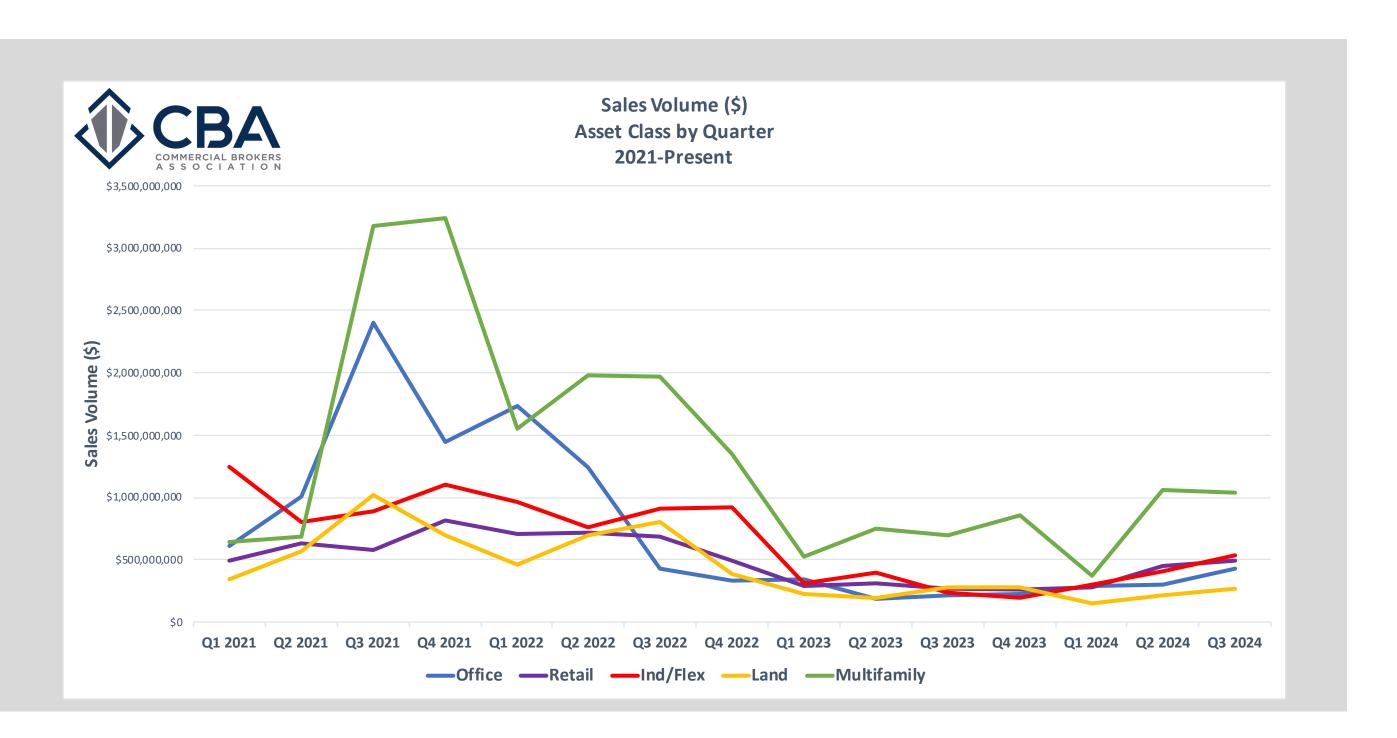

#### CBA Researched CMA Sales Summary 3rd Quarter Report (2024 vs 2023)

|       | COMMERCIAL BROKERS<br>A S S O C I A T I O N |            | 2023                           |                         |            | 2024                               |                          |            |                  | 2024 vs 2023 Ch                  | ange                   |                             |
|-------|---------------------------------------------|------------|--------------------------------|-------------------------|------------|------------------------------------|--------------------------|------------|------------------|----------------------------------|------------------------|-----------------------------|
|       | Totals by Month                             | # of Sales | Sales Volume (\$)              | Total SF                | #of Sales  | Sales Volume (\$)                  | Total SF                 | # of Sales | % Chg            | Sales Volume (\$)                | % Chg                  | Total SF                    |
|       | January                                     | 177        | \$614,808,712                  | 10,784,676              | 124        | \$485,723,285                      | 11,078,388               | -53        | -29.9%           | (\$129,085,427)                  | -21.0%                 | 293,                        |
| t Qtr | February                                    | 112        | \$395,907,651                  | 5,587,957               | 135        | \$484,904,608                      | 7,189,144                | 23         | 20.5%            | \$88,996,957                     | 22.5%                  | 1,601,                      |
|       | March                                       | 162        | \$684,425,657                  | 6,704,085               | 114        | \$421,138,546                      | 2,229,056                | -48        | -29.6%           | (\$263,287,111)                  | -38.5%                 | (4,475,                     |
|       | 1st Qtr Totals                              | 451        | \$1,695,142,020                | 23,076,718              | 373        | \$1,391,766,439                    | 20,496,588               | -78        | -17.3%           | (\$303,375,581)                  | -17.9%                 | (2,580                      |
|       | April                                       | 130        | \$352,698,092                  | 5,123,008               | 143        | \$520,433,819                      | 5,585,323                | 13         | 10.0%            | \$167,735,727                    | 47.6%                  | 462                         |
| d Qtr | May                                         | 163<br>179 | \$538,049,693                  | 11,682,095              | 173        | \$1,151,075,805                    | 8,355,767                | 10         | 6.1%             | \$613,026,112                    | 113.9%<br>-19.7%       | (3,326                      |
|       | June                                        | 472        | \$946,498,489                  | 10,751,129              | 161<br>477 | \$759,566,754                      | 13,245,317               | -18        | -10.1%<br>1.1%   | (\$186,931,735)<br>\$593,830,104 | 32.3%                  | 2,494<br>(369               |
|       | 2nd Qtr Totals<br>July                      | 130        | \$467,121,655                  | 27,556,232<br>5,997,035 | 192        | \$932,146,663                      | 27,186,407<br>17,223,578 | 62         | 47.7%            | \$465,025,008                    | 99.6%                  |                             |
|       | August                                      | 130        | \$580,582,308                  | 13,326,368              | 192        | \$932,146,663                      | 9,049,792                | 45         | 34.4%            | \$437,545,818                    | 75.4%                  | 11,226<br>(4,276            |
| u qu  | September                                   | 131        | \$651,259,948                  | 8,797,019               | 134        | \$812,784,952                      | 4,981,185                | -3         | -2.2%            | \$161,525,004                    | 24.8%                  | (3,815                      |
|       | 3rd Qtr Totals                              | 398        | \$1,698,963,911                | 28,120,422              | 502        | \$2,763,059,741                    | 31,254,555               | 104        | 26.1%            | \$1,064,095,830                  | 62.6%                  | 3,134                       |
|       | YTD Totals                                  | 1321       | \$5,231,352,205                | 78,753,372              | 1352       | \$6,585,902,558                    | 78,937,550               | 31         | 2.3%             | \$1,354,550,353                  | 25.9%                  | 184                         |
|       | Totals by County                            | #ofSales   | Sales Volume (\$)              | Total SF                | #ofSales   | Sales Volume (\$)                  | Total SF                 | #ofSales   | % Chg            | Sales Volume (\$)                | % Chg                  | Total SF                    |
|       | King                                        | 145        | \$835,013,406                  | 5,578,182               | 132        | \$822,689,017                      | 8,130,031                | -13        | -9.0%            | (\$12,324,389)                   | -1.5%                  | 2,551                       |
|       | Snohomish                                   | 66         | \$283,223,799                  | 6,471,595               | 51         | \$189,683,145                      | 3,375,000                | -15        | -22.7%           | (\$93,540,654)                   | -33.0%                 | (3,096                      |
|       | Pierce                                      | 78         | \$164,750,192                  | 5,131,830               | 58         | \$131,418,365                      | 5,497,975                | -20        | -25.6%           | (\$33,331,827)                   | -20.2%                 | 366                         |
| t Qtr | Spokane                                     | 58         | \$178,039,393                  | 996,521                 | 50         | \$81,932,801                       | 505,339                  | -8         | -13.8%           | (\$96,106,592)                   | -54.0%                 | (491                        |
|       | Kitsap                                      | 18         | \$42,345,000                   | 1,244,512               | 13<br>28   | \$15,904,474                       | 165,989                  | -5<br>8    | -27.8%<br>40.0%  | (\$26,440,526)                   | -62.4%<br>323.7%       | (1,078)<br>23               |
|       | Thurston<br>Whatcom                         | 42         | \$25,451,700<br>\$138,954,789  | 360,153<br>3,068,657    | 33         | \$107,833,063<br>\$35,846,774      | 383,253<br>2,260,000     | ہ<br>9-    | -21.4%           | \$82,381,363<br>(\$103,108,015)  | -74.2%                 | 23<br>(808)                 |
|       | Skagit                                      | 24         | \$27,363,741                   | 225,268                 | 8          | \$6,458,800                        | 179,001                  | -16        | -66.7%           | (\$20,904,941)                   | -76.4%                 | (808                        |
|       | 1st Qtr Totals                              | 451        | \$1,695,142,020                | 23,076,718              | 373        | \$1,391,766,439                    | 20,496,588               | -78        | -17.3%           | (\$303,375,581)                  | -17.9%                 | (2,580                      |
|       | King                                        | 142        | \$777,440,401                  | 4,835,046               | 169        | \$1,587,869,076                    | 8,419,565                | 27         | 19.0%            | \$810,428,675                    | 104.2%                 | 3,584                       |
|       | Snohomish                                   | 74         | \$260,023,440                  | 6,994,422               | 64         | \$342,112,042                      | 6,060,330                | -10        | -13.5%           | \$82,088,602                     | 31.6%                  | (934                        |
|       | Pierce                                      | 83         | \$337,640,403                  | 9,789,041               | 81         | \$218,654,397                      | 4,034,637                | -2         | -2.4%            | (\$118,986,006)                  | -35.2%                 | (5,754                      |
| d Qtr | Spokane                                     | 63         | \$121,172,241                  | 1,333,818               | 61         | \$110,163,477                      | 830,763                  | -2         | -3.2%            | (\$11,008,764)                   | -9.1%                  | (503                        |
| aQtr  | Kitsap                                      | 28         | \$29,717,000                   | 452,071                 | 28         | \$70,586,505                       | 927,835                  | 0          | 0.0%             | \$40,869,505                     | 137.5%                 | 475                         |
|       | Thurston                                    | 31         | \$226,647,796                  | 2,906,272               | 17         | \$19,974,000                       | 119,898                  | -14        | -45.2%           | (\$206,673,796)                  | -91.2%                 | (2,786                      |
|       | Whatcom                                     | 37         | \$40,274,937                   | 718,264                 | 34         | \$38,906,881                       | 5,981,365                | -3         | -8.1%            | (\$1,368,056)                    | -3.4%                  | 5,263                       |
|       | Skagit                                      | 14         | \$44,330,056                   | 527,298                 | 23         | \$42,810,000                       | 812,014                  | 9          | 64.3%            | (\$1,520,056)                    | -3.4%                  | 284                         |
|       | 2nd Qtr Totals                              | 472        | \$1,837,246,274                | 27,556,232              | 477        | \$2,431,076,378                    | 27,186,407               | 5          | 1.1%             | \$593,830,104                    | 32.3%                  | (369                        |
|       | King                                        | 142        | \$841,716,841                  | 7,679,444               | 159        | \$1,691,162,364                    | 8,135,276                | 17         | 12.0%            | \$849,445,523                    | 100.9%                 | 455                         |
|       | Snohomish<br>Pierce                         | 70<br>50   | \$314,784,285<br>\$207,058,740 | 9,171,827<br>1,530,521  | 79<br>92   | \$415,747,966<br>\$255,220,829     | 10,122,582<br>4,396,360  | 9          | 12.9%<br>84.0%   | \$100,963,681<br>\$48,162,089    | 32.1%<br>23.3%         | 950<br>2,865                |
|       | Spokane                                     | 62         | \$142,853,070                  | 2,006,293               | 54         | \$84,401,406                       | 681,962                  | -8         | -12.9%           | (\$58,451,664)                   | -40.9%                 | (1,324                      |
| lQtr  | Kitsap                                      | 13         | \$70,310,502                   | 6,807,513               | 19         | \$45,983,400                       | 524,802                  | 6          | 46.2%            | (\$24,327,102)                   | -34.6%                 | (6,282                      |
|       | Thurston                                    | 23         | \$42,642,317                   | 205,912                 | 34         | \$145,014,731                      | 1,178,117                | 11         | 47.8%            | \$102,372,414                    | 240.1%                 | 972                         |
|       | Whatcom                                     | 20         | \$56,935,156                   | 366,276                 | 41         | \$61,331,145                       | 5,097,860                | 21         | 105.0%           | \$4,395,989                      | 7.7%                   | 4,731                       |
|       | Skagit                                      | 18         | \$22,663,000                   | 352,636                 | 24         | \$64,197,900                       | 1,117,596                | 6          | 33.3%            | \$41,534,900                     | 183.3%                 | 764                         |
|       | 3rd Qtr Totals                              | 398        | \$1,698,963,911                | 28,120,422              | 502        | \$2,763,059,741                    | 31,254,555               | 104        | 26.1%            | \$1,064,095,830                  | 62.6%                  | 3,134                       |
|       | YTD Totals                                  | 1321       | \$5,231,352,205                | 78,753,372              | 1352       | \$6,585,902,558                    | 78,937,550               | 31         | 2.3%             | \$1,354,550,353                  | 25.9%                  | 184                         |
|       | Totals by Asset Class                       | # of Sales | Sales Volume (\$)              | Total SF                | # of Sales | Sales Volume (\$)                  | Total SF                 | # of Sales | % Chg            | Sales Volume (\$)                | % Chg                  | Total SF                    |
|       | Office<br>Retail                            | 98         | \$345,838,028<br>\$290,140,547 | 1,347,347<br>1,101,336  | 86         | \$290,151,353<br>\$281,694,514     | 972,666<br>844,950       | -12<br>-31 | -12.2%<br>-22.0% | (\$55,686,675)<br>(\$8,446,033)  | -16.1%<br>-2.9%        | (374<br>(256                |
| t Qtr | Industrial/Flex                             | 79         | \$290,140,547<br>\$309,080,086 | 1,498,567               | 59         | \$298,370,472                      | 1,225,337                | -31        | -22.0%           | (\$10,709,614)                   | -2.9%                  | (250                        |
|       | Land                                        | 79         | \$228,717,876                  | 17,835,643              | 65         | \$149,815,698                      | 16,103,798               | -20        | -25.5%           | (\$10,709,814)                   | -34.5%                 | (1,731                      |
|       | Multifamily                                 | 54         | \$521,365,483                  | 1,293,825               | 53         | \$371,734,402                      | 1,349,837                | -1         | -1.9%            | (\$149,631,081)                  | -28.7%                 | 56                          |
|       | 1st Qtr Totals                              | 451        | \$1,695,142,020                | 23,076,718              | 373        | \$1,391,766,439                    | 20,496,588               | -78        | -17.3%           | (\$303,375,581)                  | -17.9%                 | (2,580                      |
|       | Office                                      | 80         | \$186,255,266                  | 807,394                 | 101        | \$301,187,580                      | 1,521,364                | 21         | 26.3%            | \$114,932,314                    | 61.7%                  | 713                         |
|       | Retail                                      | 146        | \$306,146,470                  | 1,003,350               | 143        | \$445,917,820                      | 1,698,862                | -3         | -2.1%            | \$139,771,350                    | 45.7%                  | 69                          |
| dQtr  | Industrial/Flex                             | 90         | \$401,176,139                  | 2,747,144               | 85         | \$406,508,129                      | 2,353,545                | -5         | -5.6%            | \$5,331,990                      | 1.3%                   | (393                        |
|       | Land                                        | 82         | \$189,316,449                  | 20,391,308              | 70         | \$219,116,049                      | 18,638,106               | -12        | -14.6%           | \$29,799,600                     | 15.7%                  | (1,753                      |
|       | Multifamily                                 | 74         | \$754,351,950                  | 2,607,036               | 78         | \$1,058,346,800                    | 2,974,530                | 4          | 5.4%             | \$303,994,850                    | 40.3%                  | 36                          |
|       | 2nd Qtr Totals                              | 472        | \$1,837,246,274                | 27,556,232              | 477        | \$2,431,076,378                    | 27,186,407               | 5          | 1.1%             | \$593,830,104                    | 32.3%                  | (369                        |
|       | Office                                      | 82         | \$217,941,786                  | 1,030,893               | 104        | \$423,652,466                      | 1,453,881                | 22         | 26.8%            | \$205,710,680                    | 94.4%                  | 422                         |
|       | Retail                                      | 116        | \$271,324,698                  | 1,023,126               | 156        | \$495,882,116                      | 1,775,175                | 40         | 34.5%            | \$224,557,418                    | 82.8%                  | 752                         |
| dQtr  | Industrial/Flex                             | 74<br>61   | \$231,232,041                  | 1,283,483<br>22,206,086 | 91<br>78   | \$538,821,003                      | 2,971,602                | 17         | 23.0%            | \$307,588,962                    | 133.0%                 | 1,688                       |
|       | Land<br>Multifamily                         | 61         | \$279,509,952<br>\$698,955,434 | 2,576,834               | 78<br>73   | \$265,812,042<br>\$1,038,892,114   | 21,465,193<br>3,588,704  | 17         | 27.9%<br>12.3%   | -\$13,697,910<br>\$339,936,680   | - <b>4.9%</b><br>48.6% | <mark>(740)</mark><br>1,011 |
|       | 3rd Qtr Totals                              | 398        | \$1,698,963,911                | 28,120,422              | 502        | \$1,038,892,114<br>\$2,763,059,741 | 31,254,555               | 104        | 26.1%            | \$1,064,095,830                  | 48.6%<br>62.6%         | 3,134                       |
|       | YTD Totals                                  | 1321       | \$5,231,352,205                | 78,753,372              | 1352       | \$6,585,902,558                    | 78,937,550               | 31         | 2.3%             | \$1,354,550,353                  | 02.070                 | 184,                        |