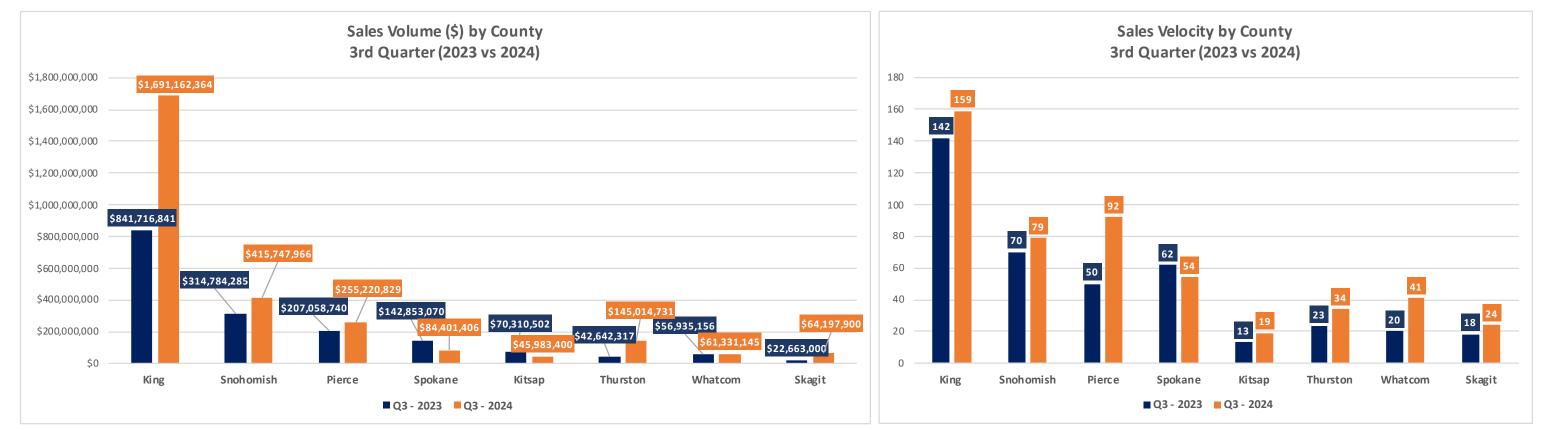

#### CBA Researched CMA Sales Summary 3rd Quarter Report (2024 vs 2023)

|       | COMMERCIAL BROKERS<br>A S S O C I A T I O N |            | 2023                           |                         |            | 2024                               |                          |            |                  | 2024 vs 2023 Ch                  | ange                   |                             |
|-------|---------------------------------------------|------------|--------------------------------|-------------------------|------------|------------------------------------|--------------------------|------------|------------------|----------------------------------|------------------------|-----------------------------|
|       | Totals by Month                             | # of Sales | Sales Volume (\$)              | Total SF                | #of Sales  | Sales Volume (\$)                  | Total SF                 | # of Sales | % Chg            | Sales Volume (\$)                | % Chg                  | Total SF                    |
|       | January                                     | 177        | \$614,808,712                  | 10,784,676              | 124        | \$485,723,285                      | 11,078,388               | -53        | -29.9%           | (\$129,085,427)                  | -21.0%                 | 293,                        |
| t Qtr | February                                    | 112        | \$395,907,651                  | 5,587,957               | 135        | \$484,904,608                      | 7,189,144                | 23         | 20.5%            | \$88,996,957                     | 22.5%                  | 1,601,                      |
|       | March                                       | 162        | \$684,425,657                  | 6,704,085               | 114        | \$421,138,546                      | 2,229,056                | -48        | -29.6%           | (\$263,287,111)                  | -38.5%                 | (4,475,                     |
|       | 1st Qtr Totals                              | 451        | \$1,695,142,020                | 23,076,718              | 373        | \$1,391,766,439                    | 20,496,588               | -78        | -17.3%           | (\$303,375,581)                  | -17.9%                 | (2,580                      |
|       | April                                       | 130        | \$352,698,092                  | 5,123,008               | 143        | \$520,433,819                      | 5,585,323                | 13         | 10.0%            | \$167,735,727                    | 47.6%                  | 462                         |
| d Qtr | May                                         | 163<br>179 | \$538,049,693                  | 11,682,095              | 173        | \$1,151,075,805                    | 8,355,767                | 10         | 6.1%             | \$613,026,112                    | 113.9%<br>-19.7%       | (3,326                      |
|       | June                                        | 472        | \$946,498,489                  | 10,751,129              | 161<br>477 | \$759,566,754                      | 13,245,317               | -18        | -10.1%<br>1.1%   | (\$186,931,735)<br>\$593,830,104 | 32.3%                  | 2,494<br>(369               |
|       | 2nd Qtr Totals<br>July                      | 130        | \$467,121,655                  | 27,556,232<br>5,997,035 | 192        | \$932,146,663                      | 27,186,407<br>17,223,578 | 62         | 47.7%            | \$465,025,008                    | 99.6%                  |                             |
|       | August                                      | 130        | \$580,582,308                  | 13,326,368              | 192        | \$932,146,663                      | 9,049,792                | 45         | 34.4%            | \$437,545,818                    | 75.4%                  | 11,226<br>(4,276            |
| u qu  | September                                   | 131        | \$651,259,948                  | 8,797,019               | 134        | \$812,784,952                      | 4,981,185                | -3         | -2.2%            | \$161,525,004                    | 24.8%                  | (3,815                      |
|       | 3rd Qtr Totals                              | 398        | \$1,698,963,911                | 28,120,422              | 502        | \$2,763,059,741                    | 31,254,555               | 104        | 26.1%            | \$1,064,095,830                  | 62.6%                  | 3,134                       |
|       | YTD Totals                                  | 1321       | \$5,231,352,205                | 78,753,372              | 1352       | \$6,585,902,558                    | 78,937,550               | 31         | 2.3%             | \$1,354,550,353                  | 25.9%                  | 184                         |
|       | Totals by County                            | #ofSales   | Sales Volume (\$)              | Total SF                | #ofSales   | Sales Volume (\$)                  | Total SF                 | #ofSales   | % Chg            | Sales Volume (\$)                | % Chg                  | Total SF                    |
|       | King                                        | 145        | \$835,013,406                  | 5,578,182               | 132        | \$822,689,017                      | 8,130,031                | -13        | -9.0%            | (\$12,324,389)                   | -1.5%                  | 2,551                       |
|       | Snohomish                                   | 66         | \$283,223,799                  | 6,471,595               | 51         | \$189,683,145                      | 3,375,000                | -15        | -22.7%           | (\$93,540,654)                   | -33.0%                 | (3,096                      |
|       | Pierce                                      | 78         | \$164,750,192                  | 5,131,830               | 58         | \$131,418,365                      | 5,497,975                | -20        | -25.6%           | (\$33,331,827)                   | -20.2%                 | 366                         |
| t Qtr | Spokane                                     | 58         | \$178,039,393                  | 996,521                 | 50         | \$81,932,801                       | 505,339                  | -8         | -13.8%           | (\$96,106,592)                   | -54.0%                 | (491                        |
|       | Kitsap                                      | 18         | \$42,345,000                   | 1,244,512               | 13<br>28   | \$15,904,474                       | 165,989                  | -5<br>8    | -27.8%<br>40.0%  | (\$26,440,526)                   | -62.4%<br>323.7%       | (1,078)<br>23               |
|       | Thurston<br>Whatcom                         | 42         | \$25,451,700<br>\$138,954,789  | 360,153<br>3,068,657    | 33         | \$107,833,063<br>\$35,846,774      | 383,253<br>2,260,000     | ہ<br>9-    | -21.4%           | \$82,381,363<br>(\$103,108,015)  | -74.2%                 | 23<br>(808)                 |
|       | Skagit                                      | 24         | \$27,363,741                   | 225,268                 | 8          | \$6,458,800                        | 179,001                  | -16        | -66.7%           | (\$20,904,941)                   | -76.4%                 | (808                        |
|       | 1st Qtr Totals                              | 451        | \$1,695,142,020                | 23,076,718              | 373        | \$1,391,766,439                    | 20,496,588               | -78        | -17.3%           | (\$303,375,581)                  | -17.9%                 | (2,580                      |
|       | King                                        | 142        | \$777,440,401                  | 4,835,046               | 169        | \$1,587,869,076                    | 8,419,565                | 27         | 19.0%            | \$810,428,675                    | 104.2%                 | 3,584                       |
|       | Snohomish                                   | 74         | \$260,023,440                  | 6,994,422               | 64         | \$342,112,042                      | 6,060,330                | -10        | -13.5%           | \$82,088,602                     | 31.6%                  | (934                        |
|       | Pierce                                      | 83         | \$337,640,403                  | 9,789,041               | 81         | \$218,654,397                      | 4,034,637                | -2         | -2.4%            | (\$118,986,006)                  | -35.2%                 | (5,754                      |
| d Qtr | Spokane                                     | 63         | \$121,172,241                  | 1,333,818               | 61         | \$110,163,477                      | 830,763                  | -2         | -3.2%            | (\$11,008,764)                   | -9.1%                  | (503                        |
| aQtr  | Kitsap                                      | 28         | \$29,717,000                   | 452,071                 | 28         | \$70,586,505                       | 927,835                  | 0          | 0.0%             | \$40,869,505                     | 137.5%                 | 475                         |
|       | Thurston                                    | 31         | \$226,647,796                  | 2,906,272               | 17         | \$19,974,000                       | 119,898                  | -14        | -45.2%           | (\$206,673,796)                  | -91.2%                 | (2,786                      |
|       | Whatcom                                     | 37         | \$40,274,937                   | 718,264                 | 34         | \$38,906,881                       | 5,981,365                | -3         | -8.1%            | (\$1,368,056)                    | -3.4%                  | 5,263                       |
|       | Skagit                                      | 14         | \$44,330,056                   | 527,298                 | 23         | \$42,810,000                       | 812,014                  | 9          | 64.3%            | (\$1,520,056)                    | -3.4%                  | 284                         |
|       | 2nd Qtr Totals                              | 472        | \$1,837,246,274                | 27,556,232              | 477        | \$2,431,076,378                    | 27,186,407               | 5          | 1.1%             | \$593,830,104                    | 32.3%                  | (369                        |
|       | King                                        | 142        | \$841,716,841                  | 7,679,444               | 159        | \$1,691,162,364                    | 8,135,276                | 17         | 12.0%            | \$849,445,523                    | 100.9%                 | 455                         |
|       | Snohomish<br>Pierce                         | 70<br>50   | \$314,784,285<br>\$207,058,740 | 9,171,827<br>1,530,521  | 79<br>92   | \$415,747,966<br>\$255,220,829     | 10,122,582<br>4,396,360  | 9          | 12.9%<br>84.0%   | \$100,963,681<br>\$48,162,089    | 32.1%<br>23.3%         | 950<br>2,865                |
|       | Spokane                                     | 62         | \$142,853,070                  | 2,006,293               | 54         | \$84,401,406                       | 681,962                  | -8         | -12.9%           | (\$58,451,664)                   | -40.9%                 | (1,324                      |
| lQtr  | Kitsap                                      | 13         | \$70,310,502                   | 6,807,513               | 19         | \$45,983,400                       | 524,802                  | 6          | 46.2%            | (\$24,327,102)                   | -34.6%                 | (6,282                      |
|       | Thurston                                    | 23         | \$42,642,317                   | 205,912                 | 34         | \$145,014,731                      | 1,178,117                | 11         | 47.8%            | \$102,372,414                    | 240.1%                 | 972                         |
|       | Whatcom                                     | 20         | \$56,935,156                   | 366,276                 | 41         | \$61,331,145                       | 5,097,860                | 21         | 105.0%           | \$4,395,989                      | 7.7%                   | 4,731                       |
|       | Skagit                                      | 18         | \$22,663,000                   | 352,636                 | 24         | \$64,197,900                       | 1,117,596                | 6          | 33.3%            | \$41,534,900                     | 183.3%                 | 764                         |
|       | 3rd Qtr Totals                              | 398        | \$1,698,963,911                | 28,120,422              | 502        | \$2,763,059,741                    | 31,254,555               | 104        | 26.1%            | \$1,064,095,830                  | 62.6%                  | 3,134                       |
|       | YTD Totals                                  | 1321       | \$5,231,352,205                | 78,753,372              | 1352       | \$6,585,902,558                    | 78,937,550               | 31         | 2.3%             | \$1,354,550,353                  | 25.9%                  | 184                         |
|       | Totals by Asset Class                       | # of Sales | Sales Volume (\$)              | Total SF                | # of Sales | Sales Volume (\$)                  | Total SF                 | # of Sales | % Chg            | Sales Volume (\$)                | % Chg                  | Total SF                    |
|       | Office<br>Retail                            | 98         | \$345,838,028<br>\$290,140,547 | 1,347,347<br>1,101,336  | 86         | \$290,151,353<br>\$281,694,514     | 972,666<br>844,950       | -12<br>-31 | -12.2%<br>-22.0% | (\$55,686,675)<br>(\$8,446,033)  | -16.1%<br>-2.9%        | (374<br>(256                |
| t Qtr | Industrial/Flex                             | 79         | \$290,140,547<br>\$309,080,086 | 1,498,567               | 59         | \$298,370,472                      | 1,225,337                | -31        | -22.0%           | (\$10,709,614)                   | -2.9%                  | (250                        |
|       | Land                                        | 79         | \$228,717,876                  | 17,835,643              | 65         | \$149,815,698                      | 16,103,798               | -20        | -25.5%           | (\$10,709,814)                   | -34.5%                 | (1,731                      |
|       | Multifamily                                 | 54         | \$521,365,483                  | 1,293,825               | 53         | \$371,734,402                      | 1,349,837                | -1         | -1.9%            | (\$149,631,081)                  | -28.7%                 | 56                          |
|       | 1st Qtr Totals                              | 451        | \$1,695,142,020                | 23,076,718              | 373        | \$1,391,766,439                    | 20,496,588               | -78        | -17.3%           | (\$303,375,581)                  | -17.9%                 | (2,580                      |
|       | Office                                      | 80         | \$186,255,266                  | 807,394                 | 101        | \$301,187,580                      | 1,521,364                | 21         | 26.3%            | \$114,932,314                    | 61.7%                  | 713                         |
|       | Retail                                      | 146        | \$306,146,470                  | 1,003,350               | 143        | \$445,917,820                      | 1,698,862                | -3         | -2.1%            | \$139,771,350                    | 45.7%                  | 69                          |
| dQtr  | Industrial/Flex                             | 90         | \$401,176,139                  | 2,747,144               | 85         | \$406,508,129                      | 2,353,545                | -5         | -5.6%            | \$5,331,990                      | 1.3%                   | (393                        |
|       | Land                                        | 82         | \$189,316,449                  | 20,391,308              | 70         | \$219,116,049                      | 18,638,106               | -12        | -14.6%           | \$29,799,600                     | 15.7%                  | (1,753                      |
|       | Multifamily                                 | 74         | \$754,351,950                  | 2,607,036               | 78         | \$1,058,346,800                    | 2,974,530                | 4          | 5.4%             | \$303,994,850                    | 40.3%                  | 36                          |
|       | 2nd Qtr Totals                              | 472        | \$1,837,246,274                | 27,556,232              | 477        | \$2,431,076,378                    | 27,186,407               | 5          | 1.1%             | \$593,830,104                    | 32.3%                  | (369                        |
|       | Office                                      | 82         | \$217,941,786                  | 1,030,893               | 104        | \$423,652,466                      | 1,453,881                | 22         | 26.8%            | \$205,710,680                    | 94.4%                  | 422                         |
|       | Retail                                      | 116        | \$271,324,698                  | 1,023,126               | 156        | \$495,882,116                      | 1,775,175                | 40         | 34.5%            | \$224,557,418                    | 82.8%                  | 752                         |
| dQtr  | Industrial/Flex                             | 74<br>61   | \$231,232,041                  | 1,283,483<br>22,206,086 | 91<br>78   | \$538,821,003                      | 2,971,602                | 17         | 23.0%            | \$307,588,962                    | 133.0%                 | 1,688                       |
|       | Land<br>Multifamily                         | 61         | \$279,509,952<br>\$698,955,434 | 2,576,834               | 78<br>73   | \$265,812,042<br>\$1,038,892,114   | 21,465,193<br>3,588,704  | 17         | 27.9%<br>12.3%   | -\$13,697,910<br>\$339,936,680   | - <b>4.9%</b><br>48.6% | <mark>(740)</mark><br>1,011 |
|       | 3rd Qtr Totals                              | 398        | \$1,698,963,911                | 28,120,422              | 502        | \$1,038,892,114<br>\$2,763,059,741 | 31,254,555               | 104        | 26.1%            | \$1,064,095,830                  | 48.6%<br>62.6%         | 3,134                       |
|       | YTD Totals                                  | 1321       | \$5,231,352,205                | 78,753,372              | 1352       | \$6,585,902,558                    | 78,937,550               | 31         | 2.3%             | \$1,354,550,353                  | 02.070                 | 184,                        |