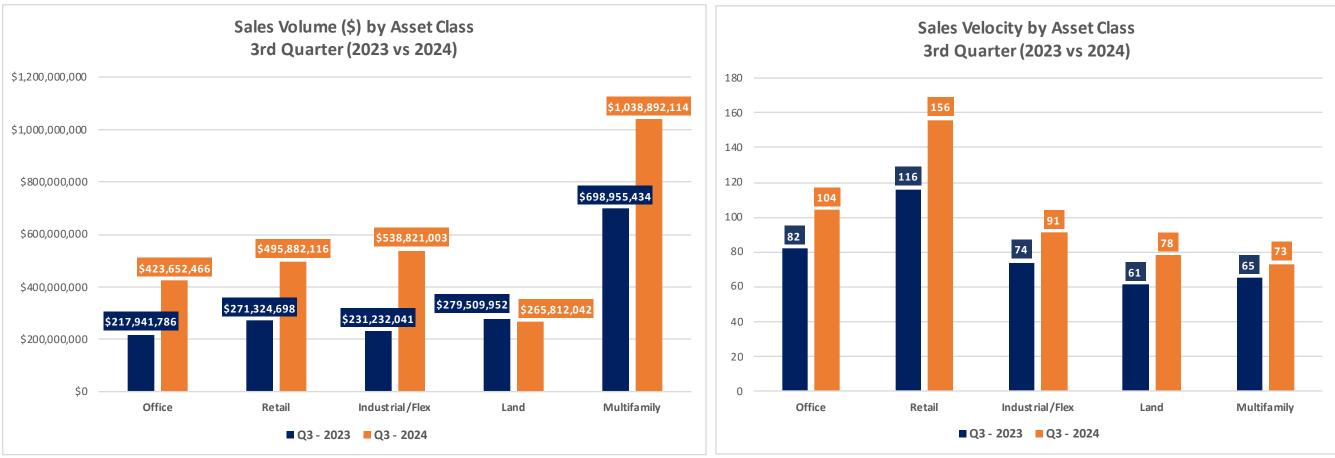

#### CBA Researched CMA Sales Summary 3rd Quarter Report (2024 vs 2023)

|       | COMMERCIAL BROKERS<br>A S S O C I A T I O N |            | 2023                           |                         |            | 2024                               |                          |            |                  | 2024 vs 2023 Ch                  | ange                   |                             |
|-------|---------------------------------------------|------------|--------------------------------|-------------------------|------------|------------------------------------|--------------------------|------------|------------------|----------------------------------|------------------------|-----------------------------|
|       | Totals by Month                             | # of Sales | Sales Volume (\$)              | Total SF                | #of Sales  | Sales Volume (\$)                  | Total SF                 | # of Sales | % Chg            | Sales Volume (\$)                | % Chg                  | Total SF                    |
|       | January                                     | 177        | \$614,808,712                  | 10,784,676              | 124        | \$485,723,285                      | 11,078,388               | -53        | -29.9%           | (\$129,085,427)                  | -21.0%                 | 293,                        |
| t Qtr | February                                    | 112        | \$395,907,651                  | 5,587,957               | 135        | \$484,904,608                      | 7,189,144                | 23         | 20.5%            | \$88,996,957                     | 22.5%                  | 1,601,                      |
|       | March                                       | 162        | \$684,425,657                  | 6,704,085               | 114        | \$421,138,546                      | 2,229,056                | -48        | -29.6%           | (\$263,287,111)                  | -38.5%                 | (4,475,                     |
|       | 1st Qtr Totals                              | 451        | \$1,695,142,020                | 23,076,718              | 373        | \$1,391,766,439                    | 20,496,588               | -78        | -17.3%           | (\$303,375,581)                  | -17.9%                 | (2,580                      |
|       | April                                       | 130        | \$352,698,092                  | 5,123,008               | 143        | \$520,433,819                      | 5,585,323                | 13         | 10.0%            | \$167,735,727                    | 47.6%                  | 462                         |
| d Qtr | May                                         | 163<br>179 | \$538,049,693                  | 11,682,095              | 173        | \$1,151,075,805                    | 8,355,767                | 10         | 6.1%             | \$613,026,112                    | 113.9%<br>-19.7%       | (3,326                      |
|       | June                                        | 472        | \$946,498,489                  | 10,751,129              | 161<br>477 | \$759,566,754                      | 13,245,317               | -18        | -10.1%<br>1.1%   | (\$186,931,735)<br>\$593,830,104 | 32.3%                  | 2,494<br>(369               |
|       | 2nd Qtr Totals<br>July                      | 130        | \$467,121,655                  | 27,556,232<br>5,997,035 | 192        | \$932,146,663                      | 27,186,407<br>17,223,578 | 62         | 47.7%            | \$465,025,008                    | 99.6%                  |                             |
|       | August                                      | 130        | \$580,582,308                  | 13,326,368              | 192        | \$932,146,663                      | 9,049,792                | 45         | 34.4%            | \$437,545,818                    | 75.4%                  | 11,226<br>(4,276            |
| u qu  | September                                   | 131        | \$651,259,948                  | 8,797,019               | 134        | \$812,784,952                      | 4,981,185                | -3         | -2.2%            | \$161,525,004                    | 24.8%                  | (3,815                      |
|       | 3rd Qtr Totals                              | 398        | \$1,698,963,911                | 28,120,422              | 502        | \$2,763,059,741                    | 31,254,555               | 104        | 26.1%            | \$1,064,095,830                  | 62.6%                  | 3,134                       |
|       | YTD Totals                                  | 1321       | \$5,231,352,205                | 78,753,372              | 1352       | \$6,585,902,558                    | 78,937,550               | 31         | 2.3%             | \$1,354,550,353                  | 25.9%                  | 184                         |
|       | Totals by County                            | #ofSales   | Sales Volume (\$)              | Total SF                | #ofSales   | Sales Volume (\$)                  | Total SF                 | #ofSales   | % Chg            | Sales Volume (\$)                | % Chg                  | Total SF                    |
|       | King                                        | 145        | \$835,013,406                  | 5,578,182               | 132        | \$822,689,017                      | 8,130,031                | -13        | -9.0%            | (\$12,324,389)                   | -1.5%                  | 2,551                       |
|       | Snohomish                                   | 66         | \$283,223,799                  | 6,471,595               | 51         | \$189,683,145                      | 3,375,000                | -15        | -22.7%           | (\$93,540,654)                   | -33.0%                 | (3,096                      |
|       | Pierce                                      | 78         | \$164,750,192                  | 5,131,830               | 58         | \$131,418,365                      | 5,497,975                | -20        | -25.6%           | (\$33,331,827)                   | -20.2%                 | 366                         |
| t Qtr | Spokane                                     | 58         | \$178,039,393                  | 996,521                 | 50         | \$81,932,801                       | 505,339                  | -8         | -13.8%           | (\$96,106,592)                   | -54.0%                 | (491                        |
|       | Kitsap                                      | 18         | \$42,345,000                   | 1,244,512               | 13<br>28   | \$15,904,474                       | 165,989                  | -5<br>8    | -27.8%<br>40.0%  | (\$26,440,526)                   | -62.4%<br>323.7%       | (1,078)<br>23               |
|       | Thurston<br>Whatcom                         | 42         | \$25,451,700<br>\$138,954,789  | 360,153<br>3,068,657    | 33         | \$107,833,063<br>\$35,846,774      | 383,253<br>2,260,000     | ہ<br>9-    | -21.4%           | \$82,381,363<br>(\$103,108,015)  | -74.2%                 | 23<br>(808)                 |
|       | Skagit                                      | 24         | \$27,363,741                   | 225,268                 | 8          | \$6,458,800                        | 179,001                  | -16        | -66.7%           | (\$20,904,941)                   | -76.4%                 | (808                        |
|       | 1st Qtr Totals                              | 451        | \$1,695,142,020                | 23,076,718              | 373        | \$1,391,766,439                    | 20,496,588               | -78        | -17.3%           | (\$303,375,581)                  | -17.9%                 | (2,580                      |
|       | King                                        | 142        | \$777,440,401                  | 4,835,046               | 169        | \$1,587,869,076                    | 8,419,565                | 27         | 19.0%            | \$810,428,675                    | 104.2%                 | 3,584                       |
|       | Snohomish                                   | 74         | \$260,023,440                  | 6,994,422               | 64         | \$342,112,042                      | 6,060,330                | -10        | -13.5%           | \$82,088,602                     | 31.6%                  | (934                        |
|       | Pierce                                      | 83         | \$337,640,403                  | 9,789,041               | 81         | \$218,654,397                      | 4,034,637                | -2         | -2.4%            | (\$118,986,006)                  | -35.2%                 | (5,754                      |
| d Qtr | Spokane                                     | 63         | \$121,172,241                  | 1,333,818               | 61         | \$110,163,477                      | 830,763                  | -2         | -3.2%            | (\$11,008,764)                   | -9.1%                  | (503                        |
| aQtr  | Kitsap                                      | 28         | \$29,717,000                   | 452,071                 | 28         | \$70,586,505                       | 927,835                  | 0          | 0.0%             | \$40,869,505                     | 137.5%                 | 475                         |
|       | Thurston                                    | 31         | \$226,647,796                  | 2,906,272               | 17         | \$19,974,000                       | 119,898                  | -14        | -45.2%           | (\$206,673,796)                  | -91.2%                 | (2,786                      |
|       | Whatcom                                     | 37         | \$40,274,937                   | 718,264                 | 34         | \$38,906,881                       | 5,981,365                | -3         | -8.1%            | (\$1,368,056)                    | -3.4%                  | 5,263                       |
|       | Skagit                                      | 14         | \$44,330,056                   | 527,298                 | 23         | \$42,810,000                       | 812,014                  | 9          | 64.3%            | (\$1,520,056)                    | -3.4%                  | 284                         |
|       | 2nd Qtr Totals                              | 472        | \$1,837,246,274                | 27,556,232              | 477        | \$2,431,076,378                    | 27,186,407               | 5          | 1.1%             | \$593,830,104                    | 32.3%                  | (369                        |
|       | King                                        | 142        | \$841,716,841                  | 7,679,444               | 159        | \$1,691,162,364                    | 8,135,276                | 17         | 12.0%            | \$849,445,523                    | 100.9%                 | 455                         |
|       | Snohomish<br>Pierce                         | 70<br>50   | \$314,784,285<br>\$207,058,740 | 9,171,827<br>1,530,521  | 79<br>92   | \$415,747,966<br>\$255,220,829     | 10,122,582<br>4,396,360  | 9          | 12.9%<br>84.0%   | \$100,963,681<br>\$48,162,089    | 32.1%<br>23.3%         | 950<br>2,865                |
|       | Spokane                                     | 62         | \$142,853,070                  | 2,006,293               | 54         | \$84,401,406                       | 681,962                  | -8         | -12.9%           | (\$58,451,664)                   | -40.9%                 | (1,324                      |
| lQtr  | Kitsap                                      | 13         | \$70,310,502                   | 6,807,513               | 19         | \$45,983,400                       | 524,802                  | 6          | 46.2%            | (\$24,327,102)                   | -34.6%                 | (6,282                      |
|       | Thurston                                    | 23         | \$42,642,317                   | 205,912                 | 34         | \$145,014,731                      | 1,178,117                | 11         | 47.8%            | \$102,372,414                    | 240.1%                 | 972                         |
|       | Whatcom                                     | 20         | \$56,935,156                   | 366,276                 | 41         | \$61,331,145                       | 5,097,860                | 21         | 105.0%           | \$4,395,989                      | 7.7%                   | 4,731                       |
|       | Skagit                                      | 18         | \$22,663,000                   | 352,636                 | 24         | \$64,197,900                       | 1,117,596                | 6          | 33.3%            | \$41,534,900                     | 183.3%                 | 764                         |
|       | 3rd Qtr Totals                              | 398        | \$1,698,963,911                | 28,120,422              | 502        | \$2,763,059,741                    | 31,254,555               | 104        | 26.1%            | \$1,064,095,830                  | 62.6%                  | 3,134                       |
|       | YTD Totals                                  | 1321       | \$5,231,352,205                | 78,753,372              | 1352       | \$6,585,902,558                    | 78,937,550               | 31         | 2.3%             | \$1,354,550,353                  | 25.9%                  | 184                         |
|       | Totals by Asset Class                       | # of Sales | Sales Volume (\$)              | Total SF                | # of Sales | Sales Volume (\$)                  | Total SF                 | # of Sales | % Chg            | Sales Volume (\$)                | % Chg                  | Total SF                    |
|       | Office<br>Retail                            | 98         | \$345,838,028<br>\$290,140,547 | 1,347,347<br>1,101,336  | 86         | \$290,151,353<br>\$281,694,514     | 972,666<br>844,950       | -12<br>-31 | -12.2%<br>-22.0% | (\$55,686,675)<br>(\$8,446,033)  | -16.1%<br>-2.9%        | (374<br>(256                |
| t Qtr | Industrial/Flex                             | 79         | \$290,140,547<br>\$309,080,086 | 1,498,567               | 59         | \$298,370,472                      | 1,225,337                | -31        | -22.0%           | (\$10,709,614)                   | -2.9%                  | (250                        |
|       | Land                                        | 79         | \$228,717,876                  | 17,835,643              | 65         | \$149,815,698                      | 16,103,798               | -20        | -25.5%           | (\$10,709,814)                   | -34.5%                 | (1,731                      |
|       | Multifamily                                 | 54         | \$521,365,483                  | 1,293,825               | 53         | \$371,734,402                      | 1,349,837                | -1         | -1.9%            | (\$149,631,081)                  | -28.7%                 | 56                          |
|       | 1st Qtr Totals                              | 451        | \$1,695,142,020                | 23,076,718              | 373        | \$1,391,766,439                    | 20,496,588               | -78        | -17.3%           | (\$303,375,581)                  | -17.9%                 | (2,580                      |
|       | Office                                      | 80         | \$186,255,266                  | 807,394                 | 101        | \$301,187,580                      | 1,521,364                | 21         | 26.3%            | \$114,932,314                    | 61.7%                  | 713                         |
|       | Retail                                      | 146        | \$306,146,470                  | 1,003,350               | 143        | \$445,917,820                      | 1,698,862                | -3         | -2.1%            | \$139,771,350                    | 45.7%                  | 69                          |
| dQtr  | Industrial/Flex                             | 90         | \$401,176,139                  | 2,747,144               | 85         | \$406,508,129                      | 2,353,545                | -5         | -5.6%            | \$5,331,990                      | 1.3%                   | (393                        |
|       | Land                                        | 82         | \$189,316,449                  | 20,391,308              | 70         | \$219,116,049                      | 18,638,106               | -12        | -14.6%           | \$29,799,600                     | 15.7%                  | (1,753                      |
|       | Multifamily                                 | 74         | \$754,351,950                  | 2,607,036               | 78         | \$1,058,346,800                    | 2,974,530                | 4          | 5.4%             | \$303,994,850                    | 40.3%                  | 36                          |
|       | 2nd Qtr Totals                              | 472        | \$1,837,246,274                | 27,556,232              | 477        | \$2,431,076,378                    | 27,186,407               | 5          | 1.1%             | \$593,830,104                    | 32.3%                  | (369                        |
|       | Office                                      | 82         | \$217,941,786                  | 1,030,893               | 104        | \$423,652,466                      | 1,453,881                | 22         | 26.8%            | \$205,710,680                    | 94.4%                  | 422                         |
|       | Retail                                      | 116        | \$271,324,698                  | 1,023,126               | 156        | \$495,882,116                      | 1,775,175                | 40         | 34.5%            | \$224,557,418                    | 82.8%                  | 752                         |
| dQtr  | Industrial/Flex                             | 74<br>61   | \$231,232,041                  | 1,283,483<br>22,206,086 | 91<br>78   | \$538,821,003                      | 2,971,602                | 17         | 23.0%            | \$307,588,962                    | 133.0%                 | 1,688                       |
|       | Land<br>Multifamily                         | 61         | \$279,509,952<br>\$698,955,434 | 2,576,834               | 78<br>73   | \$265,812,042<br>\$1,038,892,114   | 21,465,193<br>3,588,704  | 17         | 27.9%<br>12.3%   | -\$13,697,910<br>\$339,936,680   | - <b>4.9%</b><br>48.6% | <mark>(740)</mark><br>1,011 |
|       | 3rd Qtr Totals                              | 398        | \$1,698,963,911                | 28,120,422              | 502        | \$1,038,892,114<br>\$2,763,059,741 | 31,254,555               | 104        | 26.1%            | \$1,064,095,830                  | 48.6%<br>62.6%         | 3,134                       |
|       | YTD Totals                                  | 1321       | \$5,231,352,205                | 78,753,372              | 1352       | \$6,585,902,558                    | 78,937,550               | 31         | 2.3%             | \$1,354,550,353                  | 02.070                 | 184,                        |