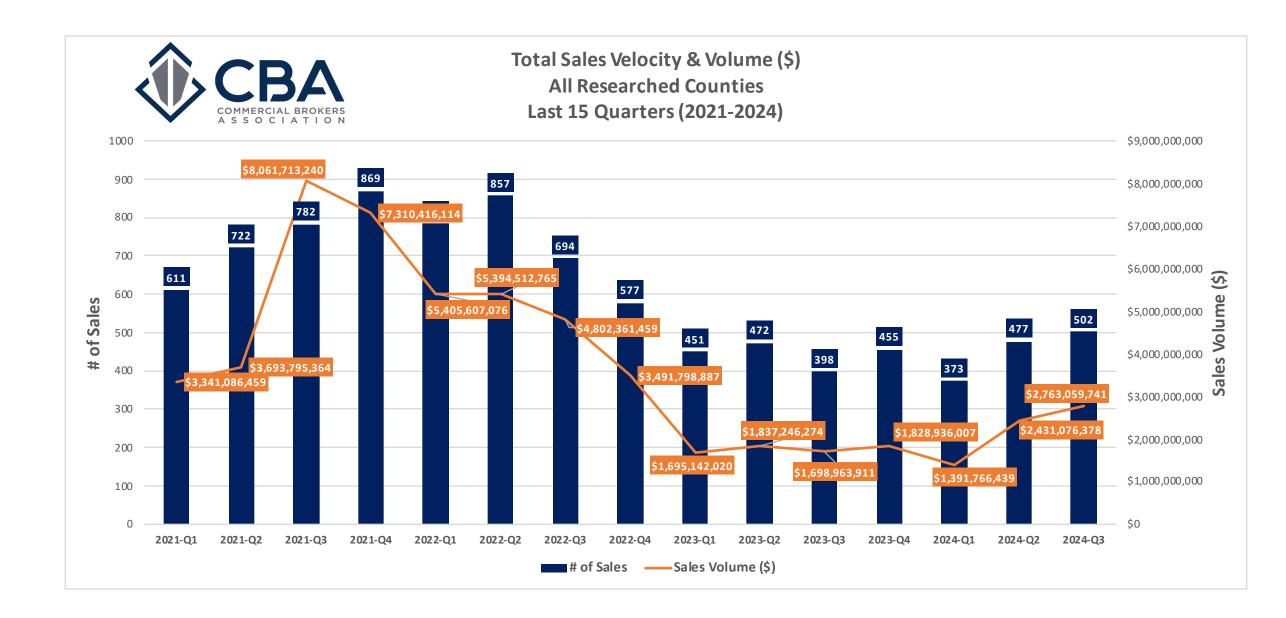

#### CBA Researched CMA Sales Summary 3rd Quarter Report (2024 vs 2023)

|       | COMMERCIAL BROKERS<br>A S S O C I A T I O N |            | 2023                           |                         |            | 2024                               |                          |            |                  | 2024 vs 2023 Ch                  | ange                   |                             |
|-------|---------------------------------------------|------------|--------------------------------|-------------------------|------------|------------------------------------|--------------------------|------------|------------------|----------------------------------|------------------------|-----------------------------|
|       | Totals by Month                             | # of Sales | Sales Volume (\$)              | Total SF                | #of Sales  | Sales Volume (\$)                  | Total SF                 | # of Sales | % Chg            | Sales Volume (\$)                | % Chg                  | Total SF                    |
|       | January                                     | 177        | \$614,808,712                  | 10,784,676              | 124        | \$485,723,285                      | 11,078,388               | -53        | -29.9%           | (\$129,085,427)                  | -21.0%                 | 293,                        |
| t Qtr | February                                    | 112        | \$395,907,651                  | 5,587,957               | 135        | \$484,904,608                      | 7,189,144                | 23         | 20.5%            | \$88,996,957                     | 22.5%                  | 1,601,                      |
|       | March                                       | 162        | \$684,425,657                  | 6,704,085               | 114        | \$421,138,546                      | 2,229,056                | -48        | -29.6%           | (\$263,287,111)                  | -38.5%                 | (4,475,                     |
|       | 1st Qtr Totals                              | 451        | \$1,695,142,020                | 23,076,718              | 373        | \$1,391,766,439                    | 20,496,588               | -78        | -17.3%           | (\$303,375,581)                  | -17.9%                 | (2,580                      |
|       | April                                       | 130        | \$352,698,092                  | 5,123,008               | 143        | \$520,433,819                      | 5,585,323                | 13         | 10.0%            | \$167,735,727                    | 47.6%                  | 462                         |
| d Qtr | May                                         | 163<br>179 | \$538,049,693                  | 11,682,095              | 173        | \$1,151,075,805                    | 8,355,767                | 10         | 6.1%             | \$613,026,112                    | 113.9%<br>-19.7%       | (3,326                      |
|       | June                                        | 472        | \$946,498,489                  | 10,751,129              | 161<br>477 | \$759,566,754                      | 13,245,317               | -18        | -10.1%<br>1.1%   | (\$186,931,735)<br>\$593,830,104 | 32.3%                  | 2,494<br>(369               |
|       | 2nd Qtr Totals<br>July                      | 130        | \$467,121,655                  | 27,556,232<br>5,997,035 | 192        | \$932,146,663                      | 27,186,407<br>17,223,578 | 62         | 47.7%            | \$465,025,008                    | 99.6%                  |                             |
|       | August                                      | 130        | \$580,582,308                  | 13,326,368              | 192        | \$932,146,663                      | 9,049,792                | 45         | 34.4%            | \$437,545,818                    | 75.4%                  | 11,226<br>(4,276            |
| u qu  | September                                   | 131        | \$651,259,948                  | 8,797,019               | 134        | \$812,784,952                      | 4,981,185                | -3         | -2.2%            | \$161,525,004                    | 24.8%                  | (3,815                      |
|       | 3rd Qtr Totals                              | 398        | \$1,698,963,911                | 28,120,422              | 502        | \$2,763,059,741                    | 31,254,555               | 104        | 26.1%            | \$1,064,095,830                  | 62.6%                  | 3,134                       |
|       | YTD Totals                                  | 1321       | \$5,231,352,205                | 78,753,372              | 1352       | \$6,585,902,558                    | 78,937,550               | 31         | 2.3%             | \$1,354,550,353                  | 25.9%                  | 184                         |
|       | Totals by County                            | #ofSales   | Sales Volume (\$)              | Total SF                | #ofSales   | Sales Volume (\$)                  | Total SF                 | #ofSales   | % Chg            | Sales Volume (\$)                | % Chg                  | Total SF                    |
|       | King                                        | 145        | \$835,013,406                  | 5,578,182               | 132        | \$822,689,017                      | 8,130,031                | -13        | -9.0%            | (\$12,324,389)                   | -1.5%                  | 2,551                       |
|       | Snohomish                                   | 66         | \$283,223,799                  | 6,471,595               | 51         | \$189,683,145                      | 3,375,000                | -15        | -22.7%           | (\$93,540,654)                   | -33.0%                 | (3,096                      |
|       | Pierce                                      | 78         | \$164,750,192                  | 5,131,830               | 58         | \$131,418,365                      | 5,497,975                | -20        | -25.6%           | (\$33,331,827)                   | -20.2%                 | 366                         |
| t Qtr | Spokane                                     | 58         | \$178,039,393                  | 996,521                 | 50         | \$81,932,801                       | 505,339                  | -8         | -13.8%           | (\$96,106,592)                   | -54.0%                 | (491                        |
|       | Kitsap                                      | 18         | \$42,345,000                   | 1,244,512               | 13<br>28   | \$15,904,474                       | 165,989                  | -5<br>8    | -27.8%<br>40.0%  | (\$26,440,526)                   | -62.4%<br>323.7%       | (1,078)<br>23               |
|       | Thurston<br>Whatcom                         | 42         | \$25,451,700<br>\$138,954,789  | 360,153<br>3,068,657    | 33         | \$107,833,063<br>\$35,846,774      | 383,253<br>2,260,000     | ہ<br>9-    | -21.4%           | \$82,381,363<br>(\$103,108,015)  | -74.2%                 | 23<br>(808)                 |
|       | Skagit                                      | 24         | \$27,363,741                   | 225,268                 | 8          | \$6,458,800                        | 179,001                  | -16        | -66.7%           | (\$20,904,941)                   | -76.4%                 | (808                        |
|       | 1st Qtr Totals                              | 451        | \$1,695,142,020                | 23,076,718              | 373        | \$1,391,766,439                    | 20,496,588               | -78        | -17.3%           | (\$303,375,581)                  | -17.9%                 | (2,580                      |
|       | King                                        | 142        | \$777,440,401                  | 4,835,046               | 169        | \$1,587,869,076                    | 8,419,565                | 27         | 19.0%            | \$810,428,675                    | 104.2%                 | 3,584                       |
|       | Snohomish                                   | 74         | \$260,023,440                  | 6,994,422               | 64         | \$342,112,042                      | 6,060,330                | -10        | -13.5%           | \$82,088,602                     | 31.6%                  | (934                        |
|       | Pierce                                      | 83         | \$337,640,403                  | 9,789,041               | 81         | \$218,654,397                      | 4,034,637                | -2         | -2.4%            | (\$118,986,006)                  | -35.2%                 | (5,754                      |
| d Qtr | Spokane                                     | 63         | \$121,172,241                  | 1,333,818               | 61         | \$110,163,477                      | 830,763                  | -2         | -3.2%            | (\$11,008,764)                   | -9.1%                  | (503                        |
| aQtr  | Kitsap                                      | 28         | \$29,717,000                   | 452,071                 | 28         | \$70,586,505                       | 927,835                  | 0          | 0.0%             | \$40,869,505                     | 137.5%                 | 475                         |
|       | Thurston                                    | 31         | \$226,647,796                  | 2,906,272               | 17         | \$19,974,000                       | 119,898                  | -14        | -45.2%           | (\$206,673,796)                  | -91.2%                 | (2,786                      |
|       | Whatcom                                     | 37         | \$40,274,937                   | 718,264                 | 34         | \$38,906,881                       | 5,981,365                | -3         | -8.1%            | (\$1,368,056)                    | -3.4%                  | 5,263                       |
|       | Skagit                                      | 14         | \$44,330,056                   | 527,298                 | 23         | \$42,810,000                       | 812,014                  | 9          | 64.3%            | (\$1,520,056)                    | -3.4%                  | 284                         |
|       | 2nd Qtr Totals                              | 472        | \$1,837,246,274                | 27,556,232              | 477        | \$2,431,076,378                    | 27,186,407               | 5          | 1.1%             | \$593,830,104                    | 32.3%                  | (369                        |
|       | King                                        | 142        | \$841,716,841                  | 7,679,444               | 159        | \$1,691,162,364                    | 8,135,276                | 17         | 12.0%            | \$849,445,523                    | 100.9%                 | 455                         |
|       | Snohomish<br>Pierce                         | 70<br>50   | \$314,784,285<br>\$207,058,740 | 9,171,827<br>1,530,521  | 79<br>92   | \$415,747,966<br>\$255,220,829     | 10,122,582<br>4,396,360  | 9          | 12.9%<br>84.0%   | \$100,963,681<br>\$48,162,089    | 32.1%<br>23.3%         | 950<br>2,865                |
|       | Spokane                                     | 62         | \$142,853,070                  | 2,006,293               | 54         | \$84,401,406                       | 681,962                  | -8         | -12.9%           | (\$58,451,664)                   | -40.9%                 | (1,324                      |
| lQtr  | Kitsap                                      | 13         | \$70,310,502                   | 6,807,513               | 19         | \$45,983,400                       | 524,802                  | 6          | 46.2%            | (\$24,327,102)                   | -34.6%                 | (6,282                      |
|       | Thurston                                    | 23         | \$42,642,317                   | 205,912                 | 34         | \$145,014,731                      | 1,178,117                | 11         | 47.8%            | \$102,372,414                    | 240.1%                 | 972                         |
|       | Whatcom                                     | 20         | \$56,935,156                   | 366,276                 | 41         | \$61,331,145                       | 5,097,860                | 21         | 105.0%           | \$4,395,989                      | 7.7%                   | 4,731                       |
|       | Skagit                                      | 18         | \$22,663,000                   | 352,636                 | 24         | \$64,197,900                       | 1,117,596                | 6          | 33.3%            | \$41,534,900                     | 183.3%                 | 764                         |
|       | 3rd Qtr Totals                              | 398        | \$1,698,963,911                | 28,120,422              | 502        | \$2,763,059,741                    | 31,254,555               | 104        | 26.1%            | \$1,064,095,830                  | 62.6%                  | 3,134                       |
|       | YTD Totals                                  | 1321       | \$5,231,352,205                | 78,753,372              | 1352       | \$6,585,902,558                    | 78,937,550               | 31         | 2.3%             | \$1,354,550,353                  | 25.9%                  | 184                         |
|       | Totals by Asset Class                       | # of Sales | Sales Volume (\$)              | Total SF                | # of Sales | Sales Volume (\$)                  | Total SF                 | # of Sales | % Chg            | Sales Volume (\$)                | % Chg                  | Total SF                    |
|       | Office<br>Retail                            | 98         | \$345,838,028<br>\$290,140,547 | 1,347,347<br>1,101,336  | 86         | \$290,151,353<br>\$281,694,514     | 972,666<br>844,950       | -12<br>-31 | -12.2%<br>-22.0% | (\$55,686,675)<br>(\$8,446,033)  | -16.1%<br>-2.9%        | (374<br>(256                |
| t Qtr | Industrial/Flex                             | 79         | \$290,140,547<br>\$309,080,086 | 1,498,567               | 59         | \$298,370,472                      | 1,225,337                | -31        | -22.0%           | (\$10,709,614)                   | -2.9%                  | (250                        |
|       | Land                                        | 79         | \$228,717,876                  | 17,835,643              | 65         | \$149,815,698                      | 16,103,798               | -20        | -25.5%           | (\$10,709,814)                   | -34.5%                 | (1,731                      |
|       | Multifamily                                 | 54         | \$521,365,483                  | 1,293,825               | 53         | \$371,734,402                      | 1,349,837                | -1         | -1.9%            | (\$149,631,081)                  | -28.7%                 | 56                          |
|       | 1st Qtr Totals                              | 451        | \$1,695,142,020                | 23,076,718              | 373        | \$1,391,766,439                    | 20,496,588               | -78        | -17.3%           | (\$303,375,581)                  | -17.9%                 | (2,580                      |
|       | Office                                      | 80         | \$186,255,266                  | 807,394                 | 101        | \$301,187,580                      | 1,521,364                | 21         | 26.3%            | \$114,932,314                    | 61.7%                  | 713                         |
|       | Retail                                      | 146        | \$306,146,470                  | 1,003,350               | 143        | \$445,917,820                      | 1,698,862                | -3         | -2.1%            | \$139,771,350                    | 45.7%                  | 69                          |
| dQtr  | Industrial/Flex                             | 90         | \$401,176,139                  | 2,747,144               | 85         | \$406,508,129                      | 2,353,545                | -5         | -5.6%            | \$5,331,990                      | 1.3%                   | (393                        |
|       | Land                                        | 82         | \$189,316,449                  | 20,391,308              | 70         | \$219,116,049                      | 18,638,106               | -12        | -14.6%           | \$29,799,600                     | 15.7%                  | (1,753                      |
|       | Multifamily                                 | 74         | \$754,351,950                  | 2,607,036               | 78         | \$1,058,346,800                    | 2,974,530                | 4          | 5.4%             | \$303,994,850                    | 40.3%                  | 36                          |
|       | 2nd Qtr Totals                              | 472        | \$1,837,246,274                | 27,556,232              | 477        | \$2,431,076,378                    | 27,186,407               | 5          | 1.1%             | \$593,830,104                    | 32.3%                  | (369                        |
|       | Office                                      | 82         | \$217,941,786                  | 1,030,893               | 104        | \$423,652,466                      | 1,453,881                | 22         | 26.8%            | \$205,710,680                    | 94.4%                  | 422                         |
|       | Retail                                      | 116        | \$271,324,698                  | 1,023,126               | 156        | \$495,882,116                      | 1,775,175                | 40         | 34.5%            | \$224,557,418                    | 82.8%                  | 752                         |
| dQtr  | Industrial/Flex                             | 74<br>61   | \$231,232,041                  | 1,283,483<br>22,206,086 | 91<br>78   | \$538,821,003                      | 2,971,602                | 17         | 23.0%            | \$307,588,962                    | 133.0%                 | 1,688                       |
|       | Land<br>Multifamily                         | 61         | \$279,509,952<br>\$698,955,434 | 2,576,834               | 78<br>73   | \$265,812,042<br>\$1,038,892,114   | 21,465,193<br>3,588,704  | 17         | 27.9%<br>12.3%   | -\$13,697,910<br>\$339,936,680   | - <b>4.9%</b><br>48.6% | <mark>(740)</mark><br>1,011 |
|       | 3rd Qtr Totals                              | 398        | \$1,698,963,911                | 28,120,422              | 502        | \$1,038,892,114<br>\$2,763,059,741 | 31,254,555               | 104        | 26.1%            | \$1,064,095,830                  | 48.6%<br>62.6%         | 3,134                       |
|       | YTD Totals                                  | 1321       | \$5,231,352,205                | 78,753,372              | 1352       | \$6,585,902,558                    | 78,937,550               | 31         | 2.3%             | \$1,354,550,353                  | 02.070                 | 184,                        |