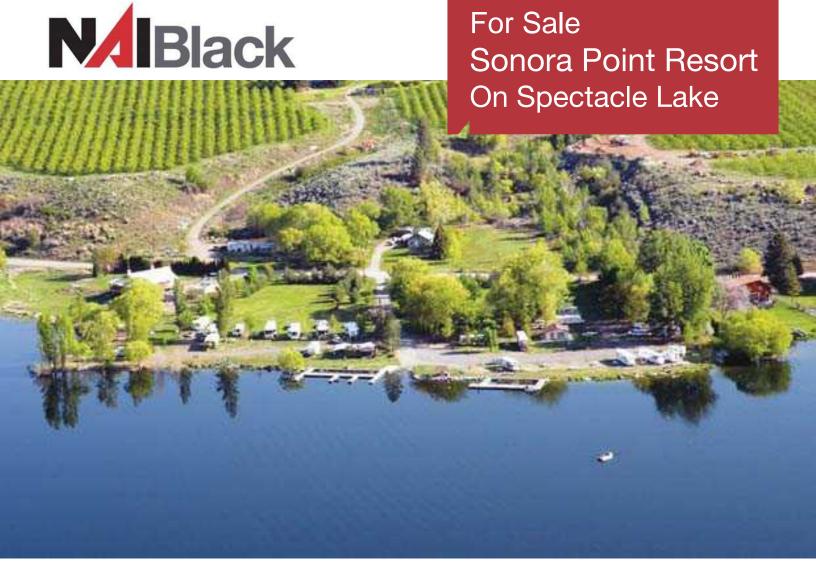

## 761 Loomis-Oroville Hwy, Tonasket, WA 98855

## **Property Features**

- · Lakeside RV Resort & Campground
- Lot Size: 8.1 Acres
- 720 Feet of Frontage on Spectacle Lake
- 50 RV Sites
  - (36) Full Hook-up Sites with W/S/E
  - (14) Sites with Water & Electrical
- Private Boat Launch & Quality Docks
- Private Beach & Swim Area
- Washrooms, Office & Large Green Space
- RV Condominium Project Approval Received for Constructing 50 Sites, Clubhouse with Pool, Expanded Dock System, Concrete Boat Launch, Playground & More! This Project is Ready to Go! Visit: www.sonorapointresort.com