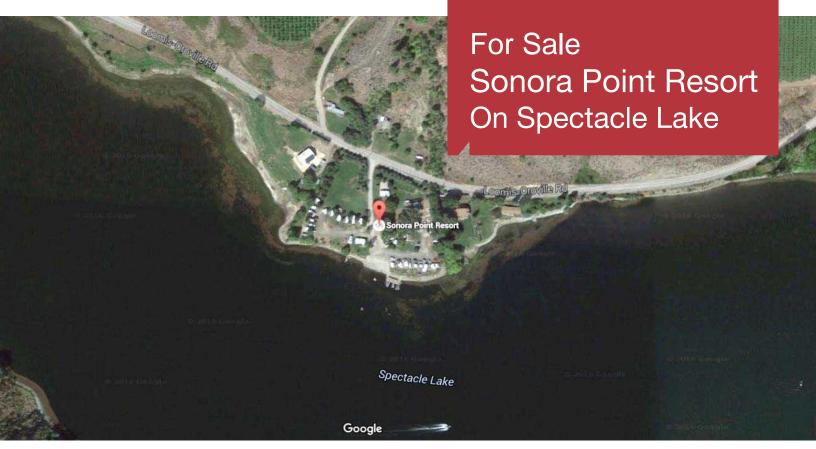

## 761 Loomis-Oroville Hwy, Tonasket, WA 98855

## **Property Features**

- · Lakeside RV Resort & Campground
- Lot Size: 8.1 Acres
- 720 Feet of Frontage on Spectacle Lake
- 50 RV Sites
  - (36) Full Hook-up Sites with W/S/E
  - (14) Sites with Water & Electrical
- Private Boat Launch & Quality Docks
- Private Beach & Swim Area
- Washrooms, Office & Large Green Space
- RV Condominium Project Approval Received for Constructing 50 Sites, Clubhouse with Pool, Expanded Dock System, Concrete Boat Launch, Playground & More! This Project is Ready to Go! Visit: www.sonorapointresort.com