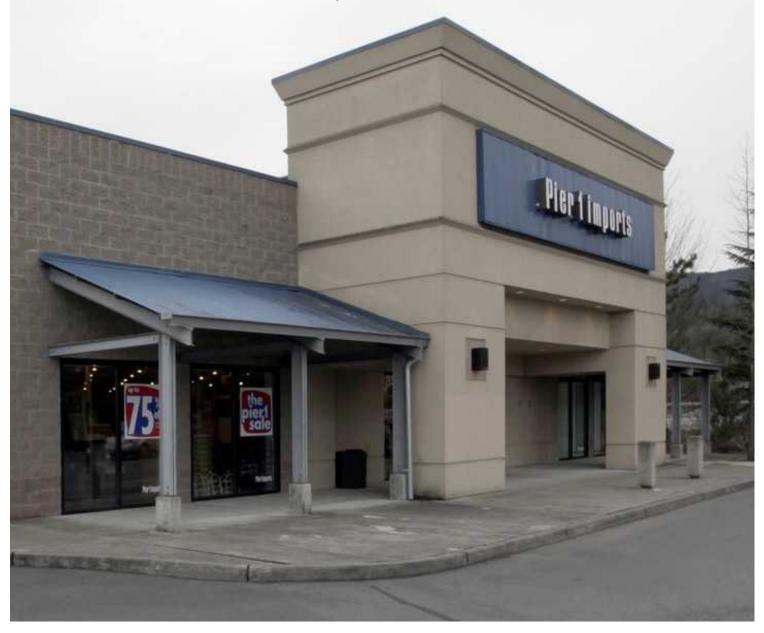

## Pier 1 Imports Building

1435 11th Avenue NW, Issaquah, WA

The Pier 1 Imports Building is an opportunity to acquire a rare free-standing retail building in Pickering Place, Issaquah. This 9,808 square foot space is configured for single-tenant use and has been 100% leased and occupied by Pier 1 Imports since 1997.