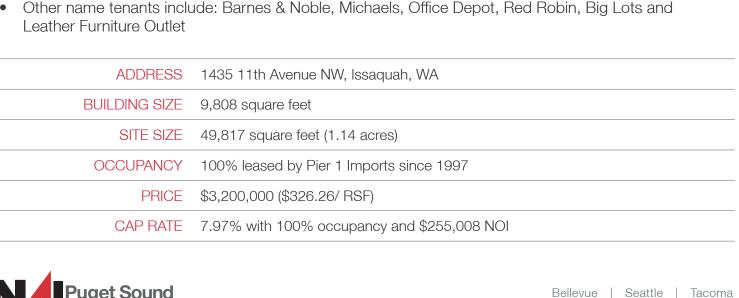

## Pier 1 Imports Building

1435 11th Avenue NW, Issaquah, WA

The Pier 1 Imports Building is an opportunity to acquire a rare free-standing retail building in Pickering Place, Issaquah. This 9,808 square foot space is configured for single-tenant use and has been 100% leased and occupied by Pier 1 Imports since 1997.