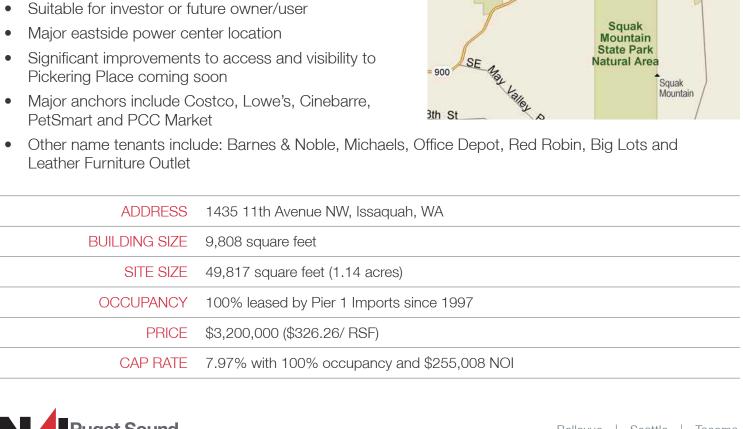

## Pier 1 Imports Building

1435 11th Avenue NW, Issaquah, WA

The Pier 1 Imports Building is an opportunity to acquire a rare free-standing retail building in Pickering Place, Issaquah. This 9,808 square foot space is configured for single-tenant use and has been 100% leased and occupied by Pier 1 Imports since 1997.

## **Property Highlights**

- 4.8/1,000 RSF parking ratio (47 stalls)
- Tremendous visibility and access

Lake

ain

Pier 1 Imports

Cougar Mountain

Sammamish

SE 32nd