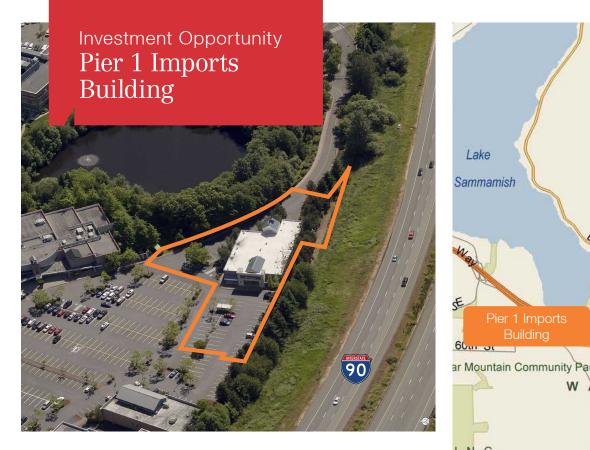

## Pier 1 Imports Building

1435 11th Avenue NW, Issaquah, WA

The Pier 1 Imports Building is an opportunity to acquire a rare free-standing retail building in Pickering Place, Issaquah. This 9,808 square foot space is configured for single-tenant use and has been 100% leased and occupied by Pier 1 Imports since 1997.

## **Property Highlights**

- 4.8/1,000 RSF parking ratio (47 stalls)
- Tremendous visibility and access

Lake

ain

Pier 1 Imports

Cougar Mountain

Sammamish

SE 32nd