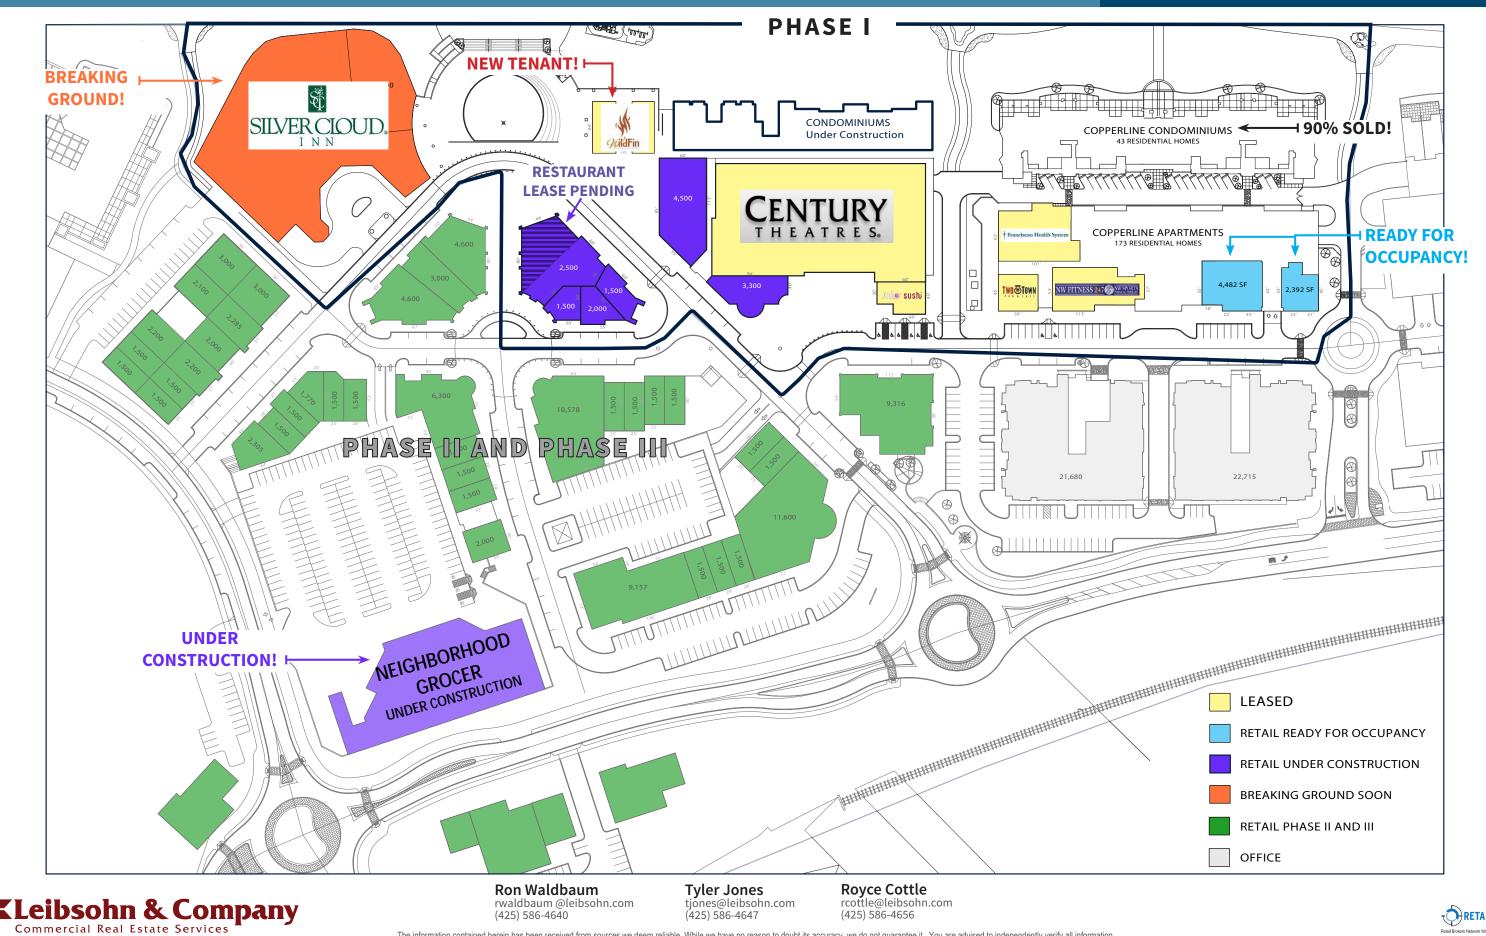

### **PHASE I RETAIL**

80% LEASED!

# LAST TWO SPACES AVAILABLE IN THE COPPERLINE BUILDING!

- AVAILABLE IMMEDIATELY:
  - 4,482 SF
    - Divisible to: 956 SF
  - 2,392 SF
    - Divisible to: 1,000 SF
- Attractive TI packages available
- 173 unit FULLY LEASED multi-family building
- 45 Condo units under construction (90% SOLD)
- Adjacent to the New Century 9 Screen Theatres
- Great visibility and access to Ruston Way & the newly completed Baltimore Street

# WILDFIN AMERICAN GRILL Lease Signed at Point Ruston!