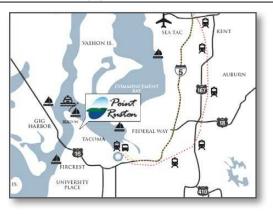

#### Why Point Ruston?

- Waterwalk connects Ruston waterfront to Point Defiance Zoo & Aquarium which has over 2 million visitors annually
- Easy Access to I-5, Hwy 16, Tacoma Dome, Narrows Bridge, Chihuly Glass Museum and the Ruston to Vashon Ferry
- · New Century 9 Screen Theatres Opening April 2015
- 1,000 Condos, Townhomes & Custom Homes
- 97 Acres with 1 Mile of Unobstructed Waterfront
- 50 Acres of Park & Public Access on Site
- Excellent Demographics

## RETAIL FOR LEASE

N. Ruston Way | Ruston/Tacoma, WA