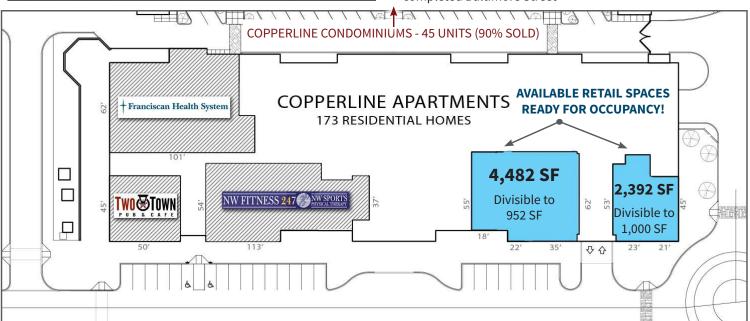

# LAST TWO SPACES AVAILABLE IN THE COPPERLINE BUILDING!

- AVAILABLE IMMEDIATELY:
  - 4,482 SF
    - Divisible to: 956 SF
  - 2,392 SF
    - Divisible to: 1,000 SF
- Attractive TI packages available
- 173 unit FULLY LEASED multi-family building
- 45 Condo units under construction (90% SOLD)
- Adjacent to the New Century 9 Screen Theatres
- Great visibility and access to Ruston Way & the newly completed Baltimore Street