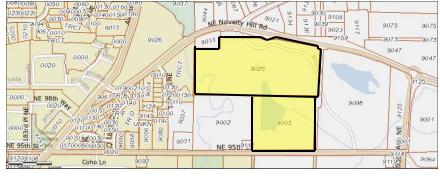

## **FEATURES**

- 26.63 acres of rural zoned land on two (2) contiguous parcels.
- Usable area of the property is approximately 9.3 acres, due to wetlands, lake and two streams.
- The site has about 600' of frontage along NE Novelty Hill Road. Zoned RA-5 & RA-5P that allows for one dwelling unit per five acres, public, cultural, recreational, livestock, and agriculture uses.
- Highest & Best Use: Single family.

## REDMOND LAND FOR SALE 27 ACRES - ZONED RURAL

Approximate Usable Portions

North Parcel: 7.2 acres
South Parcel: 2.1 acres
Total: 9.3 acres

SE Corner of NE Novelty Road and NE Redmond Road, Issaquah, WA