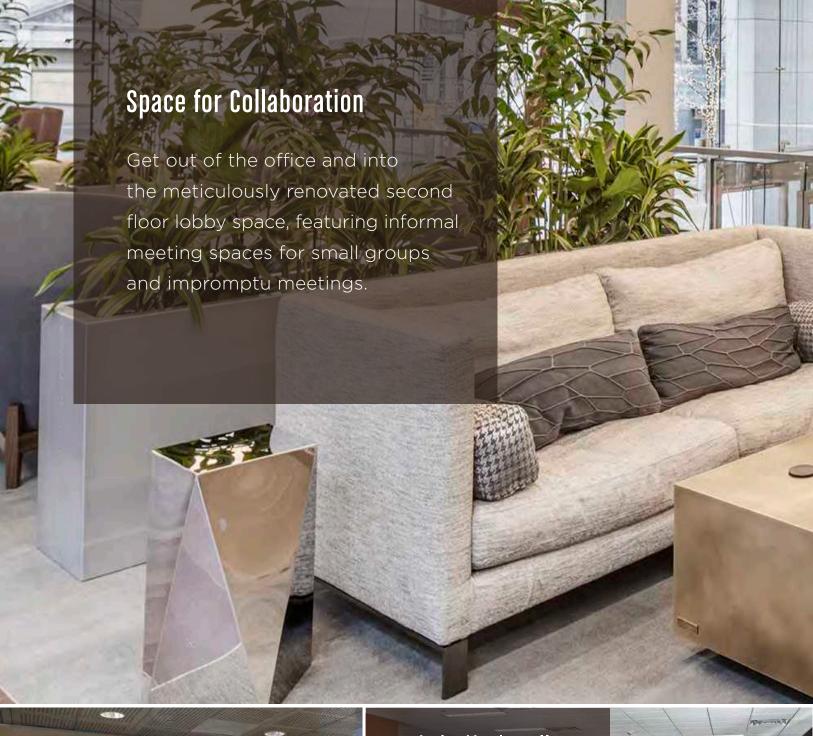

### Space for Meetings

 Fully furnished conference center on the 38th floor featuring a large training room with state-of-the-art audio /visual presentation systems and seating for up to 100, as well as a board room for up to 20, and a kitchenette room for staging.