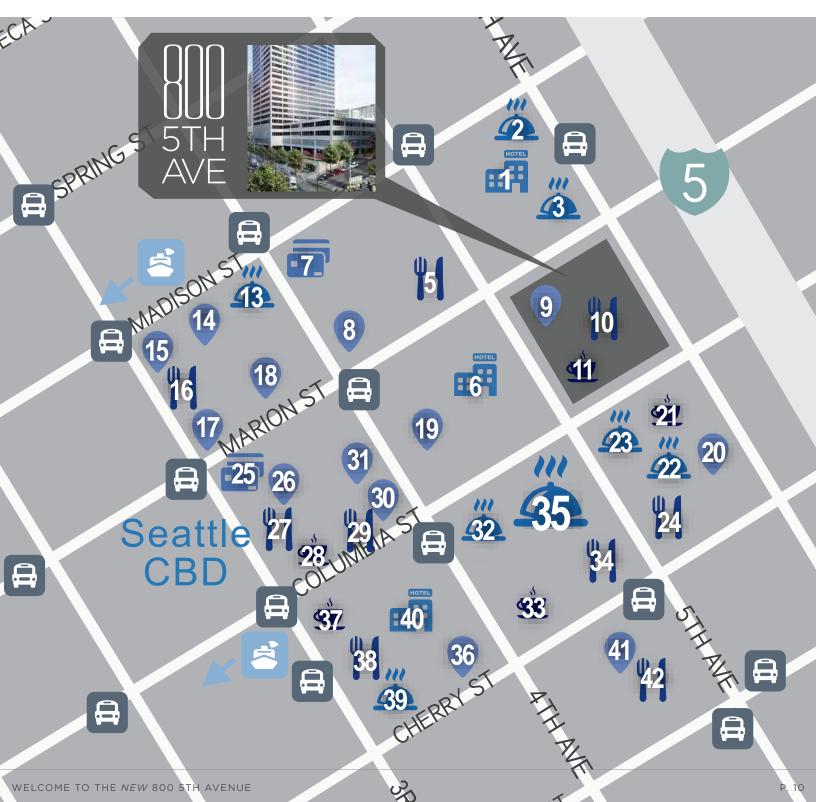

### Surrounding Amenities

#### Restaurant /Bar

- 2 Lobby Court
- 3 Maxwell's Restaurant
- 13 Sushi Kudasai
- 22 Bebas & Amigos
- 23 Chew Chews
- 32 McCormick's Fish House & Bar
- 35 J.J.'s Gourmet Burgers
- 35 Elemental Pizza
- 35 Kigo Kitchen
- 39 Juno

#### Shopping /Retail

- 7 Bartell Drugs
- 25 7Eleven
- 30 Rite Aid Pharmacy
- 35 Cellular Town
- 35 Busy Shoes

#### Lifestyle

- 8 Silicon Valley Bank
- 9 UPS
- 14 Downtown Dentistry
- 15 Capelli's Barbershop
- 17 Northwest Bank
- 18 YMCA Facility / Child Care
- 19 The Rainier Club
- 20 De La Serna Jewelry & Watch Repair
- 26 FedEx
- 31 Budget Car Rental
- 35 Worksite Massage
- 35 Zebra Print & Copy
- 35 Vogue Dry Cleaning
- 35 Columbia Vision Center
- 35 Quality Show Repair
- 36 OxBox Gym
- 41 Pike Place Market Express (June Sept)

#### Deli /Grab & Go

- 5 Café 5ive
- 10 TJ's Deli
- 16 Market Fresh Salad Bar
- 24 Core Bistro
- 27 Red Bowl
- 29 Subway
- 34 Specialty's Cafe
- 35 Jimmy John's
- 35 Asian Express
- 35 FroYo Fresh
- 35 Juicy Café
- 35 Basil Box
- 35 Ziti's Italiano
- 35 City Soups
- 35 Bowls & Noodles
- 35 Moghul Express
- 35 BiBimBap King
- 35 Piroshky Piroshky
- 35 Fiesta Mexicana
- 35 Ray's Gourmet Delicatessen
- 38 Piroshki on 3rd
- 42 Einstein Bros Bagels

#### Coffee

- 11 Starbucks
- 21 Starbucks
- 33 Starbucks
- 28 Cherry Street Coffee
- 34 Specialty's Cafe
- 37 Top Pot Doughnuts

#### Hotel /Apartments

- 1 Renaissance Seattle Hotel
- 6 SLS Hotel
- 40 Arctic Club Hotel