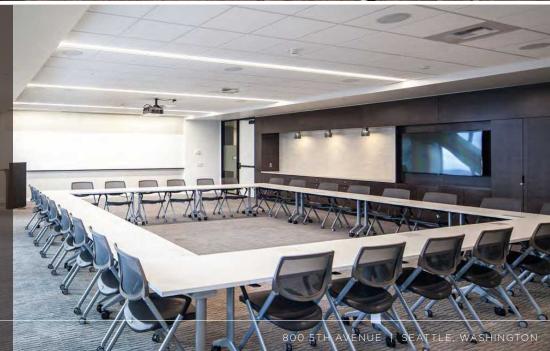

### Space for Meetings

 Fully furnished conference center on the 38th floor featuring a large training room with state-of-the-art audio /visual presentation systems and seating for up to 100, as well as a board room for up to 20, and a kitchenette room for staging.