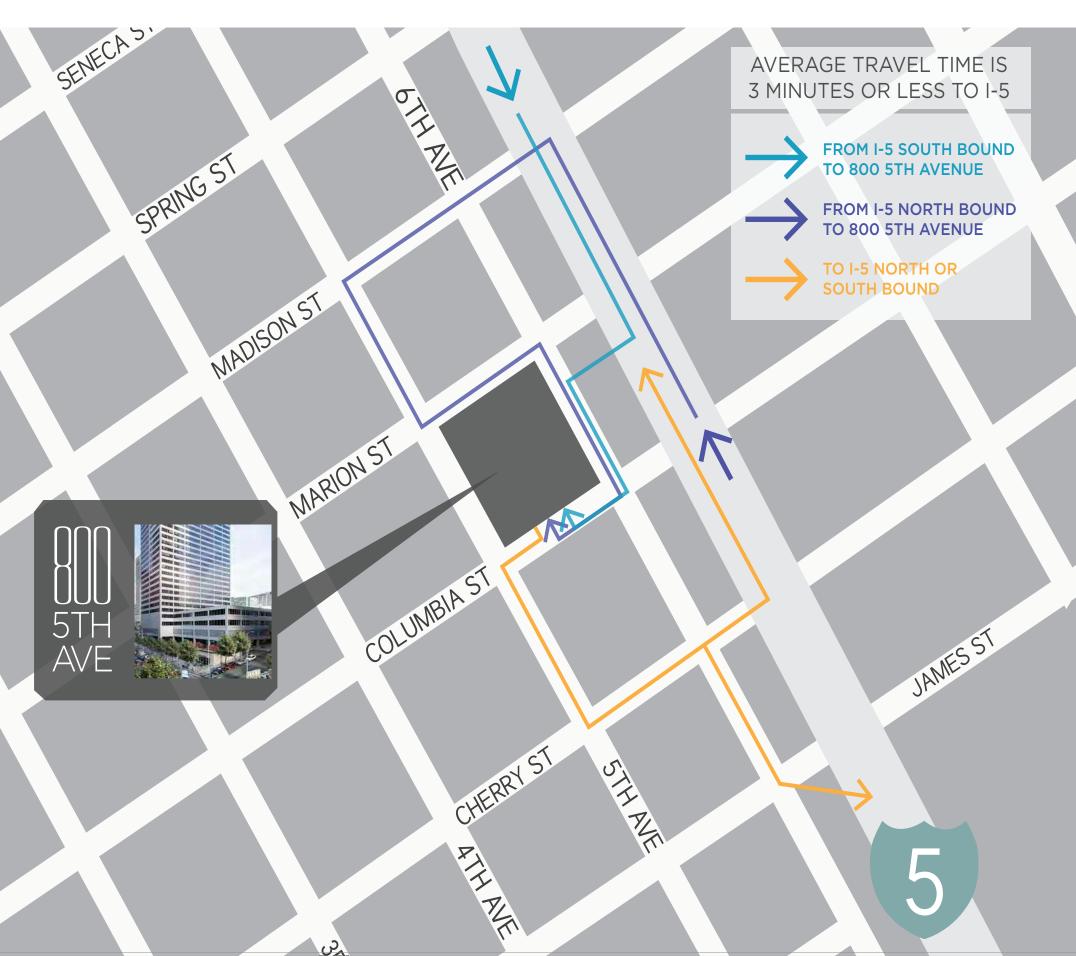

## Superior Accessibility

## Time Saved = Productivity

The average travel time by car to I-5 North or South bound is **3 minutes or less.** 

800 5th Avenue is within close proximity to the Washington State Ferry Terminal for those who travel via ferry and offers bike storage if traveling by bicycle.