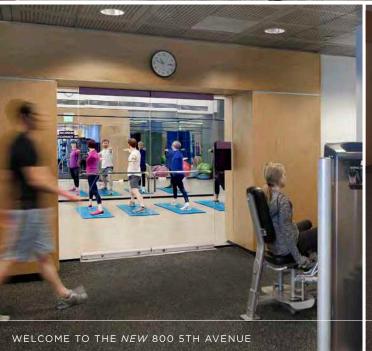

#### Work | Life | Wellness

- Fifth Avenue Fitness
  features the latest fitness
  technology, wellness studio,
  lockers, and shower facilities
  with towel service.
- WELLBEATS™ Virtual Fitness programming and personal training services available.
- Premium Bike Lockers along with Fifth Avenue Fitness membership for those who bike to work.