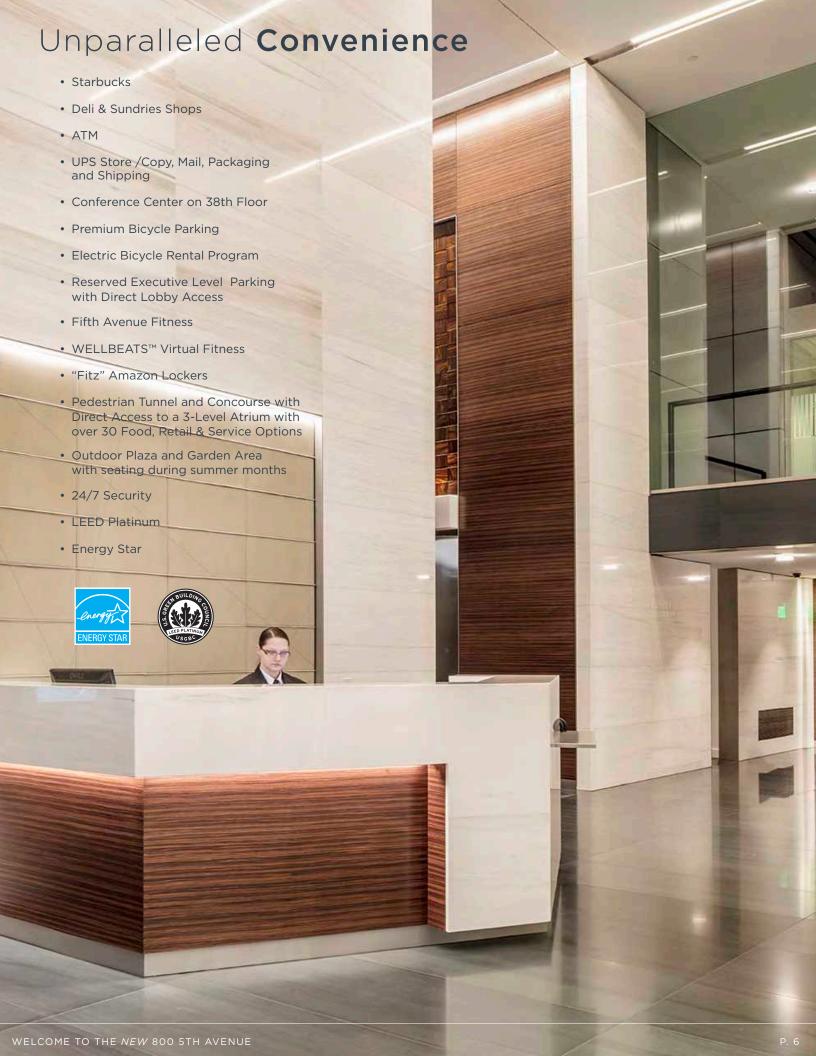

#### Work | Life | Wellness

- Fifth Avenue Fitness
  features the latest fitness
  technology, wellness studio,
  lockers, and shower facilities
  with towel service.
- WELLBEATS™ Virtual Fitness programming and personal training services available.
- Premium Bike Lockers along with Fifth Avenue Fitness membership for those who bike to work.

### Space for Meetings

 Fully furnished conference center on the 38th floor featuring a large training room with state-of-the-art audio /visual presentation systems and seating for up to 100, as well as a board room for up to 20, and a kitchenette room for staging.