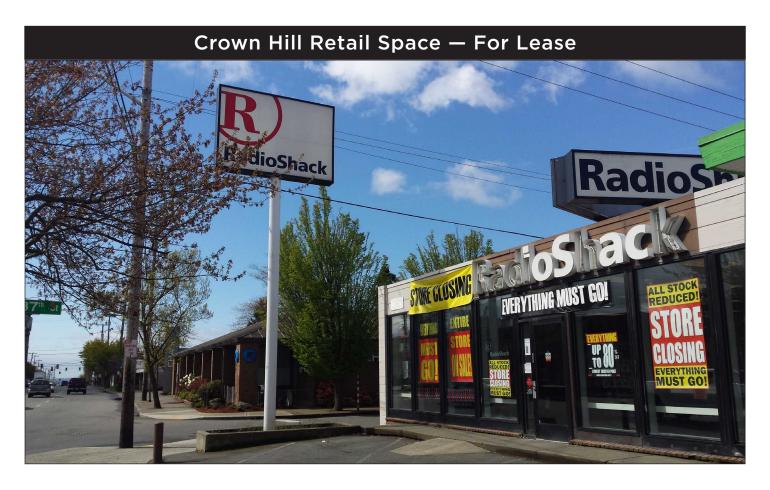

# Crown Hill Retail Space — For Lease RadioShack Radio

### **AVAILABLE SPACE IN 8701:**

- 2,000 sq-ft
- Former Radio Shack location
- Includes pole and roof signs
- \$24/sq-ft Triple Net

### **AVAILABLE SPACE IN 8705:**

- 1,400 sq-ft
- Former convenience store
- \$24/sq-ft Triple Net

Parking in front and back

For more information, please contact:

BROKERAGE & PROPERTY MANAGEMENT Dennis Counts 206.268.3312 dcounts@yateswood.com Yiannis Panopoulos 206.619.3960 ioannis@yateswood.com