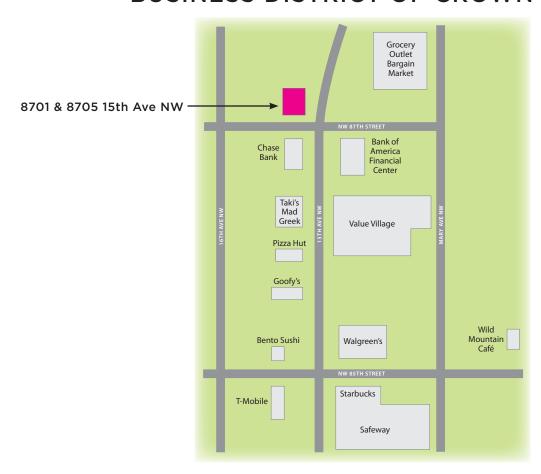

# Crown Hill Retail Space — For Lease RadioShack Radio

## 2 GREAT RETAIL SPACES IN FRIENDLY CROWN HILL!

### **AVAILABLE SPACE IN 8701:**

- 2,000 sq-ft
- Former Radio Shack location
- Includes pole and roof signs
- \$24/sq-ft Triple Net

### **AVAILABLE SPACE IN 8705:**

- 1,400 sq-ft
- Former convenience store
- \$24/sq-ft Triple Net

Parking in front and back



For more information, please contact:



BROKERAGE & PROPERTY MANAGEMENT Dennis Counts 206.268.3312 dcounts@yateswood.com Yiannis Panopoulos 206.619.3960 ioannis@yateswood.com

Brokerage & Property Management Services 425 Pontius Avenue North, Suite 203 Seattle, WA 98109 www.yateswood.com



# 2 GREAT RETAIL SPACES IN THE THRIVING BUSINESS DISTRICT OF CROWN HILL!