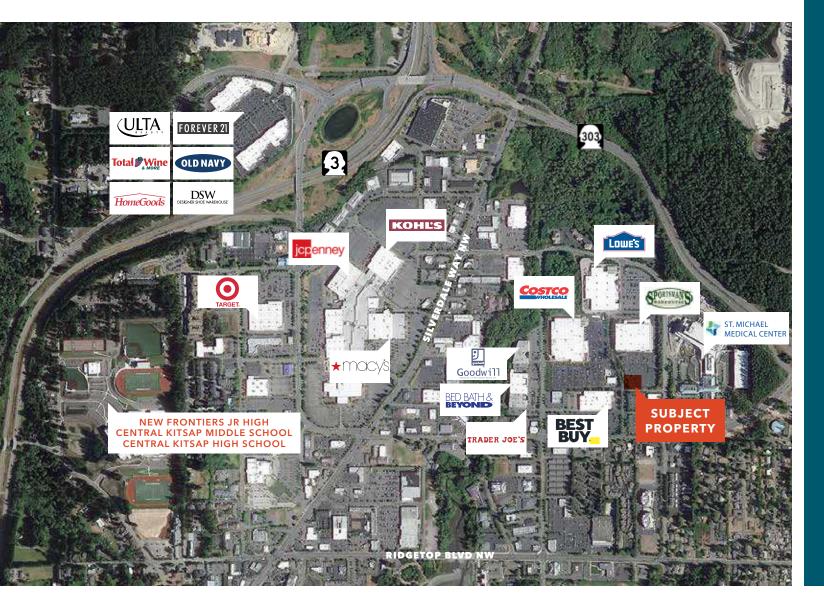

## FOR SALE / LEASE Silverdale BTS or Ground Lease

9577 RIDGETOP BLVD NW, SILVERDALE, WA 98383