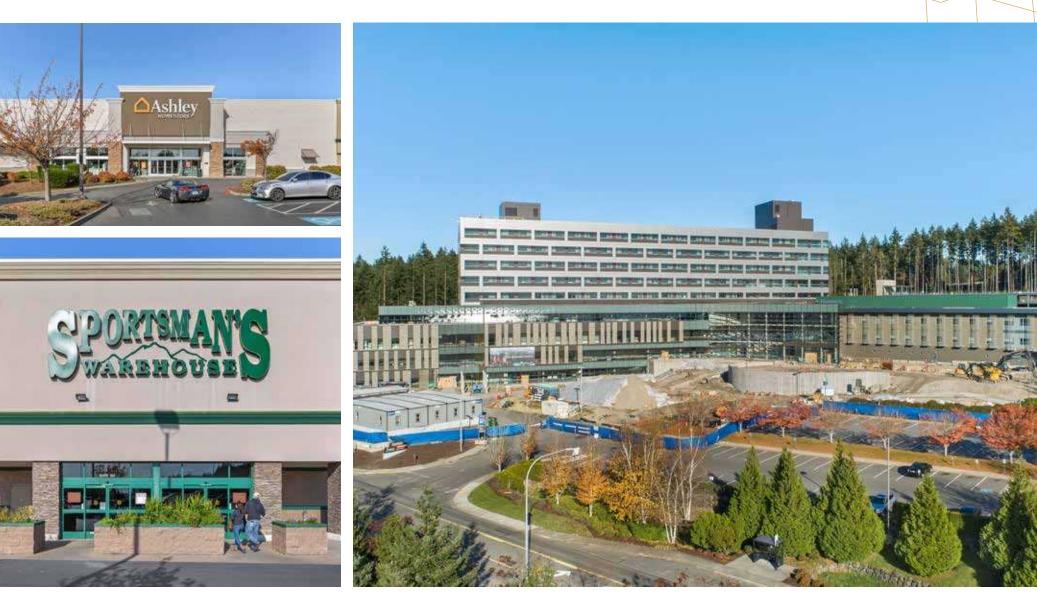

**for sale:** \$1,295,000

**GROUND LEASE:** \$90,000/ year

**STRONG** anchor tenants have recently renewed

ACROSS from new CHI Franciscan Medical Complex - \$500,000,000 remodeled facility

RYAN HADDOCK 360.596.9151 ryan.haddock@kidder.com