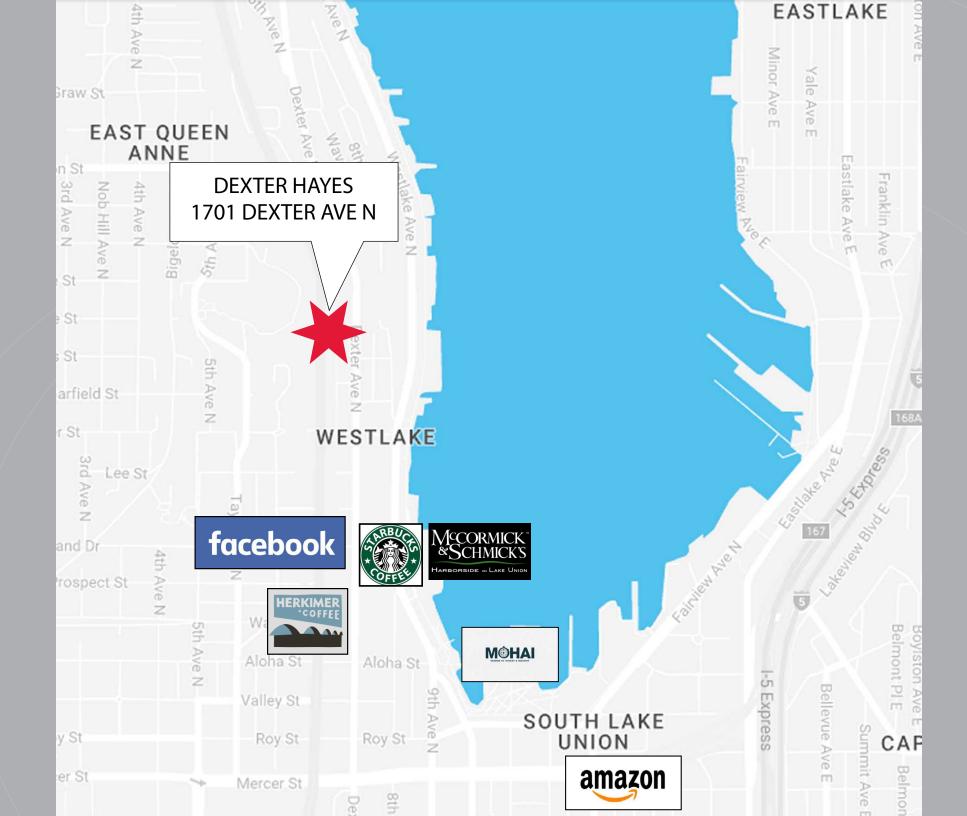

#### www.dexterhayes.com

- Rare opportunity to lease street-level retail/office space at the base of Dexter Hayes Apartments, a brand new modern 62 unit apartment building with a central location along west Lake Union
- Close proximity to vibrant neighborhoods of South Lake Union, Queen Anne, Fremont and Downtown including employment giants Amazon and Facebook
- Limitless day and nighttime neighborhood amenities including dining, nightlife, boutique retailers and entertainment
- Direct access to Lake Union, with abundant opportunities for outdoor recreation including the Lake Union trail which connects to the Burke Gilman Trail
- Easy access to I-5, Hwy 99, public transit, South Lake Union Streetcar, and excellent bike lanes on Dexter Avenue
- Walk Score® of 88
- Turn-key spaces features concrete floors, high ceilings, kitchens
- Live/work units, ideal for service office or retail use
- Secure garage parking available for \$175/month