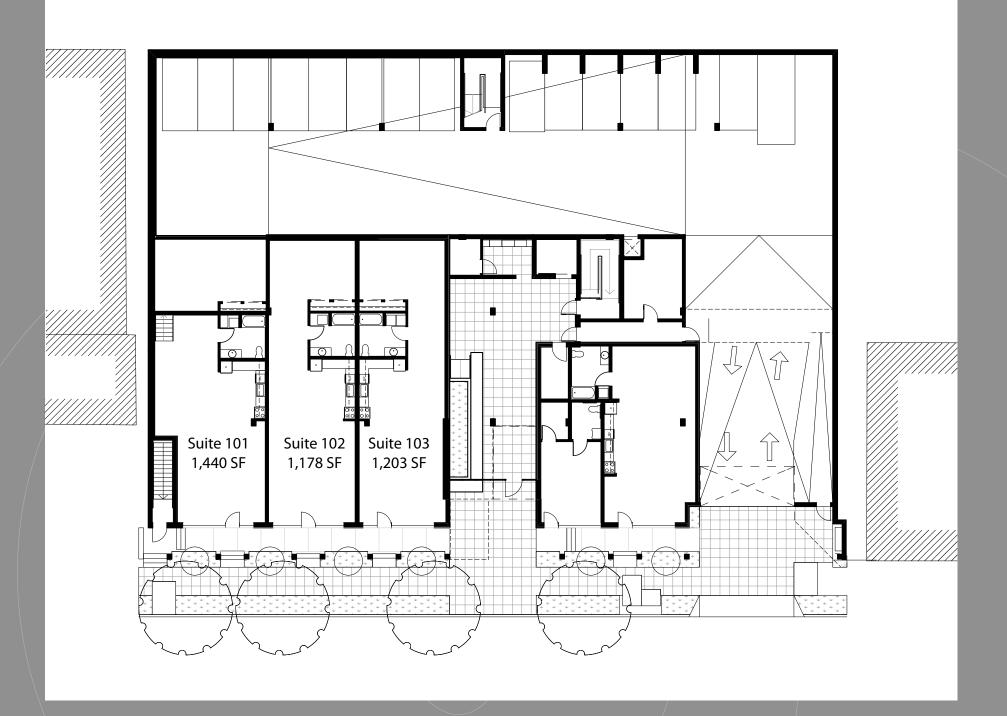

| Available | Size     | Monthly Rent  |
|-----------|----------|---------------|
| Suite 101 | 1,440 SF | \$3,600/gross |
| Suite 102 | 1,178 SF | \$3,240/gross |
| Suite 103 | 1,203 SF | \$3,300/gross |
|           |          |               |