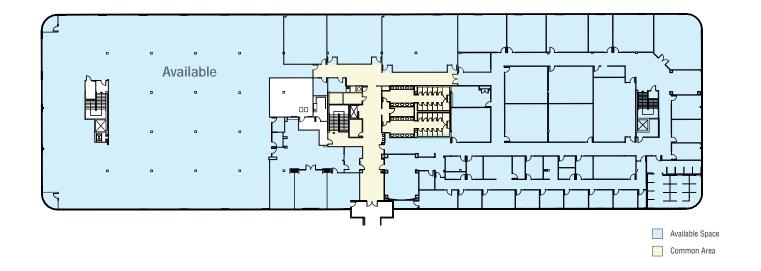

#### **AVAILABLE SPACE**

» Suite 110: 21,207 RSF office/flex Rate: \$10.00/RSF/Yr, NNN

» Suite 200: 45,622 RSF office Rate: \$12.00/RSF/Yr, NNN

» Either space divisible to smaller suites

» Available immediately

### SUITE 110: 21,207 RSF OFFICE/FLEX SPACE

SUITE 200: 45,622 RSF OFFICE SPACE (DIVISIBLE TO 21,195 SF)

GREGG RIVA 425 453 3132 Bellevue WA gregg.riva@colliers.com COLLIERS INTERNATIONAL 11225 SE 6th Street, Suite 240 Bellevue, WA 98004 www.colliers.com