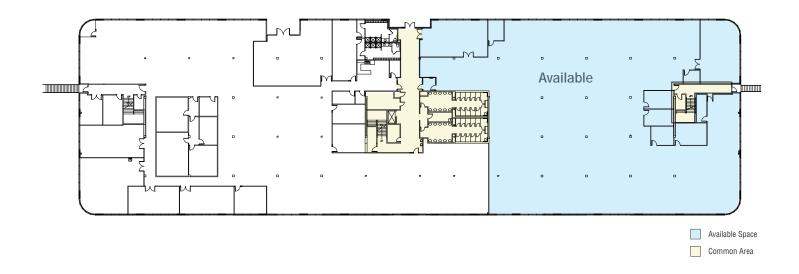

#### **AVAILABLE SPACE**

» Suite 110: 21,207 RSF office/flex Rate: \$10.00/RSF/Yr, NNN

» Suite 200: 45,622 RSF office Rate: \$12.00/RSF/Yr, NNN

» Either space divisible to smaller suites

» Available immediately

### SUITE 110: 21,207 RSF OFFICE/FLEX SPACE

SUITE 200: 45,622 RSF OFFICE SPACE (DIVISIBLE TO 21,195 SF)

GREGG RIVA 425 453 3132 Bellevue WA gregg.riva@colliers.com COLLIERS INTERNATIONAL 11225 SE 6th Street, Suite 240 Bellevue, WA 98004 www.colliers.com