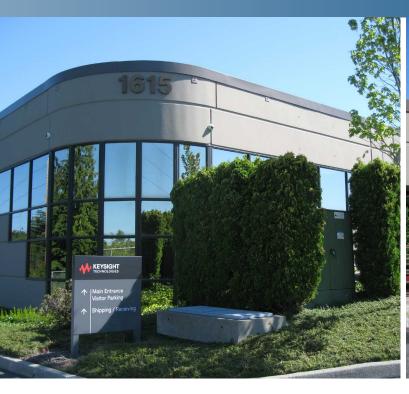

## EVERETT TECHNICAL PARK I

1615 75TH STREET SW, EVERETT, WA 98203

Everett Technical Park I is a 95,000 sf 2-story building ideally suited for office, call center or education/training. It is located in the heart of the Everett industrial hub with excellent access to I-5 via SR 526, and only minutes from the Boeing 777 and 787 manufacturing facilities, with numerous amenities nearby.

## EVERETT TECHNICAL PARK I

1615 75TH STREET SW, EVERETT, WA 98203

# **EVERETT TECHNICAL PARK I**

1615 75TH STREET SW, EVERETT, WA 98203