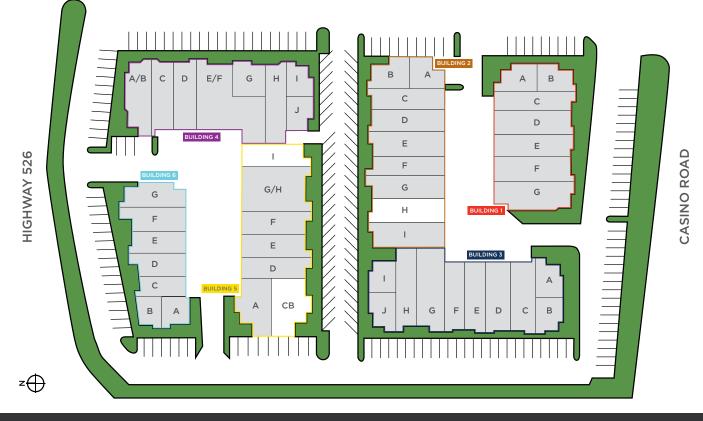

### SITE PLAN

BRODERICK GROUP

] 10500 NE 8th Street, Suite 900 Bellevue, Washington 98004 425.646.3444 • broderickgroup.com For further information or to schedule a tour:

Tyler Slone | 425.274.4281 | <u>slone@broderickgroup.com</u> Connor Gilchrist | 425.274.4286 | <u>gilchrist@broderickgroup.com</u> Owned and Managed by:

### CLICK ON **SUITE NUMBER** TO VIEW FLOOR PLAN

| SUITE      | SIZE                                                              | AVAILABILITY    | BASE RENT       | NNN   | GROSS RENT |
|------------|-------------------------------------------------------------------|-----------------|-----------------|-------|------------|
| <u>2H</u>  | <b>1,827 RSF Total</b><br>(629 SF Office & 1,198<br>SF Warehouse) | Immediately     | \$1,644/mo, NNN | \$384 | \$2,028    |
| <u>5CB</u> | <b>2,091 RSF Total</b><br>(603 SF Office & 1,488<br>SF Warehouse) | 60 days' notice | \$1,882/mo, NNN | \$460 | \$2,342    |
| <u>51</u>  | <b>1,839 RSF Total</b><br>(523 SF Office & 1,316<br>SF Warehouse) | Immediately     | \$1,563/mo, NNN | \$374 | \$1,937    |