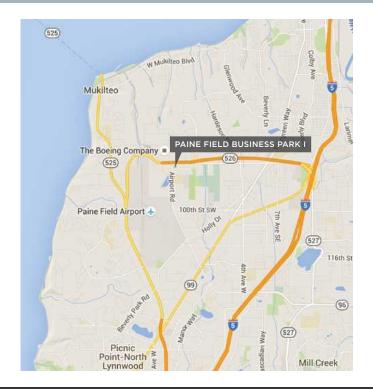

#### 2615 WEST CASINO ROAD | EVERETT, WA 98204

## **PROPERTY FEATURES**

- High profile space catering to service companies, small businesses, sales & distribution centers
- Grade level loading
- Spaces are "move-in" condition
- Convenient South Everett location
- Across the street from Boeing 777 & 787 plant
- Direct access to SR-526 & I-5
- Restaurants and shopping center nearby