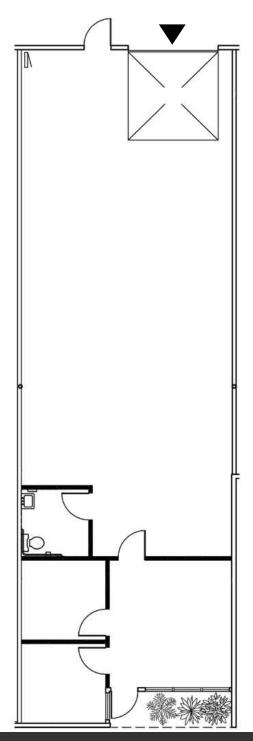

## SUITE 2H

Approximately 1,827 RSF Total (629 SF Office / 1,198 SF Warehouse)

BRODERICK • GROUP · CROUP

10500 NE 8th Street, Suite 900 Bellevue, Washington 98004 425.646.3444 • broderickgroup.com For further information or to schedule a tour:

Tyler Slone | 425.274.4281 | <u>slone@broderickgroup.com</u>

Connor Gilchrist | 425.274.4286 | gilchrist@broderickgroup.com