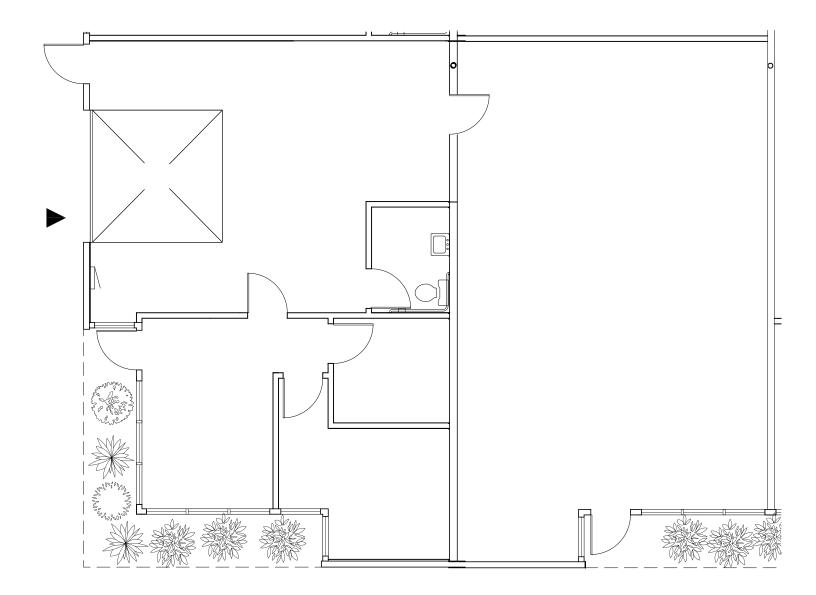

## SUITE 5CB

Approximately 2,091 RSF Total (603 SF Office / 1,488 SF Warehouse)

z⊕

BRODERICK • GROUP • 10500 NE 8th Street, Suite 900 Bellevue, Washington 98004 425.646.3444 • broderickgroup.com For further information or to schedule a tour:

Tyler Slone | 425.274.4281 | <u>slone@broderickgroup.com</u>

Connor Gilchrist | 425.274.4286 | gilchrist@broderickgroup.com

Owned and Managed by: