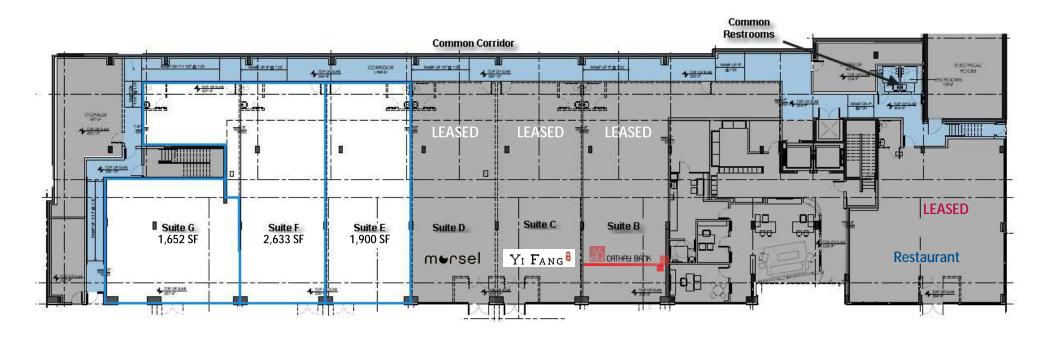

### **PROPERTY FEATURES**

- Image: Standard Standa
- The Hub on Campus is a new 111-unit mixed-use student housing development with available commercial space on the ground floor.
- In the heart of the U-District within blocks of the University of Washington 2,434 sf corner restaurant space on NE 50th St. & University Way LEASED
- Up to 6,185 sf of contiguous inline space that can be demised down to 1,652 sf. See Floor Plan for more details.
- Large glass storefronts, high ceilings, and common restrooms
- Join Morsel, YiFang, Cathay Bank, and a Hunan Chinese concept as our newest tenant!
- Type I shafts available in northern bays (suite F & G)
- \$32-34/sf/year + NNN (\$9.36, 2019 estimate)
- Please call brokers for more information

# FLOOR PLAN