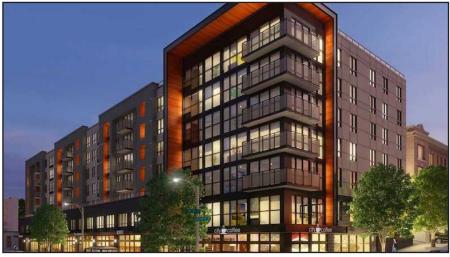

### **PROPERTY FEATURES**

- Image: Standard Standa
- The Hub on Campus is a new 111-unit mixed-use student housing development with available commercial space on the ground floor.
- In the heart of the U-District within blocks of the University of Washington 2,434 sf corner restaurant space on NE 50th St. & University Way LEASED
- Up to 6,185 sf of contiguous inline space that can be demised down to 1,652 sf. See Floor Plan for more details.
- Large glass storefronts, high ceilings, and common restrooms
- Join Morsel, YiFang, Cathay Bank, and a Hunan Chinese concept as our newest tenant!
- Type I shafts available in northern bays (suite F & G)
- \$32-34/sf/year + NNN (\$9.36, 2019 estimate)
- Please call brokers for more information