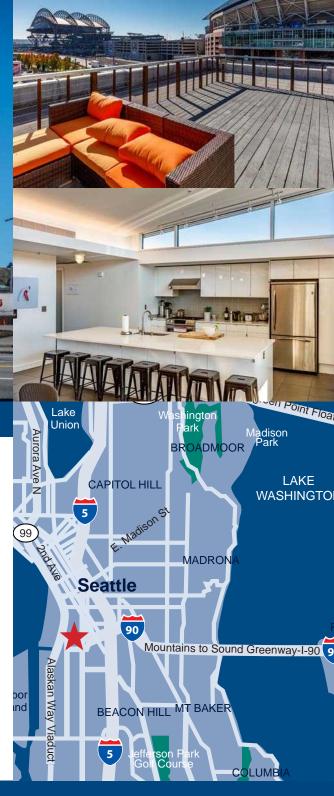

## 830 4TH AVENUE SOUTH

Seattle, Washington 98134

- » Direct access to I-5 and I-90
- » Directly across from Century Link Field.
- » Five on-site parking spaces.
- » Ample parking next door
- » Covered access to Union Station amenities
- » Transit Score: 100, Bike Score: 86

## Amenities within walking distance:

- » Starbucks
- » Specialty's
- » Herfy's Burgers
- » Samurai Noodle
- » Thai Place Restaurant
- » El Camion
- » Aloha Plates

- » King's Barbeque House
- » Saigon Bistro
- » Uwajimaya
- » Elysian Fields
- » The Lodge Sports Grille
- » Sluggers

- » King Street Bar & Oven
- » Union Street Market
- » Tully's
- » Zeitgeist Coffee
- » Cafe in the Court