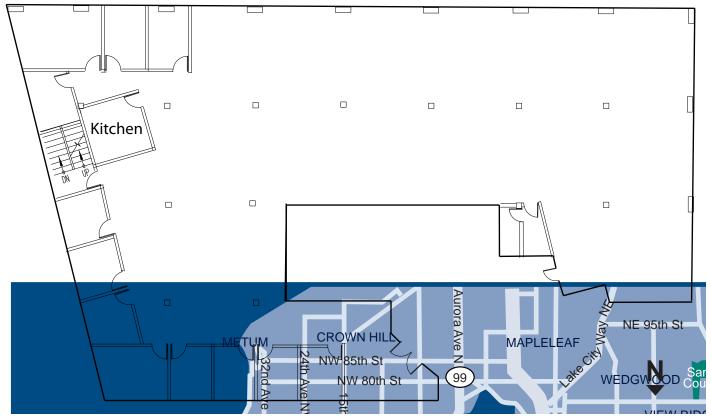

## SPACE INFORMATION

- » Full second floor opportunity
- » Wood ceilings, beams, and columns
- » 12 private offices and kitchen
- » Plenty of open space
- » Building signage potential
- » 9 parking stalls in building garage at market rate