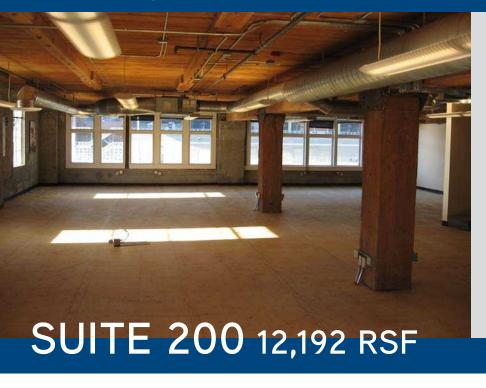

## SPACE INFORMATION

- » Full second floor opportunity
- » Wood ceilings, beams, and columns
- » 12 private offices and kitchen
- » Plenty of open space
- » Building signage potential
- » 9 parking stalls in building garage at market rate