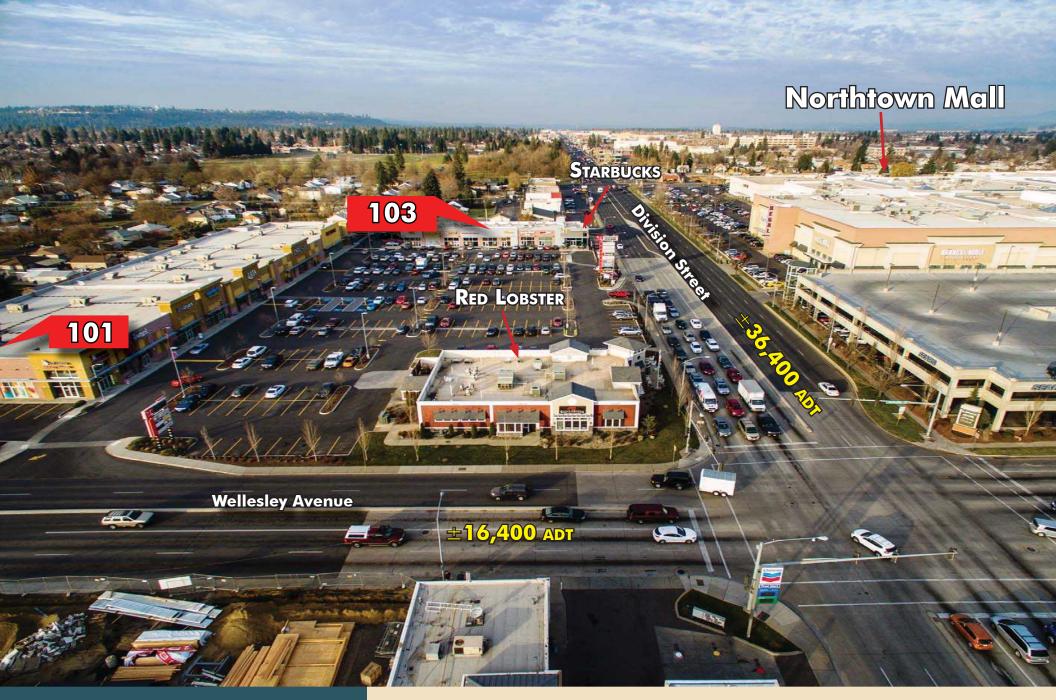

#### **TRAFFIC COUNTS**

 $\begin{array}{ll} \text{Division N. of Wellesley:} & \pm 36,400 \text{ ADT} \\ \text{Division S. of Wellesley:} & \pm 40,800 \text{ ADT} \\ \text{Wellesley W. of Division:} & \pm 16,400 \text{ ADT} \end{array}$ 

\*Traffic Counts per City of Spokane 2015

### **CENTER TENANTS**

- Starbucks
- DSW Shoes
- Ulta Beauty
- STCU
- Red Lobster
- Dress Barn
- Lane Bryant
- Snap Fitness
- Sports Clips
- Complete Nutrition
- Swank Boutique
- Jersey Mikes's Subs
- Blu Berry Frozen Yogurt
- Venus Nails
- Costa Vida Mexican Grill