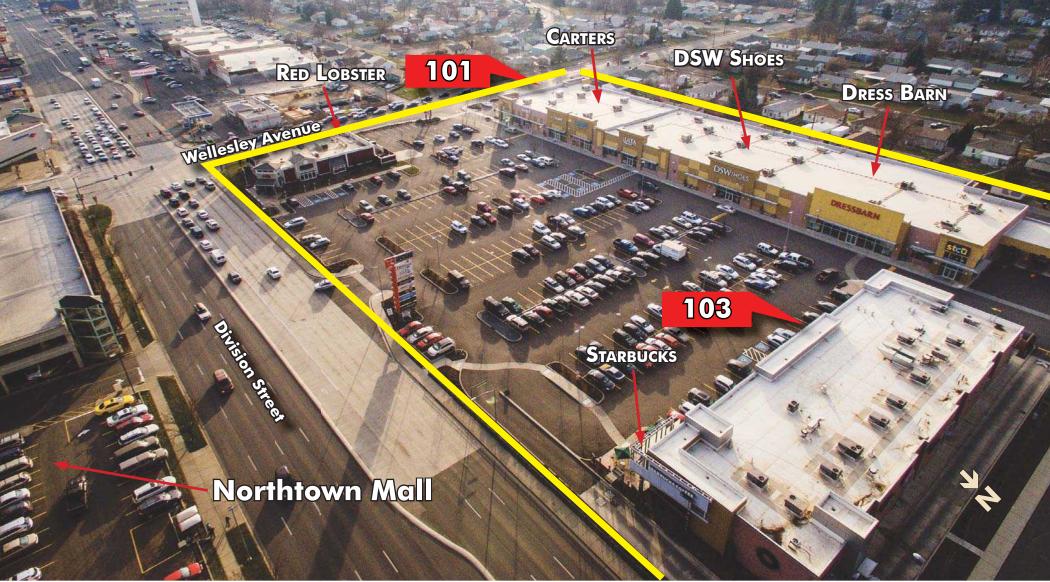

# SPACE AVAILABLE Suite 101: 1,508 SF LEASE PRICE \$19.50/SF/YR/NNN

# SPACE AVAILABLE Suite 103: 1,300 SF LEASE PRICE \$22.00/SF/YR/NNN

### **CENTER TENANTS**

- Starbucks
- DSW Shoes
- Ulta Beauty
- STCU
- Red Lobster
- Dress Barn
- Lane Bryant
- Snap Fitness
- Sports Clips
- Complete Nutrition
- Swank Boutique
- Jersey Mikes's Subs
- Blu Berry Frozen Yogurt
- Venus Nails
- Costa Vida Mexican Grill