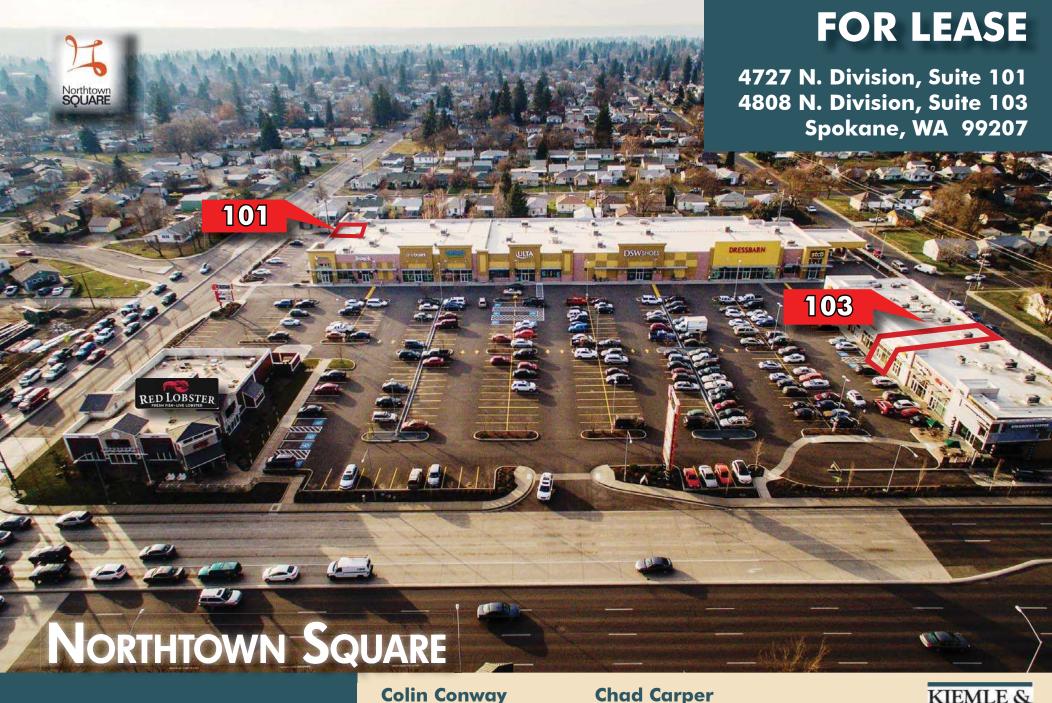

# SPACE AVAILABLE Suite 101: 1,508 SF LEASE PRICE \$19.50/SF/YR/NNN

# SPACE AVAILABLE Suite 103: 1,300 SF LEASE PRICE \$22.00/SF/YR/NNN