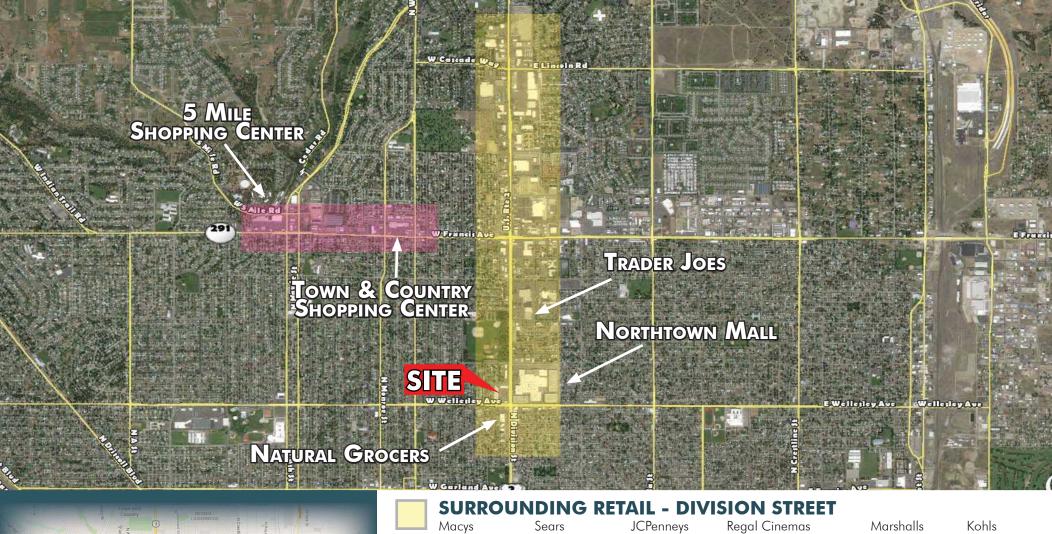

#### **SURROUNDING RETAIL - FRANCIS AVENUE**

Radio Shack **Great Clips** Top Nails

Rosquers Anytime Fitness UPS Store Jiffy Lube

Les Schwab Meineke

Starbucks Safeway Numerican Credit Union

Ace Hardware Chase Bank