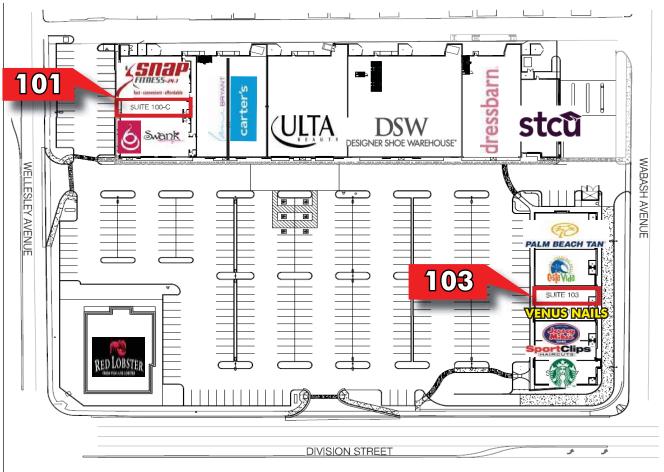

# SPACE AVAILABLE Suite 101: 1,508 SF LEASE PRICE \$19.50/SF/YR/NNN

# SPACE AVAILABLE Suite 103: 1,300 SF LEASE PRICE \$22.00/SF/YR/NNN

### **CENTER TENANTS**

- Starbucks
- DSW Shoes
- Ulta Beauty
- STCU
- Red Lobster
- Dress Barn
- Lane Bryant
- Snap Fitness
- Sports Clips
- Complete Nutrition
- Swank Boutique
- Jersey Mikes's Subs
- Blu Berry Frozen Yogurt
- Venus Nails
- Costa Vida Mexican Grill