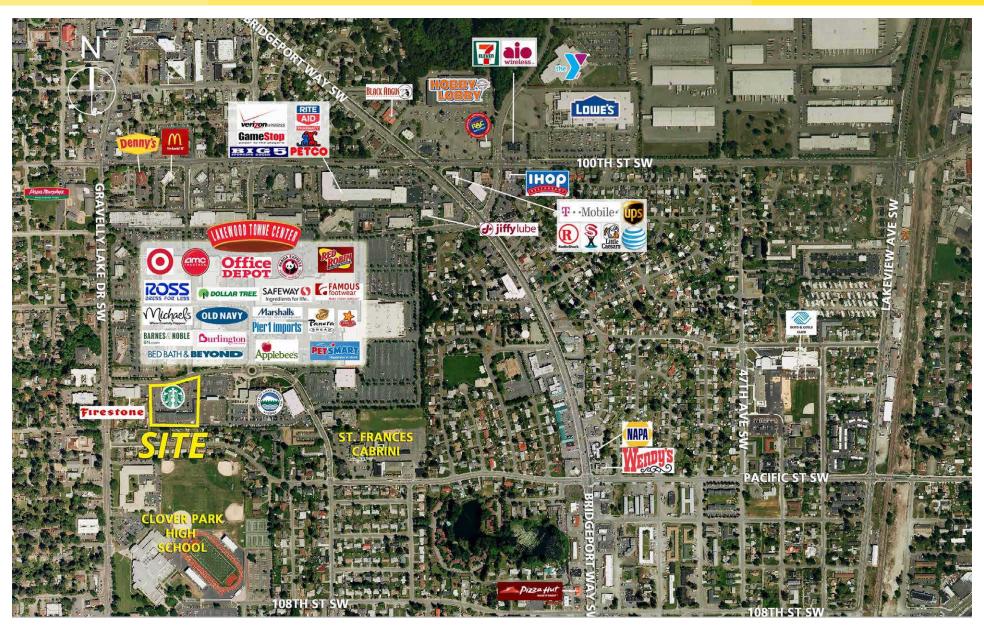

### **LOCATION DETAILS**

- Located in the busiest shopping center in the heart of Lakewood
- Easy access to I-5 and SR 512
- Near Joint Base Lewis McChord and Clover Leaf Highschool
- Traffic Counts on Gravelly Lake Dr SW: 18,000 cars per day
- Traffic Counts on Main Street SW:
  7,000 cars per day

### **PROPERTY DESCRIPTION**

- Excellent visibility and easy access
- Join Starbucks, Navy Federal Credit Union, 911 Driving School,
  Habitat for Humanity Store, and Jersey Mike's Subs Coming Soon!
- Adjacent to Safeway, PetSmart, Pier 1 Imports, Target, Ross, Old Navy, AMC Theaters, Michaels, Red Robin, Marshalls, Michaels, Bed Bath and Beyond, Barnes & Noble, and many more!