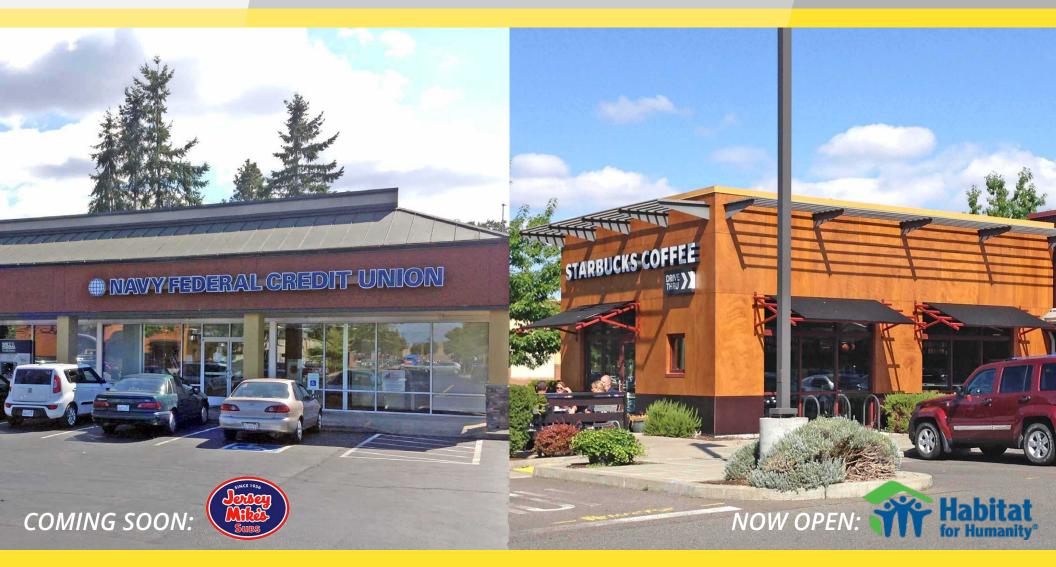

### **PROPERTY DESCRIPTION**

- Excellent visibility and easy access
- Join Starbucks, Navy Federal Credit Union, 911 Driving School,
  Habitat for Humanity Store, and Jersey Mike's Subs Coming Soon!
- Adjacent to Safeway, PetSmart, Pier 1 Imports, Target, Ross, Old Navy, AMC Theaters, Michaels, Red Robin, Marshalls, Michaels, Bed Bath and Beyond, Barnes & Noble, and many more!