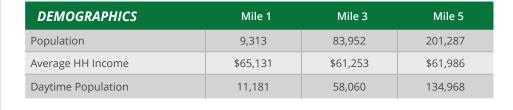

### **LOCATION DETAILS**

- Located in the busiest shopping center in the heart of Lakewood
- Easy access to I-5 and SR 512
- Near Joint Base Lewis McChord and Clover Leaf Highschool
- Traffic Counts on Gravelly Lake Dr SW: 18,000 cars per day
- Traffic Counts on Main Street SW:
  7,000 cars per day