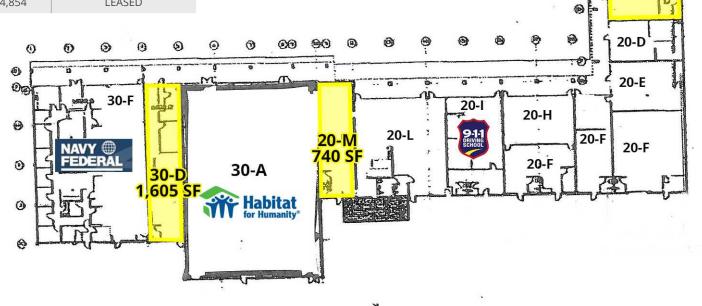

### NEIGHBORING TENANTS

20-A

# LAKEWOOD TOWNE CENTER

6020 Main Street SW, Lakewood, WA 98499

| SUITE | TENANT                     | SF    | RATE             |
|-------|----------------------------|-------|------------------|
| 20-A  | Jersey Mike's Subs         | 1,435 | LEASED           |
| 20-C  | AVAILABLE                  | 2,027 | \$20.00 PSF, NNN |
| 20-D  | Principal Global Investors | 1,163 | LEASED           |
| 20-E  | Evergreen State Builders   | 1,368 | LEASED           |
| 20-F  | Ambitions of Washington    | 2,730 | LEASED           |
| 20-H  | Cartridge World            | 1,000 | LEASED           |
| 20-I  | 911 Driving School         | 2,026 | LEASED           |
| 20-L  | Moon Rise Cafe             | 2,260 | LEASED           |
| 20-M  | AVAILABLE                  | 740   | \$20.00 PSF, NNN |
| 30-A  | Habitat for Humanity Store | 7,607 | LEASED           |
| 30-D  | AVAILABLE                  | 1,605 | \$20.00 PSF, NNN |
| 30-F  | Navy Federal Credit Union  | 4,854 | LEASED           |