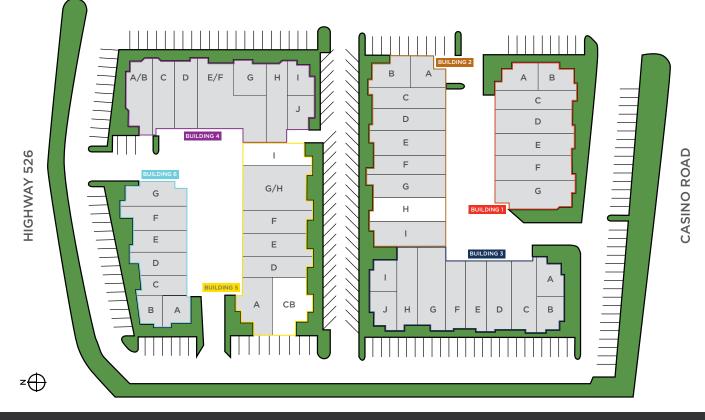

### SITE PLAN

BRODERICK 10500 NE 8th Street, Suite 900 Bellevue, Washington 98004 425.646.3444 • broderickgroup.com For further information or to schedule a tour:

Tyler Slone | 425.274.4281 | <u>slone@broderickgroup.com</u> Connor Gilchrist | 425.274.4286 | <u>gilchrist@broderickgroup.com</u> Owned and Managed by:

### CLICK ON **SUITE NUMBER** TO VIEW FLOOR PLAN

| SUITE      | SIZE                                                              | AVAILABILITY | BASE RENT       | NNN   | GROSS RENT |
|------------|-------------------------------------------------------------------|--------------|-----------------|-------|------------|
| <u>2H</u>  | <b>1,827 RSF Total</b><br>(629 SF Office & 1,198<br>SF Warehouse) | Immediately  | \$1,644/mo, NNN | \$457 | \$2,101    |
| <u>5CB</u> | <b>2,091 RSF Total</b><br>(603 SF Office & 1,488<br>SF Warehouse) | Immediately  | \$1,882/mo, NNN | \$523 | \$2,405    |
| <u>51</u>  | <b>1,839 RSF Total</b><br>(523 SF Office & 1,316<br>SF Warehouse) | Immediately  | \$1,563/mo, NNN | \$460 | \$2,023    |