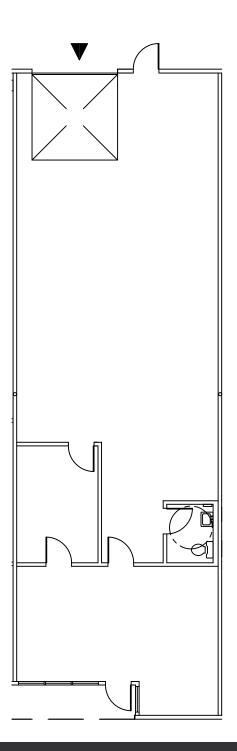

## SUITE 2H

Approximately 1,827 RSF Total (629 SF Office / 1,198 SF Warehouse)

BRODERICK • GROUP · CROUP

10500 NE 8th Street, Suite 900 Bellevue, Washington 98004 425.646.3444 • broderickgroup.com For further information or to schedule a tour: