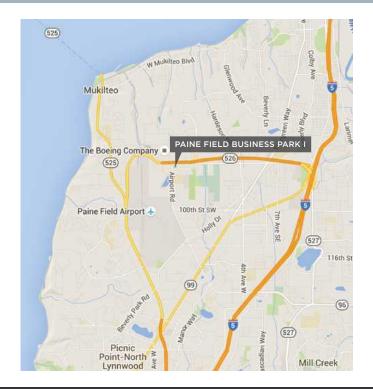

#### 2615 WEST CASINO ROAD | EVERETT, WA 98204

## BUSINESS PARK SPACE AVAILABLE ADJACENT TO PAINE FIELD

## **PROPERTY FEATURES**

- High profile space catering to service companies, small businesses, sales & distribution centers
- Grade level loading
- Spaces are "move-in" condition
- Convenient South Everett location
- Across the street from Boeing 777 & 787 plant
- Direct access to SR-526 & I-5
- Restaurants and shopping center nearby