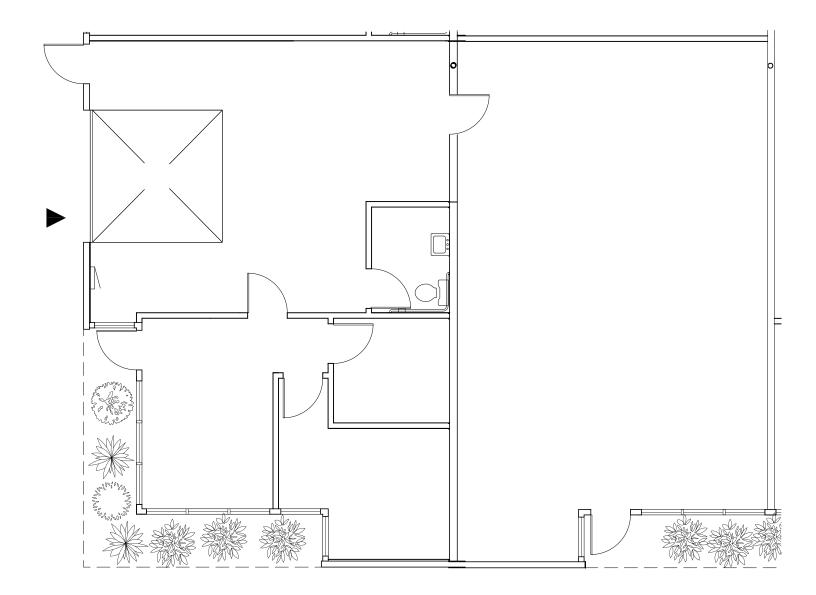

## SUITE 2H

Approximately 1,827 RSF Total (629 SF Office / 1,198 SF Warehouse)

BRODERICK • GROUP · CROUP

10500 NE 8th Street, Suite 900 Bellevue, Washington 98004 425.646.3444 • broderickgroup.com For further information or to schedule a tour: