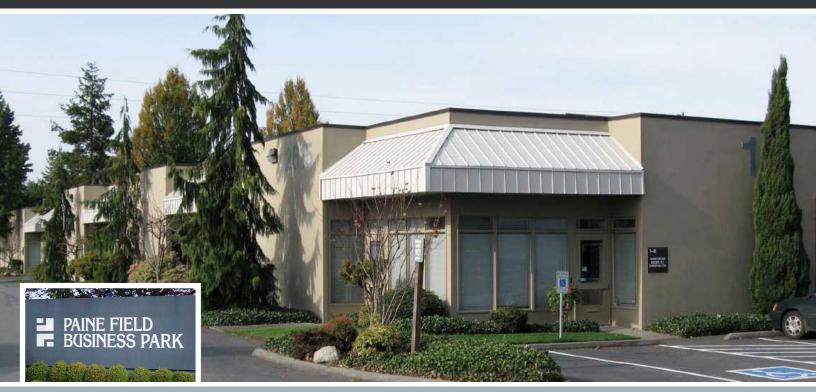

#### 2615 WEST CASINO ROAD | EVERETT, WA 98204

## BUSINESS PARK SPACE AVAILABLE ADJACENT TO PAINE FIELD

## **PROPERTY FEATURES**

- High profile space catering to service companies, small businesses, sales & distribution centers
- Grade level loading
- Spaces are "move-in" condition
- Convenient South Everett location
- Across the street from Boeing 777 & 787 plant
- Direct access to SR-526 & I-5
- Restaurants and shopping center nearby