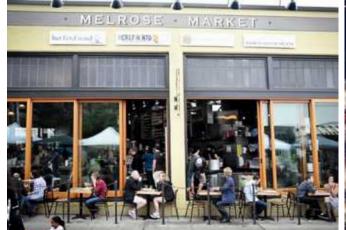

### **NEIGHBORHOOD HIGHLIGHTS**

Excelsior is a newly constructed mixed-use development situated on the west edge of Capitol Hill and one of the neighborhoods most sought after streets, Melrose Avenue. Located between E Pike Street and E Pine Street, Excelsior is adjacent to Seattle's famed Melrose Market, home to a collection of eateries and shops including Sitka & Spruce and Taylor Shellfish. Additionally, the development is located just a few blocks from downtown Seattle and steps away from Starbucks new one-of-a-kind Reserve Roastery & Tasting Room.

Excelsior will provide a unique opportunity for restaurants and retail where supply is limited. Join the many local iconic restaurants and retailers in the dense and vibrant neighborhood of Capitol Hill including Mamnoon, Elliott Bay Books, Lark, Kit & Ace, The Garage, Area 51, Trove, Stateside, Great Jones Home and Victrola Coffee Roasters.

### **BUILDING HIGHLIGHTS**

- · Nearly 14,000 sf of urban street front retail located in the Pike/Pine Corridor of Capitol Hill.
- · Distinctive retail spaces with thoughtfully restored facades with original ceilings and floors.
- Great retail co-tenants surrounding the project with Sitka & Spruce, Terra Plata, and Taylor Shellfish at the Melrose Market as well as Mamnoon, Machiavelli's & the Starbucks Roastery all in within the block. Signed retail tenants at Excelsior include: Rapha Cycling Club, Pressed Juicery, Stock + Pantry, Marine Layer, Warby Parker, Scotch & Soda, and Aesop.
- 180 apartments above the ground level retail providing for a built in customer base.
- Rare parking available for retail located in the below grade parking garage in the Project.
- One space remaining