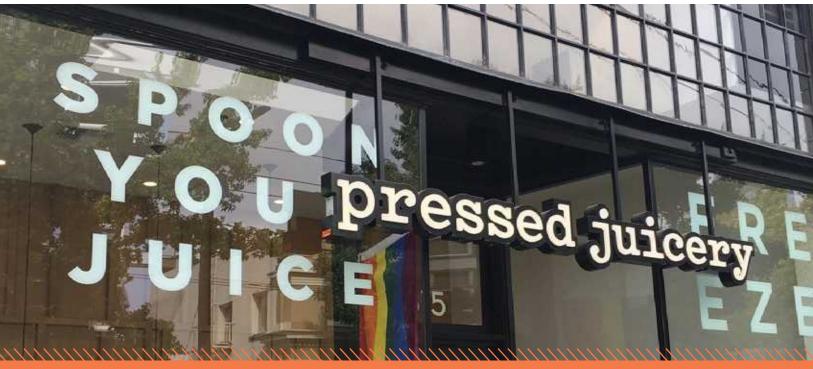

### **BUILDING HIGHLIGHTS**

- · Nearly 14,000 sf of urban street front retail located in the Pike/Pine Corridor of Capitol Hill.
- · Distinctive retail spaces with thoughtfully restored facades with original ceilings and floors.
- Great retail co-tenants surrounding the project with Sitka & Spruce, Terra Plata, and Taylor Shellfish at the Melrose Market as well as Mamnoon, Machiavelli's & the Starbucks Roastery all in within the block. Signed retail tenants at Excelsior include: Rapha Cycling Club, Pressed Juicery, Stock + Pantry, Marine Layer, Warby Parker, Scotch & Soda, and Aesop.
- 180 apartments above the ground level retail providing for a built in customer base.
- Rare parking available for retail located in the below grade parking garage in the Project.
- One space remaining