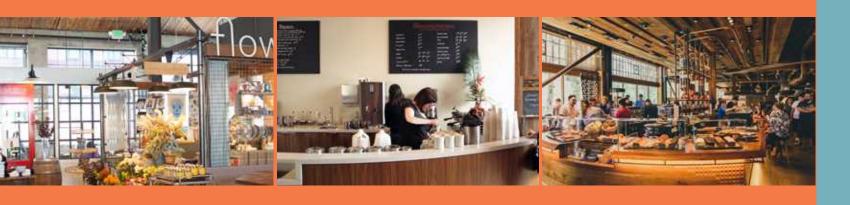

### **NEIGHBORHOOD HIGHLIGHTS**

Excelsior is a newly constructed mixed-use development situated on the west edge of Capitol Hill and one of the neighborhoods most sought after streets, Melrose Avenue. Located between E Pike Street and E Pine Street, Excelsior is adjacent to Seattle's famed Melrose Market, home to a collection of eateries and shops including Sitka & Spruce and Taylor Shellfish. Additionally, the development is located just a few blocks from downtown Seattle and steps away from Starbucks new one-of-a-kind Reserve Roastery & Tasting Room.

Excelsior will provide a unique opportunity for restaurants and retail where supply is limited. Join the many local iconic restaurants and retailers in the dense and vibrant neighborhood of Capitol Hill including Mamnoon, Elliott Bay Books, Lark, Kit & Ace, The Garage, Area 51, Trove, Stateside, Great Jones Home and Victrola Coffee Roasters.