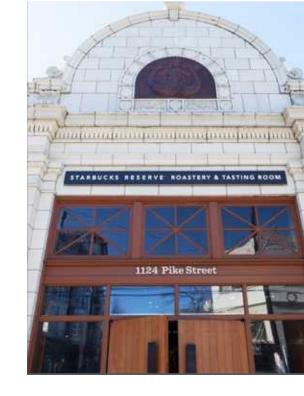

### **NEIGHBORHOOD HIGHLIGHTS**

Excelsior is a newly constructed mixed-use development situated on the west edge of Capitol Hill and one of the neighborhoods most sought after streets, Melrose Avenue. Located between E Pike Street and E Pine Street, Excelsior is adjacent to Seattle's famed Melrose Market, home to a collection of eateries and shops including Sitka & Spruce and Taylor Shellfish. Additionally, the development is located just a few blocks from downtown Seattle and steps away from Starbucks new one-of-a-kind Reserve Roastery & Tasting Room.