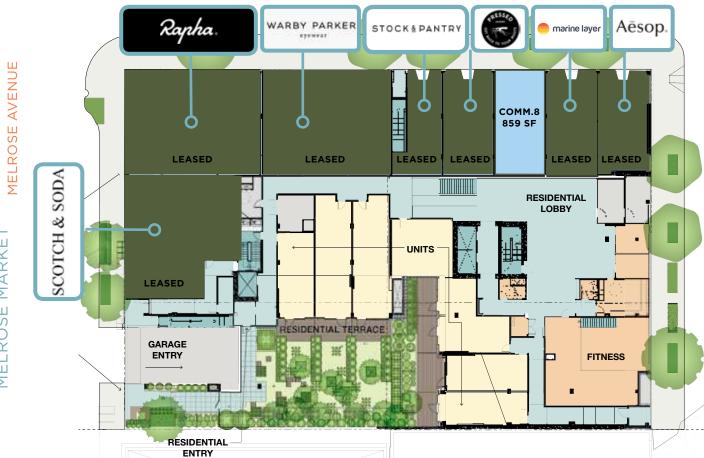

### **BUILDING HIGHLIGHTS**

- · Nearly 14,000 sf of urban street front retail located in the Pike/Pine Corridor of Capitol Hill.
- · Distinctive retail spaces with thoughtfully restored facades with original ceilings and floors.
- Great retail co-tenants surrounding the project with Sitka & Spruce, Terra Plata, and Taylor Shellfish at the Melrose Market as well as Mamnoon, Machiavelli's & the Starbucks Roastery all in within the block. Signed retail tenants at Excelsior include: Rapha Cycling Club, Pressed Juicery, Stock + Pantry, Marine Layer, Warby Parker, Scotch & Soda, and Aesop.
- 180 apartments above the ground level retail providing for a built in customer base.
- Rare parking available for retail located in the below grade parking garage in the Project.
- One space remaining

### **PROJECT DETAILS**

| RETAIL AVAILABLE    | Suite 8: 859 SF                                         |  |  |
|---------------------|---------------------------------------------------------|--|--|
| ASKING RENT         | \$42.00/SF                                              |  |  |
| NNN'S               | \$8.00 (estimated)                                      |  |  |
| TENANT IMPROVEMENTS | Negotiable                                              |  |  |
| PARKING             | 36 parking stalls available for retail customer parking |  |  |
| DELIVERY            | Available now                                           |  |  |