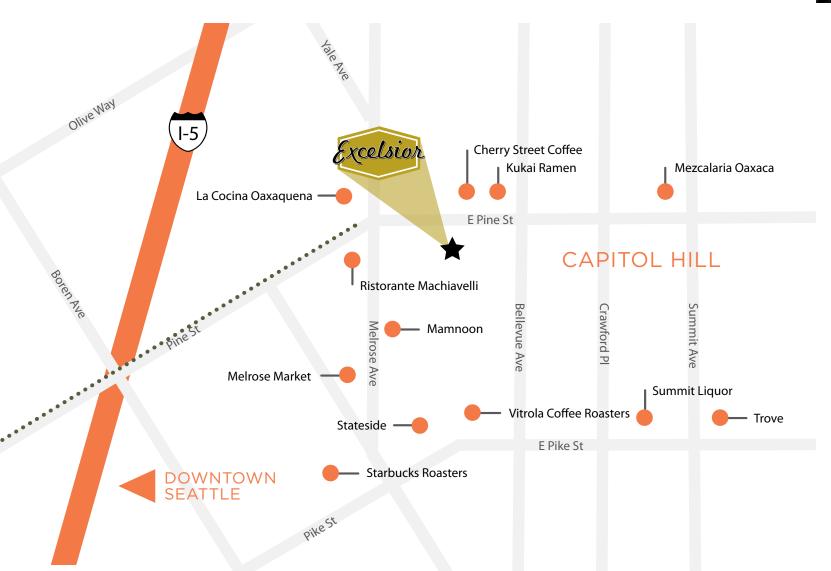

## **GREAT LOCATION**

Excelsion

Capitol Hill is the most densely populated neighborhood in Seattle. With great demographics and one of the city's most prominent restaurant and bar scenes, the Pike/Pine corridor is an ideal retail location, and Excelsior is at the center of it all.

### **NEIGHBORHOOD HIGHLIGHTS**

Excelsior is a newly constructed mixed-use development situated on the west edge of Capitol Hill and one of the neighborhoods most sought after streets, Melrose Avenue. Located between E Pike Street and E Pine Street, Excelsior is adjacent to Seattle's famed Melrose Market, home to a collection of eateries and shops including Sitka & Spruce and Taylor Shellfish. Additionally, the development is located just a few blocks from downtown Seattle and steps away from Starbucks new one-of-a-kind Reserve Roastery & Tasting Room.

Excelsior will provide a unique opportunity for restaurants and retail where supply is limited. Join the many local iconic restaurants and retailers in the dense and vibrant neighborhood of Capitol Hill including Mamnoon, Elliott Bay Books, Lark, Kit & Ace, The Garage, Area 51, Trove, Stateside, Great Jones Home and Victrola Coffee Roasters.