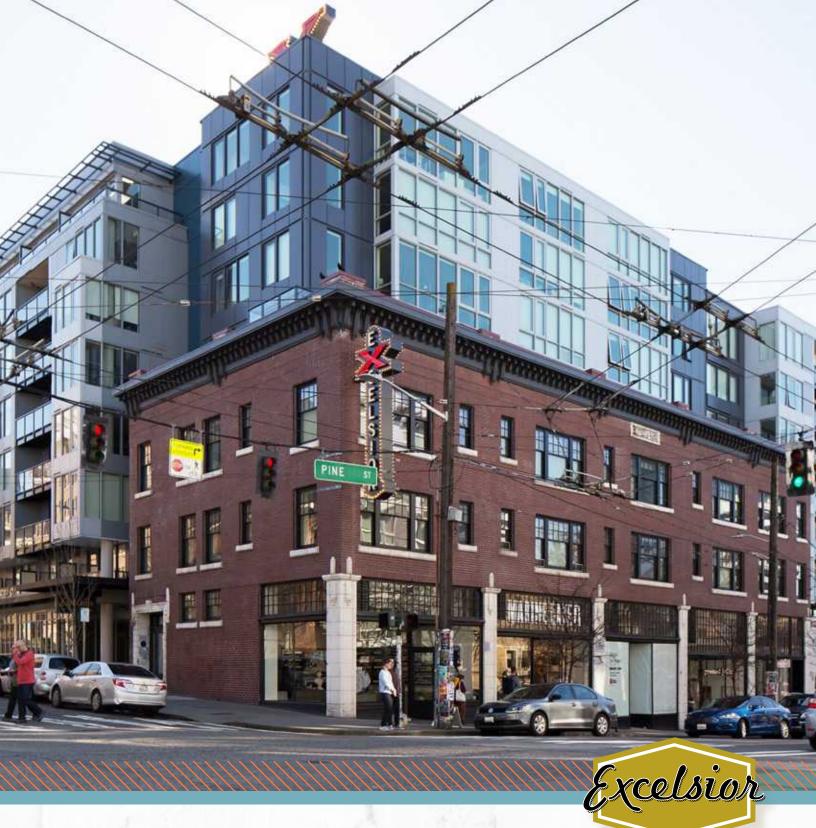

## **GREAT LOCATION**

Excelsion

Capitol Hill is the most densely populated neighborhood in Seattle. With great demographics and one of the city's most prominent restaurant and bar scenes, the Pike/Pine corridor is an ideal retail location, and Excelsior is at the center of it all.

### **NEIGHBORHOOD HIGHLIGHTS**

Excelsior is a newly constructed mixed-use development situated on the west edge of Capitol Hill and one of the neighborhoods most sought after streets, Melrose Avenue. Located between E Pike Street and E Pine Street, Excelsior is adjacent to Seattle's famed Melrose Market, home to a collection of eateries and shops including Sitka & Spruce and Taylor Shellfish. Additionally, the development is located just a few blocks from downtown Seattle and steps away from Starbucks new one-of-a-kind Reserve Roastery & Tasting Room.