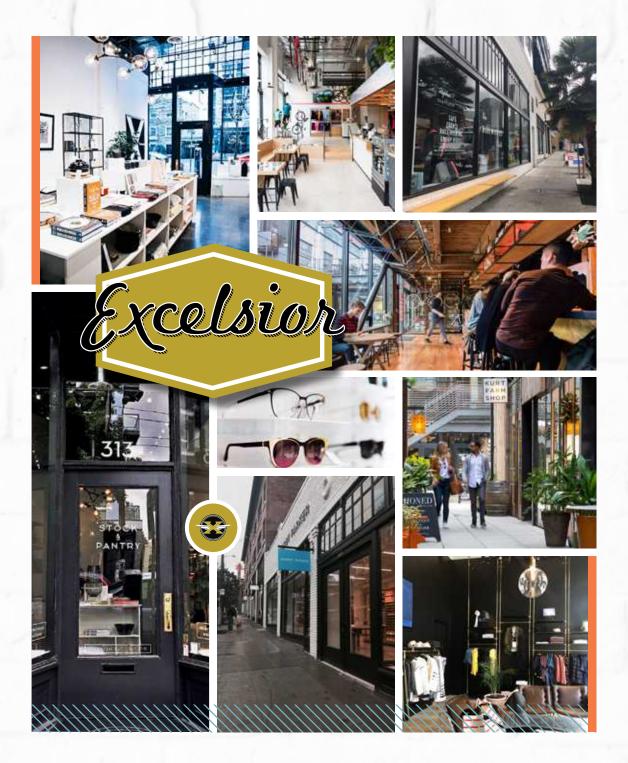

## **GREAT LOCATION**

Excelsion

Capitol Hill is the most densely populated neighborhood in Seattle. With great demographics and one of the city's most prominent restaurant and bar scenes, the Pike/Pine corridor is an ideal retail location, and Excelsior is at the center of it all.

### **NEIGHBORHOOD HIGHLIGHTS**

Excelsior is a newly constructed mixed-use development situated on the west edge of Capitol Hill and one of the neighborhoods most sought after streets, Melrose Avenue. Located between E Pike Street and E Pine Street, Excelsior is adjacent to Seattle's famed Melrose Market, home to a collection of eateries and shops including Sitka & Spruce and Taylor Shellfish. Additionally, the development is located just a few blocks from downtown Seattle and steps away from Starbucks new one-of-a-kind Reserve Roastery & Tasting Room.

### **BUILDING HIGHLIGHTS**

- · Nearly 14,000 sf of urban street front retail located in the Pike/Pine Corridor of Capitol Hill.
- · Distinctive retail spaces with thoughtfully restored facades with original ceilings and floors.
- Great retail co-tenants surrounding the project with Sitka & Spruce, Terra Plata, and Taylor Shellfish at the Melrose Market as well as Mamnoon, Machiavelli's & the Starbucks Roastery all in within the block. Signed retail tenants at Excelsior include: Rapha Cycling Club, Pressed Juicery, Stock + Pantry, Marine Layer, Warby Parker, Scotch & Soda, and Aesop.
- 180 apartments above the ground level retail providing for a built in customer base.
- Rare parking available for retail located in the below grade parking garage in the Project.
- One space remaining