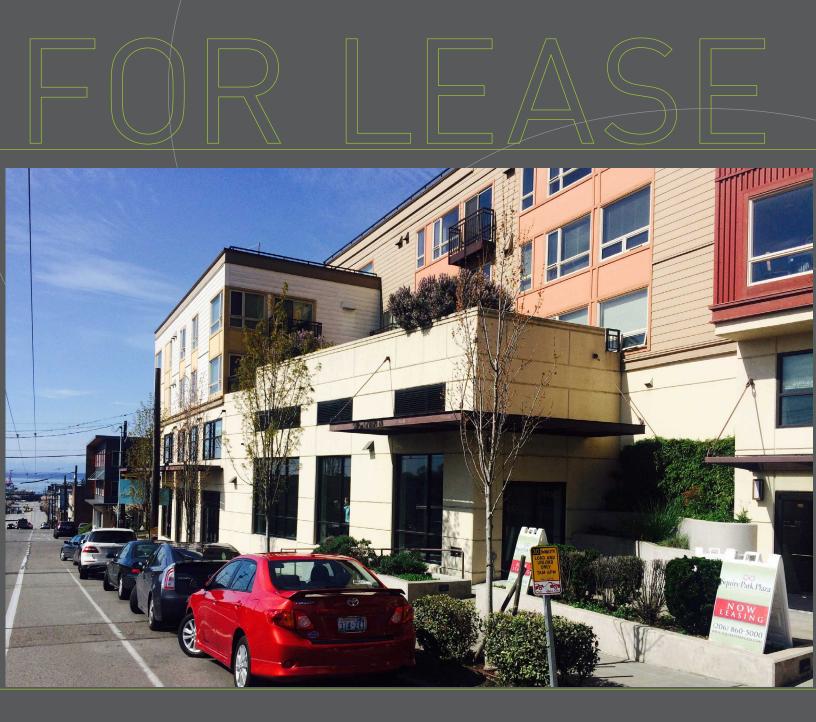

Street Level Office or Retail Space for Lease Squire Park Plaza 1706 South Jackson Street | Seattle

Gibraltar LLC 206.367.6087 | FAX www.gibraltarusa.com

Ananda Gellock (206) 707.3259| MOBILE ananda@gibrattarusa.com

## Overview

Located at the corner of 17th Avenue and South Jackson Street, Squire Park Plaza is a mixeduse project located in Seattle's Central District. Comprised of retail, office, commercial lofts, and apartments, this oportunity is situated at a gateway location - near to many of Seattle's most vibrant neighborhoods. The Plaza is within a 2 ½ mile radius of Downtown Seattle and the International District, Capitol Hill, First Hill and Beacon Hill neighborhoods. This convenient location provides street level tenants easy access to public transportation and strong exposure from its setting on a major urban neighborhood arterial.

## Highlights

- Shell space located at the base of a 60 unit apartment building with 10,000 SF of retail and office space constructed in 2007
- Excellent visibility from S Jackson Street, with easy access to Interstate 5, I-90 and Downtown Seattle
- Features include HVAC, concrete floors, high ceilings and great natural light from an expansive window line
- Co-tenants include two neighborhood cafes and a yoga center
- Ideal for office, retail, art gallery or fitness use
- Excellent signage opportunity
- Parking: Access to street parking and one (1) secure stall available to lease at \$75 per month
- RSF: 1,170 SF
- Rental rate: \$17.50/SF/YR + NNN (\$7) = \$2,389 per month
- Available Immediately