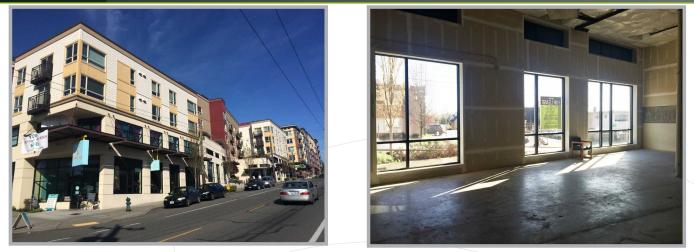

## Overview

Located at the corner of 17th Avenue and South Jackson Street, Squire Park Plaza is a mixeduse project located in Seattle's Central District. Comprised of retail, office, commercial lofts, and apartments, this oportunity is situated at a gateway location - near to many of Seattle's most vibrant neighborhoods. The Plaza is within a 2 ½ mile radius of Downtown Seattle and the International District, Capitol Hill, First Hill and Beacon Hill neighborhoods. This convenient location provides street level tenants easy access to public transportation and strong exposure from its setting on a major urban neighborhood arterial.

## Highlights

- Shell space located at the base of a 60 unit apartment building with 10,000 SF of retail and office space constructed in 2007
- Excellent visibility from S Jackson Street, with easy access to Interstate 5, I-90 and Downtown Seattle
- Features include HVAC, concrete floors, high ceilings and great natural light from an expansive window line
- Co-tenants include two neighborhood cafes and a yoga center
- Ideal for office, retail, art gallery or fitness use
- Excellent signage opportunity
- Parking: Access to street parking and one (1) secure stall available to lease at \$75 per month
- RSF: 1,170 SF
- Rental rate: \$17.50/SF/YR + NNN (\$7) = \$2,389 per month
- Available Immediately