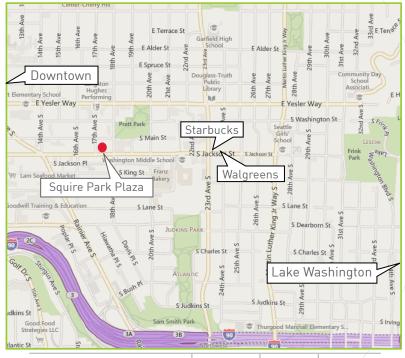

## Overview

Located at the corner of 17th Avenue and South Jackson Street, Squire Park Plaza is a mixeduse project located in Seattle's Central District. Comprised of retail, office, commercial lofts, and apartments, this oportunity is situated at a gateway location - near to many of Seattle's most vibrant neighborhoods. The Plaza is within a 2 ½ mile radius of Downtown Seattle and the International District, Capitol Hill, First Hill and Beacon Hill neighborhoods. This convenient location provides street level tenants easy access to public transportation and strong exposure from its setting on a major urban neighborhood arterial.

| Demographics (2014)      | 1 mile   | 3 mile   | 5 mile   |
|--------------------------|----------|----------|----------|
| Daytime Population       | 38,049   | 369,431  | 618,120  |
| Total Households         | 13,167   | 80,753   | 170,401  |
| Average Household Income | \$65,772 | \$74,346 | \$81,375 |
| Average Household Income | \$65,772 | \$74,346 | \$81     |