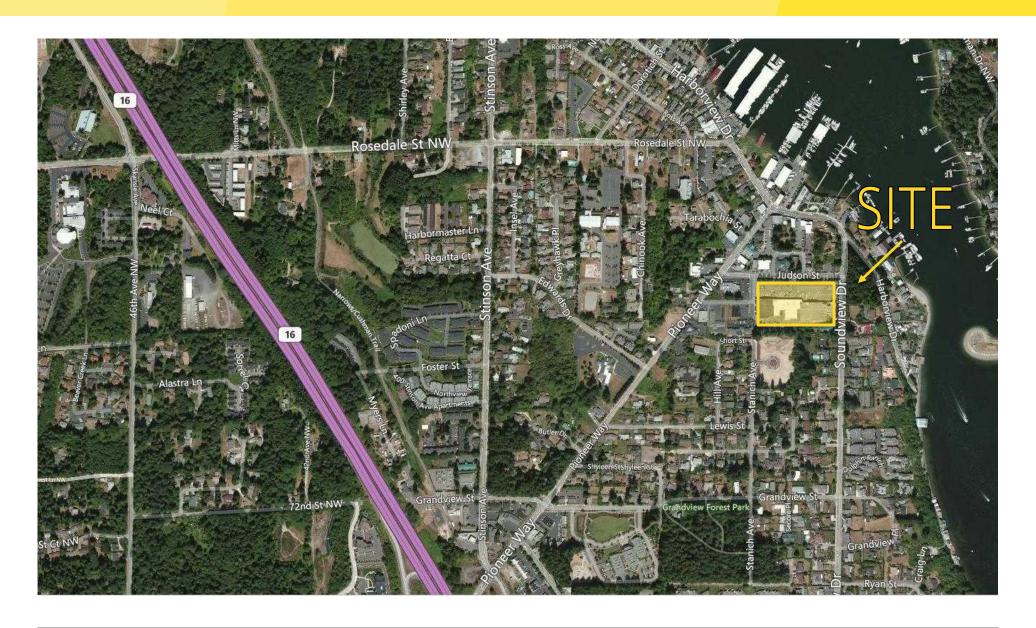

### **LOCATION DETAILS**

- Prominent downtown Gig Harbor location
- Excellent exposure on Judson Street, Soundview Drive, and Pioneer Way
- Traffic counts Soundview Drive:6,000 cars per day
- Traffic counts Pioneer Way:5,000 cars per day