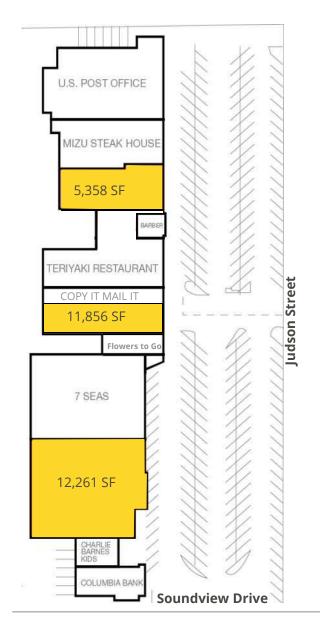

#### **AVAILABLE**

- 5,358+-, 11,856+-, & 12,261+- square foot spaces available
- \$12.00- \$15.00, plus NNN
- NNN= \$4.25 psf

#### **PROPERTY DETAILS**

- Join 7 Seas Brewery, Mizu Japanese Steakhouse, Columbia Bank, and The USPS
- Zoned DB
- Exceptional "on-site" parking
- Located in the heart of Downtown Gig Harbor!

| DEMOGRAPHICS       | Mile 1   | Mile 3   | Mile 5   |
|--------------------|----------|----------|----------|
| Population         | 3,565    | 21712    | 58,307   |
| Average HH Income  | \$77,131 | \$95,089 | \$95,915 |
| Daytime Population | 5,153    | 20,502   | 40,808   |