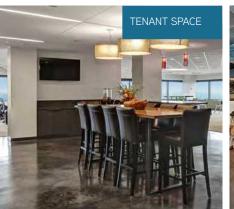

### **AMENITIES**

The building ownership of 999 Third is committed to providing exceptional amenities to its tenants:

- > New building lobby
- > New state-of-the-art conference center; seats 80
- > New fitness center with showers and lockers
- > New tenant lounge and game room
- > New secure bike storage
- > On-site retail: Starbucks, Homegrown, and Wells Fargo
- > Landscaped outdoor plaza with multiple resturants