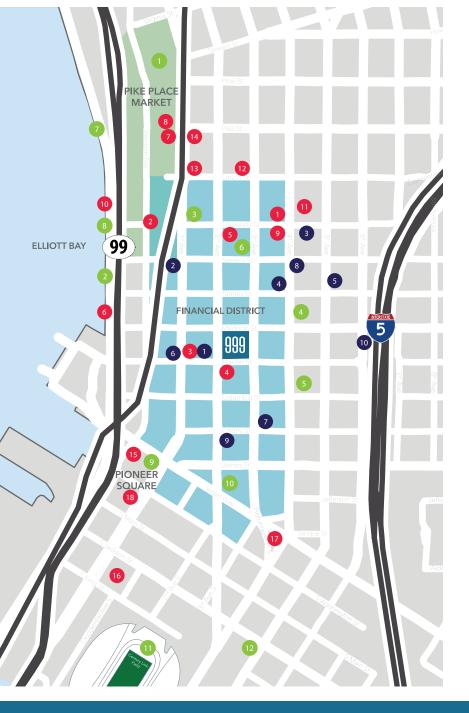

# AROUND THE NEIGHBORHOOD

## eateries

- 1 Capital Grille
- 2 Lecosho
- 3 BOKA
- 4 Metropolitan Grill
- 5 The Brooklyn
- 6 Ivar's
- 7 Il Bistro
- 8 Matt's in the Market
- 9 Purple
- 10 Elliott's Oyster House
- 11) The Georgian
- 12 Wild Ginger
- 13 Japonessa
- 14 Maximilien
- 15 Al Boccalino
- 16 Il Terrazzo Carmine
- 17 Tat's Delicatessen
- 18 The J&M Cafe

## hotels

- 1 Hotel 1000
- 2 Four Seasons
- 3 Fairmont Olympic
- 4 Hotel Monaco
- 5 Hotel Vintage Park
- 6 Alexis
- 7 The Arctic Club
- 8 W Hotel
- 9 Courtyard Seattle
- 10 Renaissance Seattle

### sites

- Pike Place Market
- 2 Argosy Cruises
- 3 Seattle Art Museum
- 4 Seattle Public Library
- 5 Columbia Tower
- 6 Benaroya Hall
- 7 Aquarium
- 8 Ferris Wheel
- 9 Pioneer Square
- 10 Smith Tower
- 11) CenturyLink Field
- 12 Link Light Rail