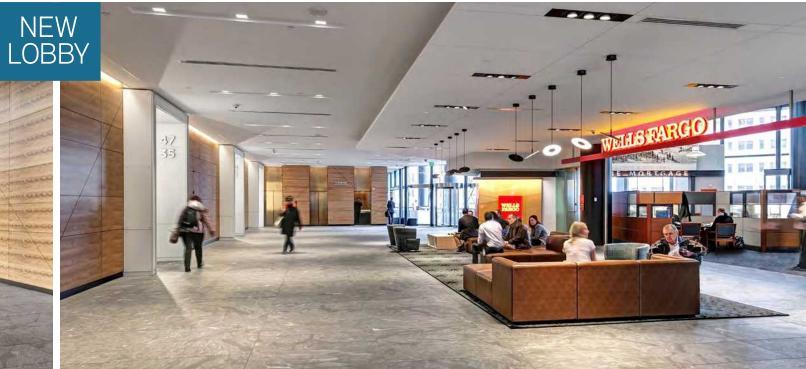

### **AMENITIES**

The building ownership of 999 Third is committed to providing exceptional amenities to its tenants:

- > New building lobby
- > New state-of-the-art conference center; seats 80
- > New fitness center with showers and lockers
- > New tenant lounge and game room
- > New secure bike storage
- > On-site retail: Starbucks, Homegrown, and Wells Fargo
- > Landscaped outdoor plaza with multiple resturants