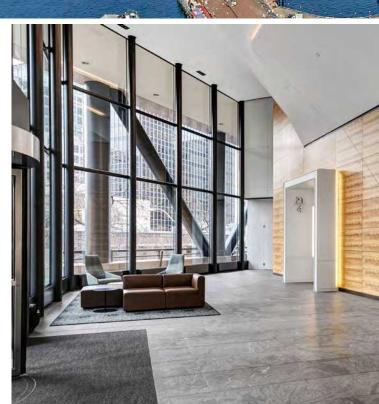

### **AMENITIES**

The building ownership of 999 Third is committed to providing exceptional amenities to its tenants:

- > New building lobby
- > New state-of-the-art conference center; seats 80
- > New fitness center with showers and lockers
- > New tenant lounge and game room
- > New secure bike storage
- > On-site retail: Starbucks, Homegrown, and Wells Fargo
- > Landscaped outdoor plaza with multiple resturants