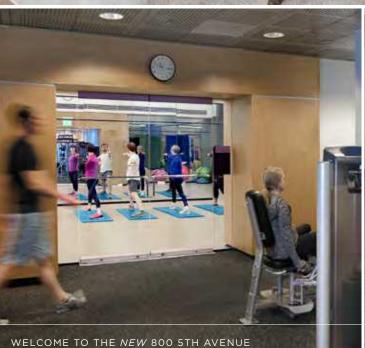

## Work | Life | Wellness

- Fifth Avenue Fitness features the latest fitness technology, wellness studio, lockers, and shower facilities with towel service.
- WELLBEATS<sup>™</sup> Virtual
  Fitness programming and
  personal training services
  available.
- Premium Bike Lockers along with Fifth Avenue Fitness membership for those who bike to work.