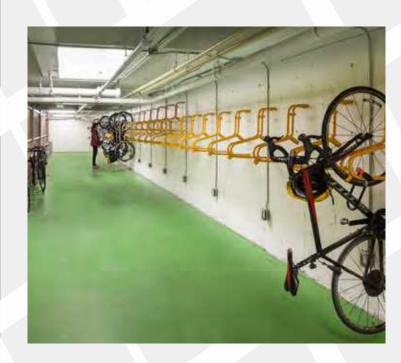

## Work | Life | Wellness

- Fifth Avenue Fitness features the latest fitness technology, wellness studio, lockers, and shower facilities with towel service.
- WELLBEATS<sup>™</sup> Virtual
  Fitness programming and
  personal training services
  available.
- Premium Bike Lockers along with Fifth Avenue Fitness membership for those who bike to work.

# Time Saved = Productivity

The average travel time by car to I-5 North or South bound is **3 minutes or less.** 

800 5th Avenue is within close proximity to the Washington State Ferry Terminal for those who travel via ferry and offers bike storage if traveling by bicycle.