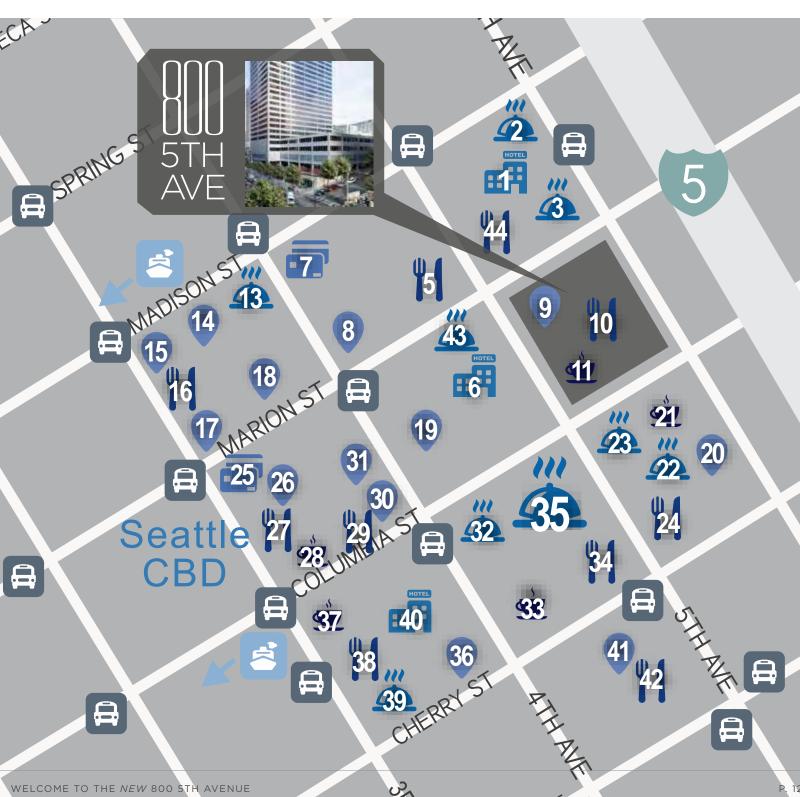

# Surrounding Amenities -

#### Restaurant /Bar

- Lobby Court
- Maxwell's Restaurant
- Sushi Kudasai
- 22 Bebas & Amigos
- Chew Chews
- McCormick's Fish House & Bar
- J.J.'s Gourmet Burgers
- Elemental Pizza
- 35 Kigo Kitchen
- 39 Juno
- Premier Restaurant & Lounge

#### Shopping /Retail

- Bartell Drugs
- 7Eleven
- Rite Aid Pharmacy
- Cellular Town
- Busy Shoes

#### Lifestyle

- Silicon Valley Bank
- UPS
- Downtown Dentistry
- Capelli's Barbershop
- Northwest Bank
- 18 YMCA - Facility / Child Care
- The Rainier Club
- De La Serna Jewelry & Watch Repair
- FedEx 26
- Budget Car Rental
- 35 Worksite Massage
- Zebra Print & Copy
- Vogue Dry Cleaning
- Columbia Vision Center
- Quality Show Repair
- OxBox Gym
- Pike Place Market Express

#### Deli /Grab & Go

- Café 5ive
- TJ's Deli
- Market Fresh Salad Bar
- Core Bistro 24
- Red Bowl
- 29 Subway
- Specialty's Cafe
- Jimmy John's
- Asian Express
- FroYo Fresh
- Juicy Café
- Basil Box
- City Soups
- Bowls & Noodles

Ziti's Italiano

- Moghul Express
- BiBimBap King
- Piroshky Piroshky
- Fiesta Mexicana
- Ray's Gourmet Delicatessen
- Piroshki on 3rd
- Einstein Bros Bagels
- Amazon Go

#### Coffee

- Starbucks
- Starbucks
- Starbucks
- Cherry Street Coffee
- Specialty's Cafe
- Top Pot Doughnuts

#### Hotel /Apartments

- Renaissance Seattle Hotel
- Premier Hotel
- Arctic Club Hotel