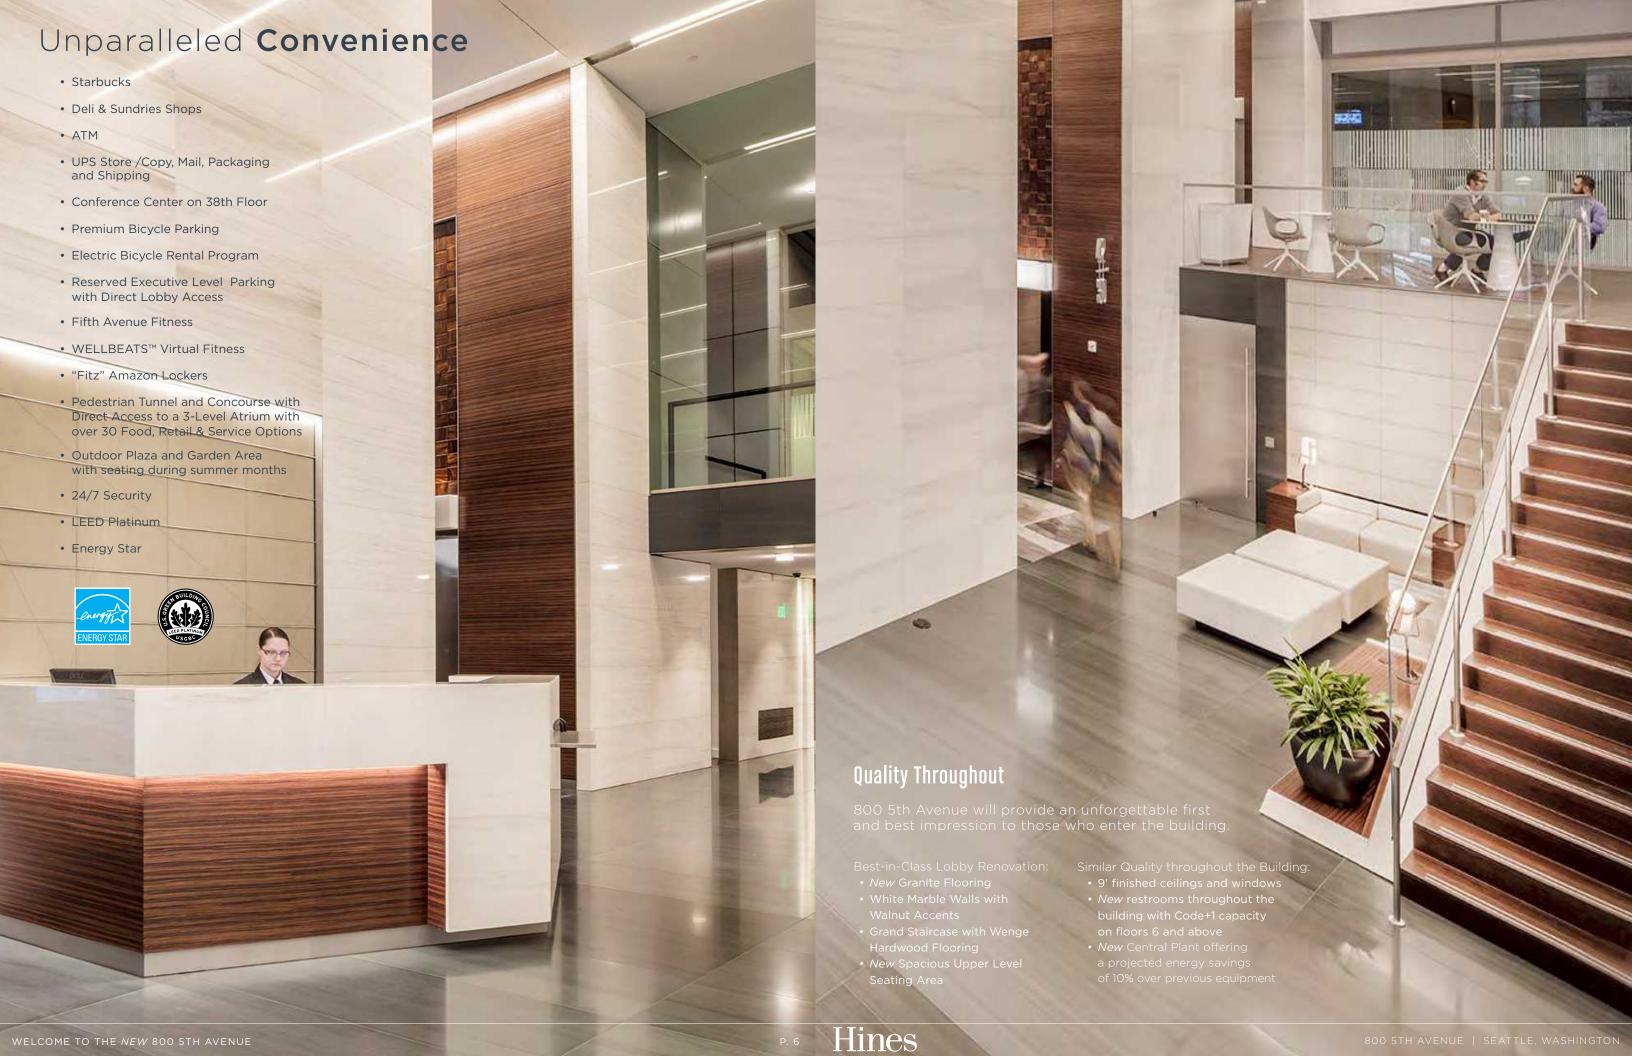

## Work | Life | Wellness

- Fifth Avenue Fitness features the latest fitness technology, wellness studio, lockers, and shower facilities with towel service.
- WELLBEATS<sup>™</sup> Virtual
  Fitness programming and
  personal training services
  available.
- Premium Bike Lockers along with Fifth Avenue Fitness membership for those who bike to work.

## Space for Meetings

 Fully furnished conference center on the 38th floor featuring a large training room with state-of-the-art audio /visual presentation systems and seating for up to 100, as well as a board room for up to 20, and a kitchenette room for staging.