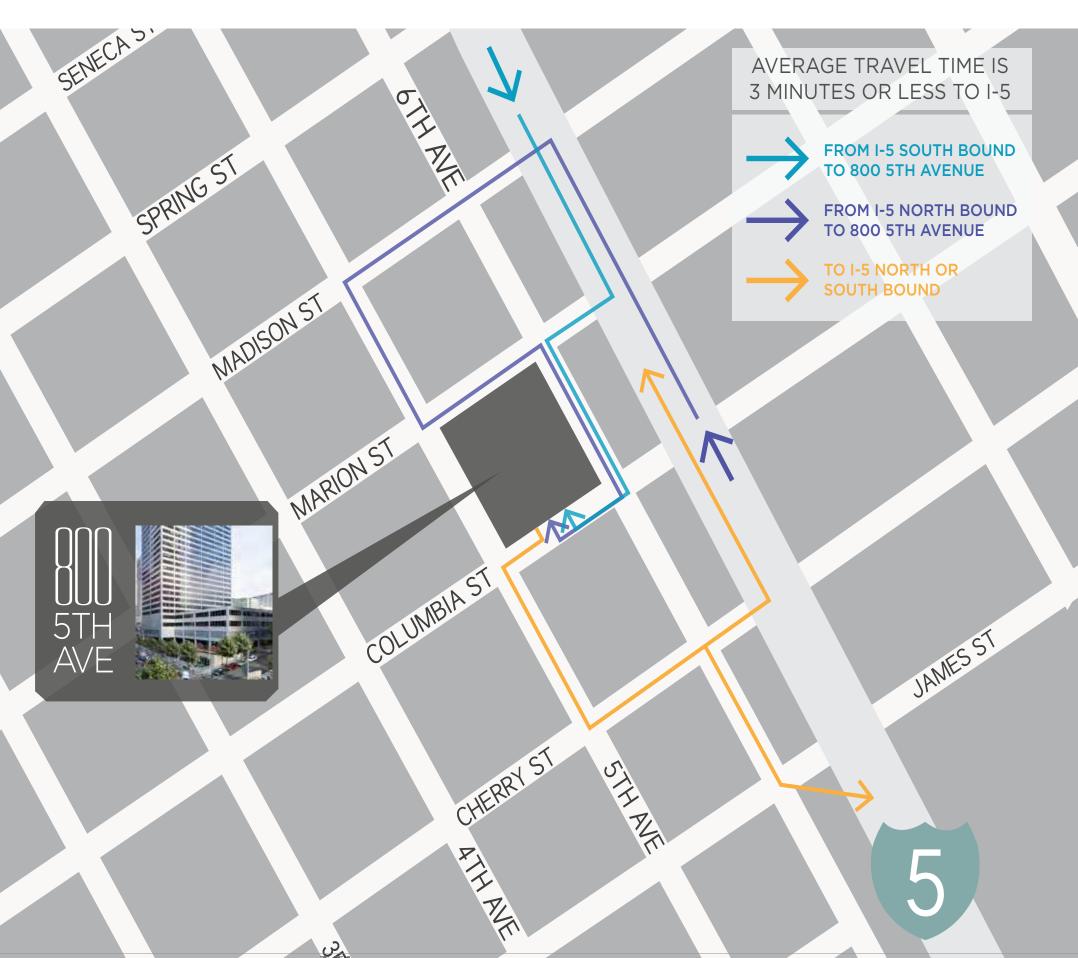

# Superior Accessibility

# Time Saved = Productivity

The average travel time by car to I-5 North or South bound is **3 minutes or less.** 

800 5th Avenue is within close proximity to the Washington State Ferry Terminal for those who travel via ferry and offers bike storage if traveling by bicycle.