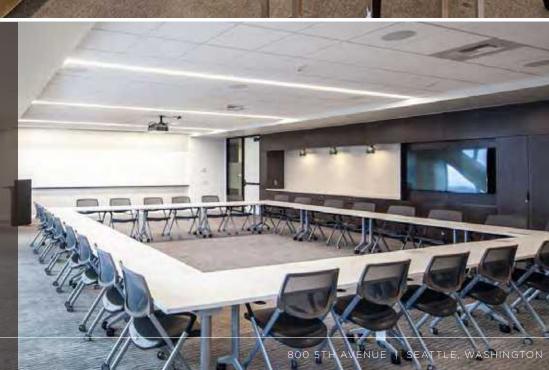

## Space for Meetings

 Fully furnished conference center on the 38th floor featuring a large training room with state-of-the-art audio /visual presentation systems and seating for up to 100, as well as a board room for up to 20, and a kitchenette room for staging.