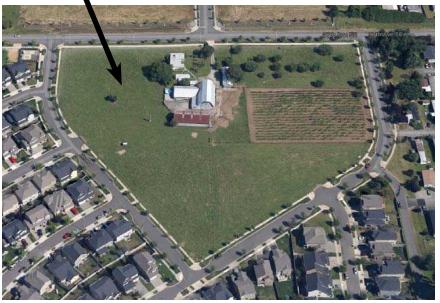

## FOR SALE

3933 Ingleside Dr SE Lacey, WA 98503

# Senior Housing and Residential Land Lacey, Washington



\$2,100,000

- 8.33 acres of prime development property in fast growing Lacey.
- Lacey serves the large Joint Base Lewis McChord (JBLM) as a home for many of it's service members. Lacey is also a preferred home to many retired service members.
- CBA# 562216











## Property Maps 3933 Ingleside Dr SE













#### www.rants-group.com



## Site Plan

3933 Ingleside Dr SE













## **Puget Sound Area Map**











#### www.rants-group.com



## Area Map













### Property Info 3933 Ingleside Dr SE

#### PROPERTY INFORMATION

Parcel Number: 72490200000

Lot Size: 8.33 + Acres (per Thurston County)

Zoning Authority: City of Lacey

Zoning: MD – Moderate Density Residential

Senior Housing is a conditional use

Additional Information Available upon request:

Winter Water Study

• 2014 120 Unit Senior Housing Presubmision Conference Notes

















## Possible Senior Housing Site Plan

3933 Ingleside Dr SE









#### www.rants-group.com