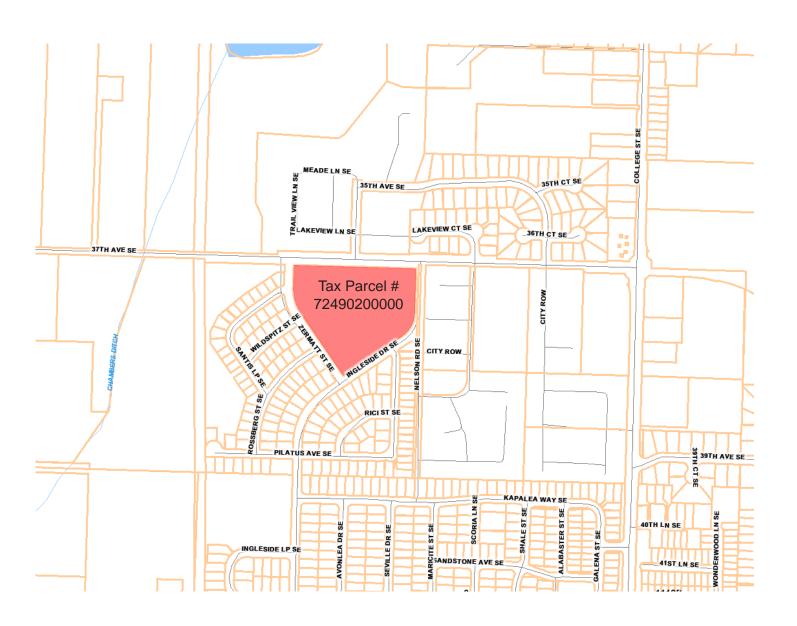

## Property Maps 3933 Ingleside Dr SE

#### PROPERTY INFORMATION

Parcel Number: 72490200000

Lot Size: 8.33 + Acres (per Thurston County)

Zoning Authority: City of Lacey

Zoning: MD – Moderate Density Residential

Senior Housing is a conditional use