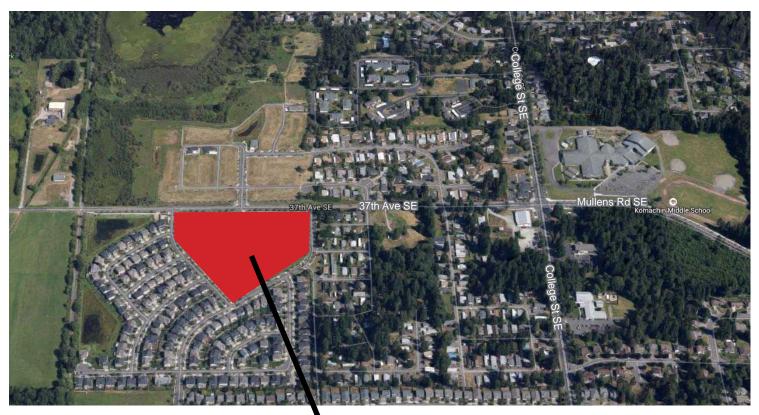

## FOR SALE

3933 Ingleside Dr SE Lacey, WA 98503

# Senior Housing and Residential Land Lacey, Washington



\$2,100,000

- 8.33 acres of prime development property in fast growing Lacey.
- Lacey serves the large Joint Base Lewis McChord (JBLM) as a home for many of it's service members. Lacey is also a preferred home to many retired service members.
- CBA# 562216











## Property Maps 3933 Ingleside Dr SE













#### www.rants-group.com



## Site Plan

3933 Ingleside Dr SE













## **Puget Sound Area Map**











#### www.rants-group.com



## Area Map













### Property Info 3933 Ingleside Dr SE

#### PROPERTY INFORMATION

Parcel Number: 72490200000

Lot Size: 8.33 + Acres (per Thurston County)

Zoning Authority: City of Lacey

Zoning: MD – Moderate Density Residential

Senior Housing is a conditional use

Additional Information Available upon request:

Winter Water Study

• 2014 120 Unit Senior Housing Presubmision Conference Notes

















## Possible Senior Housing Site Plan

3933 Ingleside Dr SE









#### www.rants-group.com