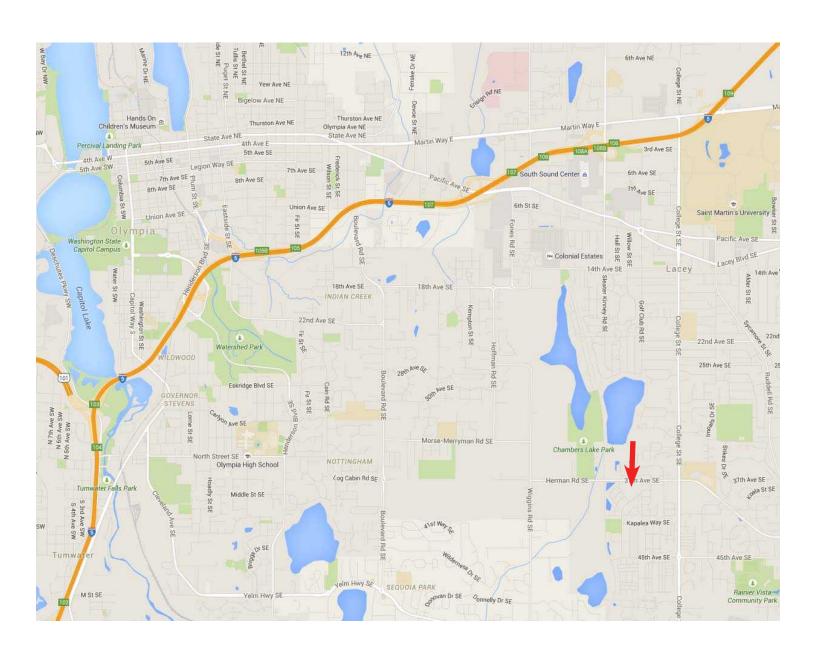

## FOR SALE

3933 Ingleside Dr SE Lacey, WA 98503

# Senior Housing and Residential Land Lacey, Washington



\$2,100,000

- 8.33 acres of prime development property in fast growing Lacey.
- Lacey serves the large Joint Base Lewis McChord (JBLM) as a home for many of it's service members. Lacey is also a preferred home to many retired service members.
- CBA# 562216











## Property Maps 3933 Ingleside Dr SE













#### www.rants-group.com



## Site Plan

3933 Ingleside Dr SE













## **Puget Sound Area Map**











#### www.rants-group.com



## Area Map













### Property Info 3933 Ingleside Dr SE

#### PROPERTY INFORMATION

Parcel Number: 72490200000

Lot Size: 8.33 + Acres (per Thurston County)

Zoning Authority: City of Lacey

Zoning: MD – Moderate Density Residential

Senior Housing is a conditional use

Additional Information Available upon request:

Winter Water Study

• 2014 120 Unit Senior Housing Presubmision Conference Notes

















## Possible Senior Housing Site Plan

3933 Ingleside Dr SE









#### www.rants-group.com