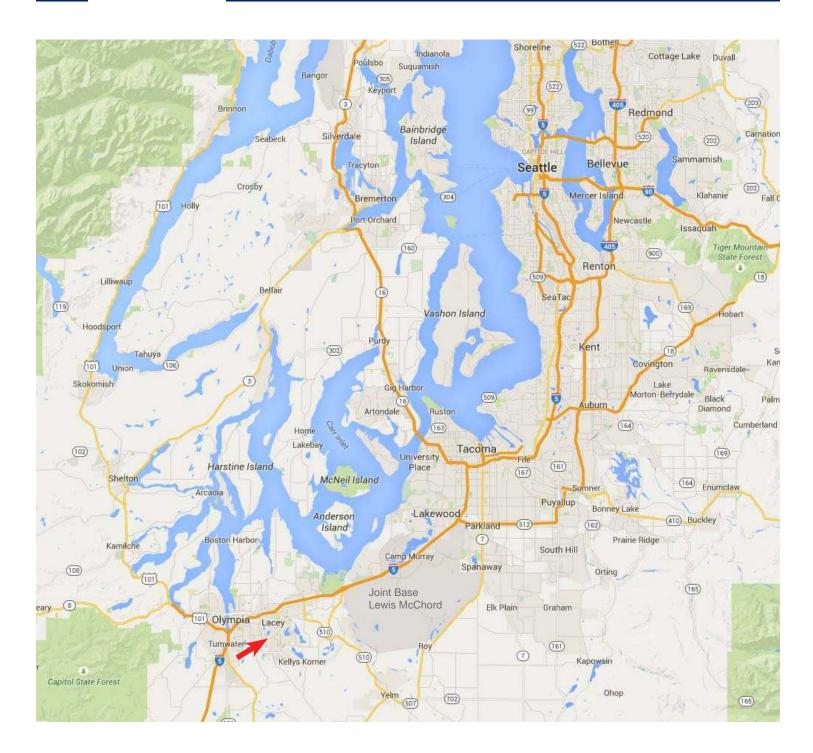

## FOR SALE

3933 Ingleside Dr SE Lacey, WA 98503

# Senior Housing and Residential Land Lacey, Washington



\$2,100,000

- 8.33 acres of prime development property in fast growing Lacey.
- Lacey serves the large Joint Base Lewis McChord (JBLM) as a home for many of it's service members. Lacey is also a preferred home to many retired service members.
- CBA# 562216











## Property Maps 3933 Ingleside Dr SE













#### www.rants-group.com



## Site Plan

3933 Ingleside Dr SE













## **Puget Sound Area Map**











#### www.rants-group.com



## Area Map













### Property Info 3933 Ingleside Dr SE

#### PROPERTY INFORMATION

Parcel Number: 72490200000

Lot Size: 8.33 + Acres (per Thurston County)

Zoning Authority: City of Lacey

Zoning: MD – Moderate Density Residential

Senior Housing is a conditional use

Additional Information Available upon request:

Winter Water Study

• 2014 120 Unit Senior Housing Presubmision Conference Notes

















## Possible Senior Housing Site Plan

3933 Ingleside Dr SE









#### www.rants-group.com