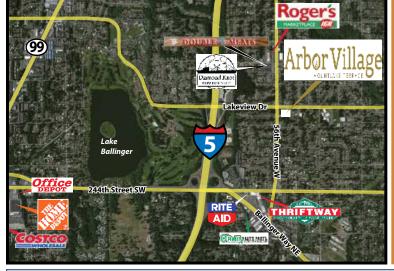

#### 23601 56th Ave W W Mountlake Terrace WA 98043

- New construction ground-floor retail suites available in mixed-use development with 123 luxury apartments above.
- Largest residential redevelopment since Town Center Plan (2007) adopted.
- Dedicated retail on main commuter arterial, located between Interstate-5 and Metro's Sound Transit Light Rail, MLT Freeway Station, and the Recreation Pavilion.
- Wide sidewalks with awnings and available outdoor seating.
- Close proximity to Premera Blue Cross Headquarters. (2,500 employees)
- **■** Corner lighted intersection.
- Retail operators wanted, shaft in place, ready for restaurant use on prime corner suite.