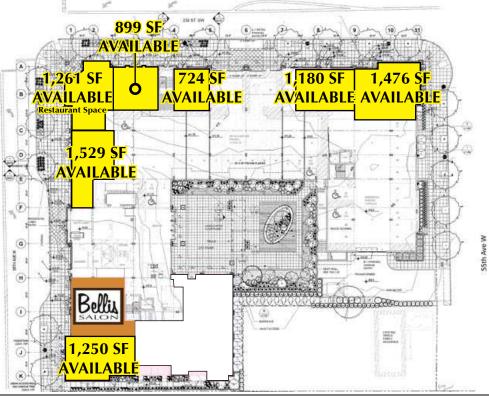

#### 23601 56th Ave W W Mountlake Terrace WA 98043

- New construction ground-floor retail suites available in mixed-use development with 123 luxury apartments above.
- Largest residential redevelopment since Town Center Plan (2007) adopted.
- Dedicated retail on main commuter arterial, located between Interstate-5 and Metro's Sound Transit Light Rail, MLT Freeway Station, and the Recreation Pavilion.
- Wide sidewalks with awnings and available outdoor seating.
- Close proximity to Premera Blue Cross Headquarters. (2,500 employees)
- **■** Corner lighted intersection.
- Retail operators wanted, shaft in place, ready for restaurant use on prime corner suite.