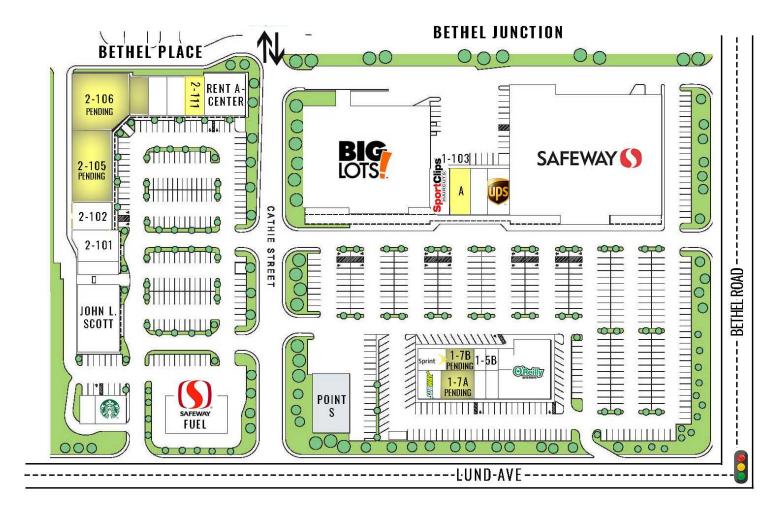

### BETHEL PLACE

| Suite         | Tenant                 | SF    | Rate             |
|---------------|------------------------|-------|------------------|
| 2-100         | Teriyaki House         | 1,200 | LEASED           |
| 2-101         | Pet Town               | 2,400 | LEASED           |
| 2-102         | El Pueblito            | 3,600 | LEASED           |
| 2-103 - 2-105 | PENDING                | 6,000 | PENDING          |
| 2-106         | PENDING                | 8,610 | PENDING          |
| 2-108         | Sassy Nails            | 1,100 | LEASED           |
| 2-109         | Men's Club Barber Shop | 1,100 | LEASED           |
| 2-110         | Smoke Shop             | 1,100 | LEASED           |
| 2-111         | AVAILABLE              | 1,100 | \$20.00 PSF, NNN |
| 2-115         | Rent-A-Center          | 4,700 | LEASED           |
|               | Starbucks              | 1,400 | LEASED           |
| 2-B           | T-Mobile               | 675   | LEASED           |
|               | John L. Scott          | 5,928 | LEASED           |

### BETHEL JUNCTION

| Suite  | Tenant                     | SF     | Rate             |
|--------|----------------------------|--------|------------------|
| 1-101  | Safeway                    | 54,765 | LEASED           |
|        | ,                          | ,      |                  |
| 1-102  | Big Lots                   | 31,472 | LEASED           |
| 1-103A | AVAILABLE                  | 1,543  | \$26.00 PSF, NNN |
| 1-103B | Sport Clips                | 1,406  | LEASED           |
| 1-105  | Amy's Cleaners             | 1,400  | LEASED           |
| 1-107  | The UPS Store              | 1,400  | LEASED           |
| 1-4A   | O'Reilly Auto Parts        | 6,150  | LEASED           |
| 1-5A   | Nilsson Hearing Aid Clinic | 750    | LEASED           |
| 1-6A   | Jones Chiropractic         | 900    | LEASED           |
| 1-7A   | PENDING                    | 2,250  | PENDING          |
| 1-9A   | Subway                     | 1,380  | LEASED           |
| 1-4B   | Liberty Tax                | 875    | LEASED           |
| 1-5B   | ZeHaira Salon              | 750    | LEASED           |
| 1-6B   | Lovely Nails               | 600    | LEASED           |
| 1-7B   | PENDING                    | 949    | PENDING          |
| 1-9B   | Sprint                     | 1,451  | LEASED           |
| 1-8A   | Point 5                    | 5,442  | LEASED           |
|        |                            |        |                  |