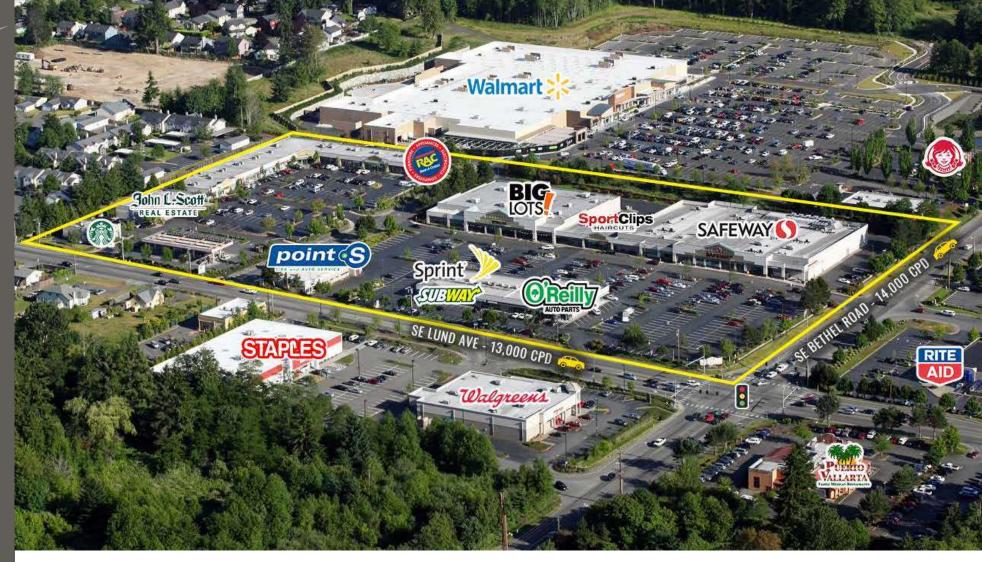

## 3311 BETHEL ROAD SE:

750 SF - 8,610 SF AVAILABLE \$15.00 - \$24.00 PSF, NNN

- 2020 NNN's are estimated at \$7.42 per square foot
- Anchored by Safeway, Big Lots, Starbucks, John L. Scott and more
- Surrounded by strong national tenants such as Walmart, Walgreens, Staples and Rite-Aid
- Great neighborhood community of Port Orchard

## **TENANTS**

Cross access with Walmart Super Center

Located moments from HWY 16

14,000 CPD Bethel Rd SE

13,000 CPD SE Lund Avenue