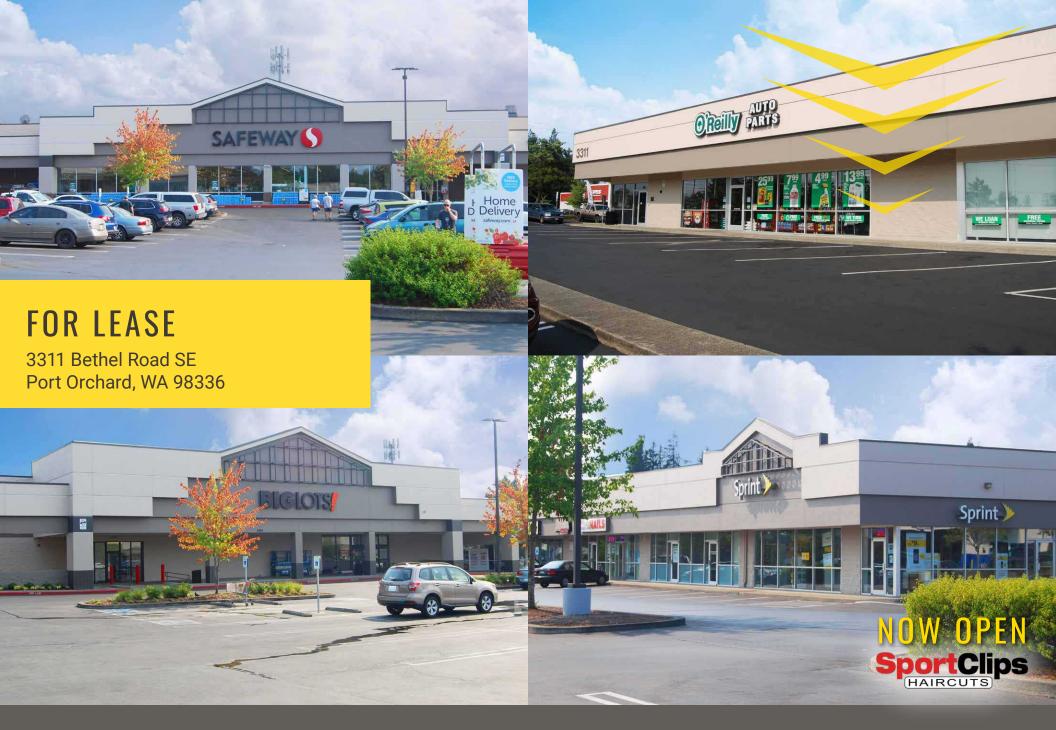

## 3311 BETHEL ROAD SE:

750 SF - 8,610 SF AVAILABLE \$15.00 - \$24.00 PSF, NNN

- 2020 NNN's are estimated at \$7.42 per square foot
- Anchored by Safeway, Big Lots, Starbucks, John L. Scott and more
- Surrounded by strong national tenants such as Walmart, Walgreens, Staples and Rite-Aid
- Great neighborhood community of Port Orchard

### BETHEL JUNCTION

| Suite  | Tenant                     | SF     | Rate             |
|--------|----------------------------|--------|------------------|
| 1-101  | Safeway                    | 54,765 | LEASED           |
|        | ,                          | ,      |                  |
| 1-102  | Big Lots                   | 31,472 | LEASED           |
| 1-103A | AVAILABLE                  | 1,543  | \$26.00 PSF, NNN |
| 1-103B | Sport Clips                | 1,406  | LEASED           |
| 1-105  | Amy's Cleaners             | 1,400  | LEASED           |
| 1-107  | The UPS Store              | 1,400  | LEASED           |
| 1-4A   | O'Reilly Auto Parts        | 6,150  | LEASED           |
| 1-5A   | Nilsson Hearing Aid Clinic | 750    | LEASED           |
| 1-6A   | Jones Chiropractic         | 900    | LEASED           |
| 1-7A   | PENDING                    | 2,250  | PENDING          |
| 1-9A   | Subway                     | 1,380  | LEASED           |
| 1-4B   | Liberty Tax                | 875    | LEASED           |
| 1-5B   | ZeHaira Salon              | 750    | LEASED           |
| 1-6B   | Lovely Nails               | 600    | LEASED           |
| 1-7B   | PENDING                    | 949    | PENDING          |
| 1-9B   | Sprint                     | 1,451  | LEASED           |
| 1-8A   | Point 5                    | 5,442  | LEASED           |
|        |                            |        |                  |