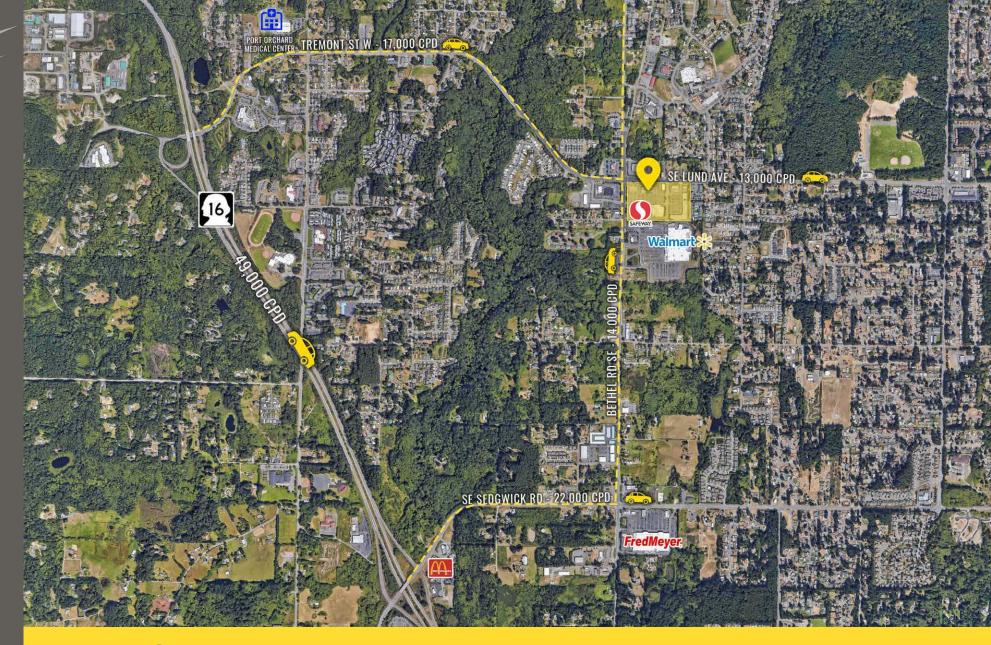

## **TENANTS**

Cross access with Walmart Super Center

Located moments from HWY 16

14,000 CPD Bethel Rd SE

13,000 CPD SE Lund Avenue