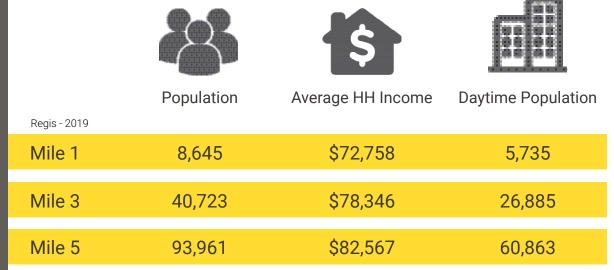

## **TENANTS**

Cross access with Walmart Super Center

Located moments from HWY 16

14,000 CPD Bethel Rd SE

13,000 CPD SE Lund Avenue