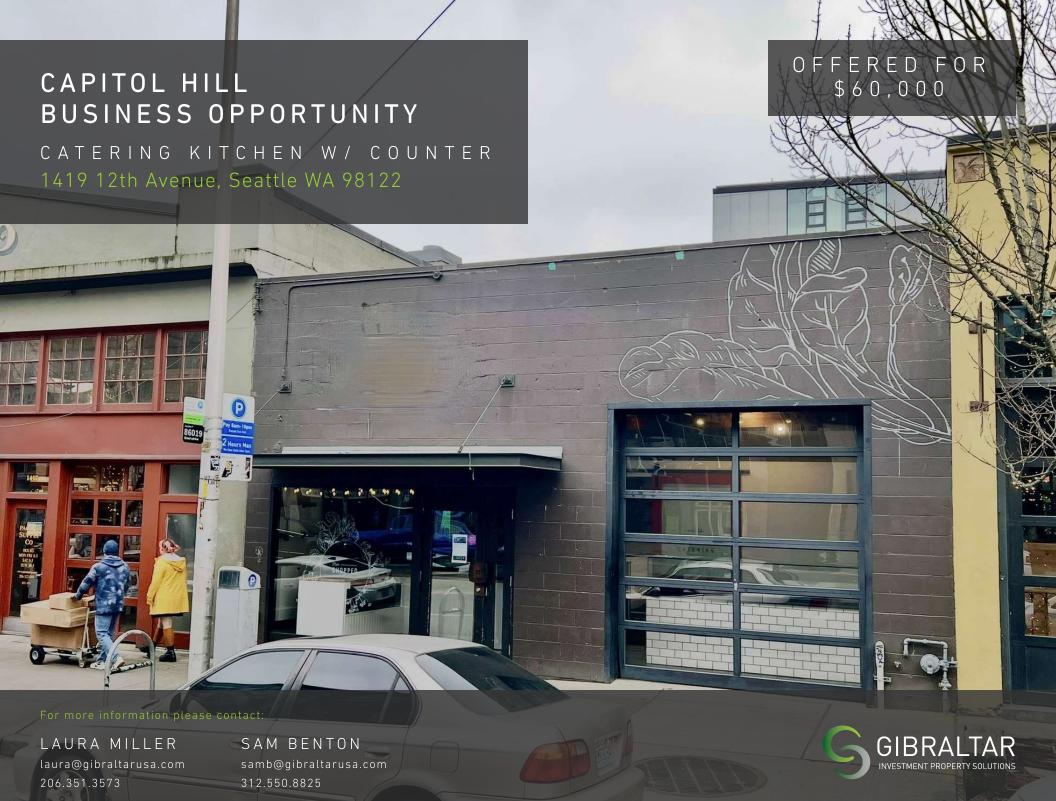

#### **BUSINESS HIGHLIGHTS**

- Rare opportunity to acquire a catering kitchen with storefront counter service located in the dynamic and thriving "Manhattan Building" part of Chophouse Row.
- Ideal for a bakery or grocery/deli concept
- Surrounding neighborhood businesses include Osteria la Spiga, Katsu Burger, Bai Tong Thai, Light Sleeper, Gemini Room, Sweet Alchemy, Good Weather, and Tavern Law
- Stunning space features expansive operable storefront windows, high ceilings, polished concrete floors and dedicated outdoor seating
- Fully equipped kitchen features (1) Class 1 Type Hood W 12' x D 6' (1) Class 2 Type Hood W 8' x D 6'
- Equipment list available upon request
- Seating: Sidewalk 12
- 1.767 SF
- Minimum hours of operation: 12pm-6pm Mon-Sat OR Tues-Sunday
- Base Monthly Rent: \$5,792.25 plus 2024 estimated NNN (\$1,430/mo)= \$7,222.25 per month