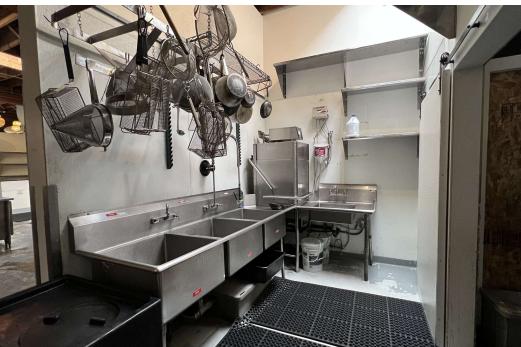

#### **BUSINESS HIGHLIGHTS**

- Rare opportunity to acquire a catering kitchen with storefront counter service located in the dynamic and thriving "Manhattan Building" part of Chophouse Row.
- Ideal for a bakery or grocery/deli concept
- Surrounding neighborhood businesses include Osteria la Spiga, Katsu Burger, Bai Tong Thai, Light Sleeper, Gemini Room, Sweet Alchemy, Good Weather, and Tavern Law
- Stunning space features expansive operable storefront windows, high ceilings, polished concrete floors and dedicated outdoor seating
- Fully equipped kitchen features (1) Class 1 Type Hood W 12' x D 6' (1) Class 2 Type Hood W 8' x D 6'
- Equipment list available upon request
- Seating: Sidewalk 12
- 1.767 SF
- Minimum hours of operation: 12pm-6pm Mon-Sat OR Tues-Sunday
- Base Monthly Rent: \$5,792.25 plus 2024 estimated NNN (\$1,430/mo)= \$7,222.25 per month