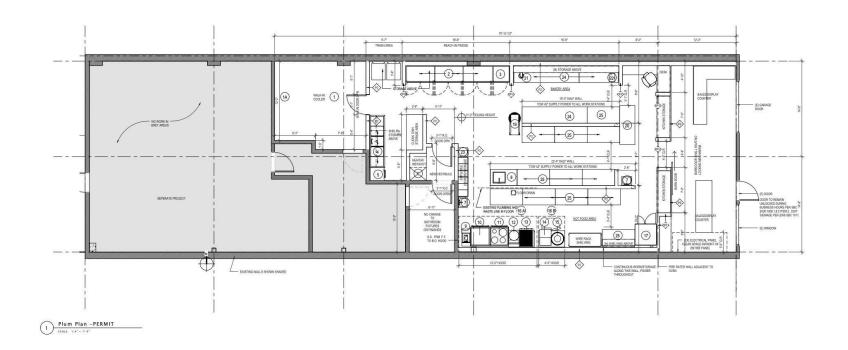

#### **BUSINESS HIGHLIGHTS**

- Rare opportunity to acquire a catering kitchen with storefront counter service located in the dynamic and thriving "Manhattan Building" part of Chophouse Row.
- Ideal for a bakery or grocery/deli concept
- Surrounding neighborhood businesses include Osteria la Spiga, Katsu Burger, Bai Tong Thai, Light Sleeper, Gemini Room, Sweet Alchemy, Good Weather, and Tavern Law
- Stunning space features expansive operable storefront windows, high ceilings, polished concrete floors and dedicated outdoor seating
- Fully equipped kitchen features (1) Class 1 Type Hood W 12' x D 6' (1) Class 2 Type Hood W 8' x D 6'
- Equipment list available upon request
- Seating: Sidewalk 12
- 1.767 SF
- Minimum hours of operation: 12pm-6pm Mon-Sat OR Tues-Sunday
- Base Monthly Rent: \$5,792.25 plus 2024 estimated NNN (\$1,430/mo)= \$7,222.25 per month