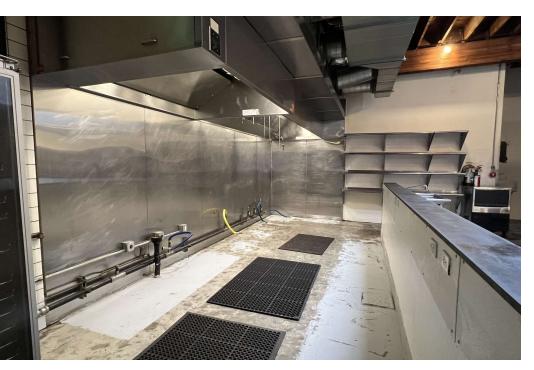

#### **BUSINESS HIGHLIGHTS**

- Rare opportunity to acquire a catering kitchen with storefront counter service located in the dynamic and thriving "Manhattan Building" part of Chophouse Row.
- Ideal for a bakery or grocery/deli concept
- Surrounding neighborhood businesses include Osteria la Spiga, Katsu Burger, Bai Tong Thai, Light Sleeper, Gemini Room, Sweet Alchemy, Good Weather, and Tavern Law
- Stunning space features expansive operable storefront windows, high ceilings, polished concrete floors and dedicated outdoor seating
- Fully equipped kitchen features (1) Class 1 Type Hood W 12' x D 6' (1) Class 2 Type Hood W 8' x D 6'
- Equipment list available upon request
- Seating: Sidewalk 12
- 1.767 SF
- Minimum hours of operation: 12pm-6pm Mon-Sat OR Tues-Sunday
- Base Monthly Rent: \$5,792.25 plus 2024 estimated NNN (\$1,430/mo)= \$7,222.25 per month