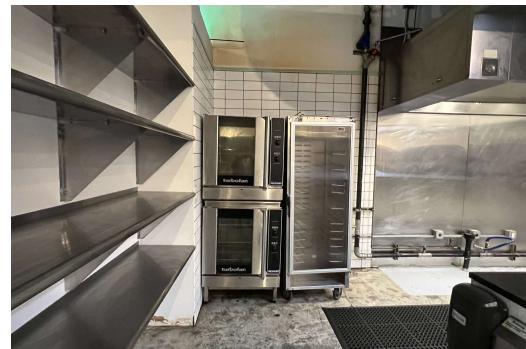

#### **BUSINESS HIGHLIGHTS**

- Rare opportunity to acquire a catering kitchen with storefront counter service located in the dynamic and thriving "Manhattan Building" part of Chophouse Row.
- Ideal for a bakery or grocery/deli concept
- Surrounding neighborhood businesses include Osteria la Spiga, Katsu Burger, Bai Tong Thai, Light Sleeper, Gemini Room, Sweet Alchemy, Good Weather, and Tavern Law
- Stunning space features expansive operable storefront windows, high ceilings, polished concrete floors and dedicated outdoor seating
- Fully equipped kitchen features (1) Class 1 Type Hood W 12' x D 6' (1) Class 2 Type Hood W 8' x D 6'
- Equipment list available upon request
- Seating: Sidewalk 12
- 1.767 SF
- Minimum hours of operation: 12pm-6pm Mon-Sat OR Tues-Sunday
- Base Monthly Rent: \$5,792.25 plus 2024 estimated NNN (\$1,430/mo)= \$7,222.25 per month