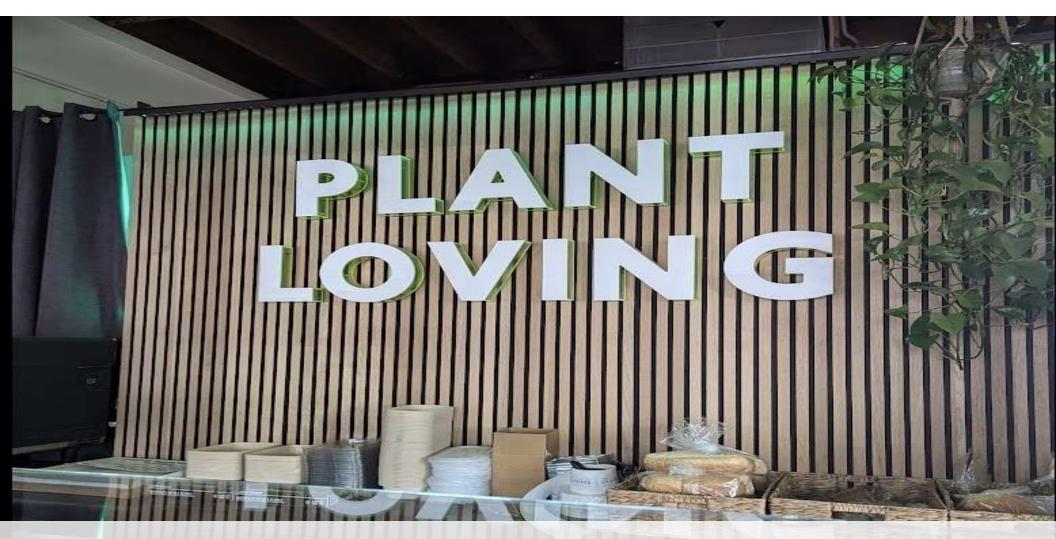

#### **BUSINESS HIGHLIGHTS**

- Rare opportunity to acquire a catering kitchen with storefront counter service located in the dynamic and thriving "Manhattan Building" part of Chophouse Row.
- Ideal for a bakery or grocery/deli concept
- Surrounding neighborhood businesses include Osteria la Spiga, Katsu Burger, Bai Tong Thai, Light Sleeper, Gemini Room, Sweet Alchemy, Good Weather, and Tavern Law
- Stunning space features expansive operable storefront windows, high ceilings, polished concrete floors and dedicated outdoor seating
- Fully equipped kitchen features (1) Class 1 Type Hood W 12' x D 6' (1) Class 2 Type Hood W 8' x D 6'
- Equipment list available upon request
- Seating: Sidewalk 12
- 1.767 SF
- Minimum hours of operation: 12pm-6pm Mon-Sat OR Tues-Sunday
- Base Monthly Rent: \$5,792.25 plus 2024 estimated NNN (\$1,430/mo)= \$7,222.25 per month