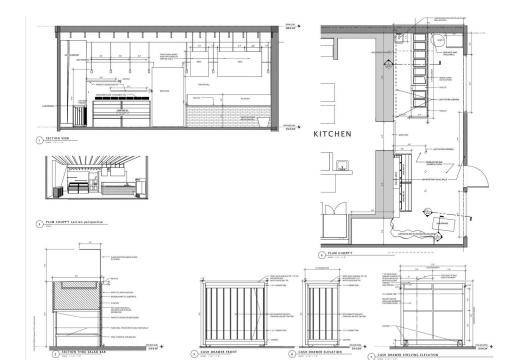

#### **BUSINESS HIGHLIGHTS**

- Rare opportunity to acquire a catering kitchen with storefront counter service located in the dynamic and thriving "Manhattan Building" part of Chophouse Row.
- Ideal for a bakery or grocery/deli concept
- Surrounding neighborhood businesses include Osteria la Spiga, Katsu Burger, Bai Tong Thai, Light Sleeper, Gemini Room, Sweet Alchemy, Good Weather, and Tavern Law
- Stunning space features expansive operable storefront windows, high ceilings, polished concrete floors and dedicated outdoor seating
- Fully equipped kitchen features (1) Class 1 Type Hood W 12' x D 6' (1) Class 2 Type Hood W 8' x D 6'
- Equipment list available upon request
- Seating: Sidewalk 12
- 1.767 SF
- Minimum hours of operation: 12pm-6pm Mon-Sat OR Tues-Sunday
- Base Monthly Rent: \$5,792.25 plus 2024 estimated NNN (\$1,430/mo)= \$7,222.25 per month