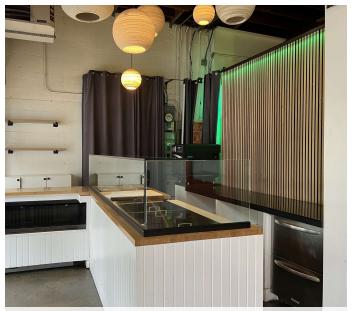

#### **BUSINESS HIGHLIGHTS**

- Rare opportunity to acquire a catering kitchen with storefront counter service located in the dynamic and thriving "Manhattan Building" part of Chophouse Row.
- Ideal for a bakery or grocery/deli concept
- Surrounding neighborhood businesses include Osteria la Spiga, Katsu Burger, Bai Tong Thai, Light Sleeper, Gemini Room, Sweet Alchemy, Good Weather, and Tavern Law
- Stunning space features expansive operable storefront windows, high ceilings, polished concrete floors and dedicated outdoor seating
- Fully equipped kitchen features (1) Class 1 Type Hood W 12' x D 6' (1) Class 2 Type Hood W 8' x D 6'
- Equipment list available upon request
- Seating: Sidewalk 12
- 1.767 SF
- Minimum hours of operation: 12pm-6pm Mon-Sat OR Tues-Sunday
- Base Monthly Rent: \$5,792.25 plus 2024 estimated NNN (\$1,430/mo)= \$7,222.25 per month