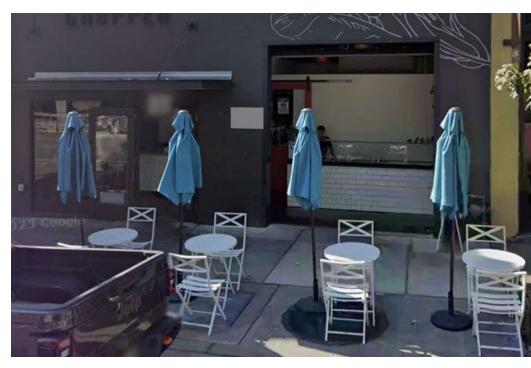

#### **BUSINESS HIGHLIGHTS**

- Rare opportunity to acquire a catering kitchen with storefront counter service located in the dynamic and thriving "Manhattan Building" part of Chophouse Row.
- Ideal for a bakery or grocery/deli concept
- Surrounding neighborhood businesses include Osteria la Spiga, Katsu Burger, Bai Tong Thai, Light Sleeper, Gemini Room, Sweet Alchemy, Good Weather, and Tavern Law
- Stunning space features expansive operable storefront windows, high ceilings, polished concrete floors and dedicated outdoor seating
- Fully equipped kitchen features (1) Class 1 Type Hood W 12' x D 6' (1) Class 2 Type Hood W 8' x D 6'
- Equipment list available upon request
- Seating: Sidewalk 12
- 1.767 SF
- Minimum hours of operation: 12pm-6pm Mon-Sat OR Tues-Sunday
- Base Monthly Rent: \$5,792.25 plus 2024 estimated NNN (\$1,430/mo)= \$7,222.25 per month