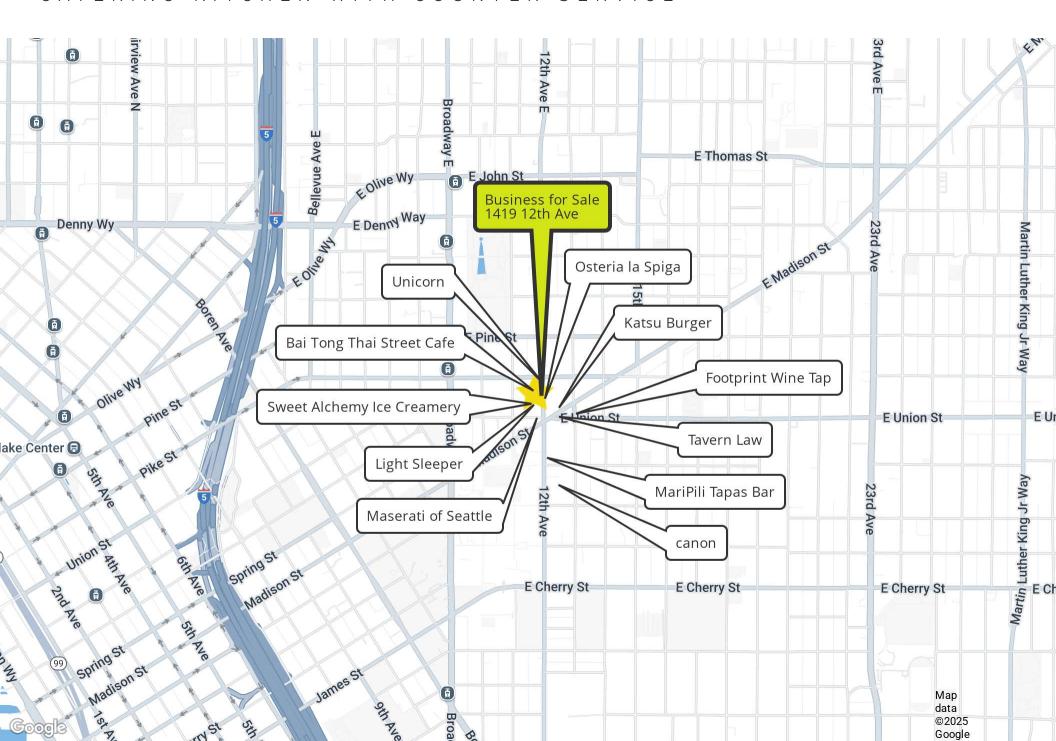

#### **BUSINESS HIGHLIGHTS**

- Rare opportunity to acquire a catering kitchen with storefront counter service located in the dynamic and thriving "Manhattan Building" part of Chophouse Row.
- Ideal for a bakery or grocery/deli concept
- Surrounding neighborhood businesses include Osteria la Spiga, Katsu Burger, Bai Tong Thai, Light Sleeper, Gemini Room, Sweet Alchemy, Good Weather, and Tavern Law
- Stunning space features expansive operable storefront windows, high ceilings, polished concrete floors and dedicated outdoor seating
- Fully equipped kitchen features (1) Class 1 Type Hood W 12' x D 6' (1) Class 2 Type Hood W 8' x D 6'
- Equipment list available upon request
- Seating: Sidewalk 12
- 1.767 SF
- Minimum hours of operation: 12pm-6pm Mon-Sat OR Tues-Sunday
- Base Monthly Rent: \$5,792.25 plus 2024 estimated NNN (\$1,430/mo)= \$7,222.25 per month