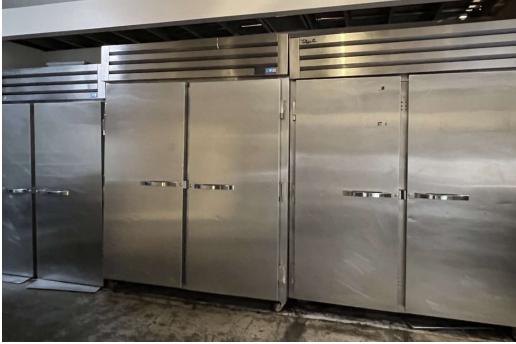

#### **BUSINESS HIGHLIGHTS**

- Rare opportunity to acquire a catering kitchen with storefront counter service located in the dynamic and thriving "Manhattan Building" part of Chophouse Row.
- Ideal for a bakery or grocery/deli concept
- Surrounding neighborhood businesses include Osteria la Spiga, Katsu Burger, Bai Tong Thai, Light Sleeper, Gemini Room, Sweet Alchemy, Good Weather, and Tavern Law
- Stunning space features expansive operable storefront windows, high ceilings, polished concrete floors and dedicated outdoor seating
- Fully equipped kitchen features (1) Class 1 Type Hood W 12' x D 6' (1) Class 2 Type Hood W 8' x D 6'
- Equipment list available upon request
- Seating: Sidewalk 12
- 1.767 SF
- Minimum hours of operation: 12pm-6pm Mon-Sat OR Tues-Sunday
- Base Monthly Rent: \$5,792.25 plus 2024 estimated NNN (\$1,430/mo)= \$7,222.25 per month