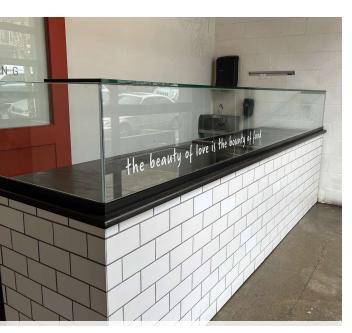

#### **BUSINESS HIGHLIGHTS**

- Rare opportunity to acquire a catering kitchen with storefront counter service located in the dynamic and thriving "Manhattan Building" part of Chophouse Row.
- Ideal for a bakery or grocery/deli concept
- Surrounding neighborhood businesses include Osteria la Spiga, Katsu Burger, Bai Tong Thai, Light Sleeper, Gemini Room, Sweet Alchemy, Good Weather, and Tavern Law
- Stunning space features expansive operable storefront windows, high ceilings, polished concrete floors and dedicated outdoor seating
- Fully equipped kitchen features (1) Class 1 Type Hood W 12' x D 6' (1) Class 2 Type Hood W 8' x D 6'
- Equipment list available upon request
- Seating: Sidewalk 12
- 1.767 SF
- Minimum hours of operation: 12pm-6pm Mon-Sat OR Tues-Sunday
- Base Monthly Rent: \$5,792.25 plus 2024 estimated NNN (\$1,430/mo)= \$7,222.25 per month