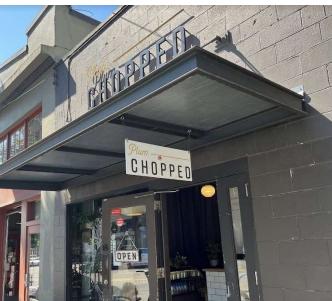

#### **BUSINESS HIGHLIGHTS**

- Rare opportunity to acquire a catering kitchen with storefront counter service located in the dynamic and thriving "Manhattan Building" part of Chophouse Row.
- Ideal for a bakery or grocery/deli concept
- Surrounding neighborhood businesses include Osteria la Spiga, Katsu Burger, Bai Tong Thai, Light Sleeper, Gemini Room, Sweet Alchemy, Good Weather, and Tavern Law
- Stunning space features expansive operable storefront windows, high ceilings, polished concrete floors and dedicated outdoor seating
- Fully equipped kitchen features (1) Class 1 Type Hood W 12' x D 6' (1) Class 2 Type Hood W 8' x D 6'
- Equipment list available upon request
- Seating: Sidewalk 12
- 1.767 SF
- Minimum hours of operation: 12pm-6pm Mon-Sat OR Tues-Sunday
- Base Monthly Rent: \$5,792.25 plus 2024 estimated NNN (\$1,430/mo)= \$7,222.25 per month