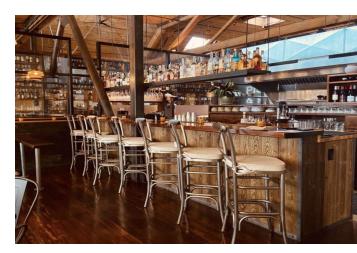

#### **BUSINESS HIGHLIGHTS**

- Rare opportunity to acquire a turn-key restaurant and bar located in the dynamic and thriving Piston & Ring Building, part of Chophouse Row.
- Surrounding neighborhood businesses include Osteria la Spiga, Katsu Burger, Bai Tong Thai, Light Sleeper, Gemeni Room, Sweet Alchemy, Good Weather, and Tavern Law
- Stunning space features expansive operable garage doors, high ceilings, radiant heat, abundant light, 12 foot type 1 hood, fir wood floors
- Designed by Graham Baba Architects
- Seating: Main dining room and bar 52; Patio 20
- 1.086 SF
- Minimum hours of operation: 11am-3pm Mon-Sat OR Tues-Sunday
- Excluded concepts: pizza, wine bar, Italian, Thai
- Base Monthly Rent: \$3,537 plus 2024 estimated NNN (\$1,747/mo)= \$5,284 per month
- NNN includes water, sewer, radiant heat and common area bathroom & supplies. Long term lease available