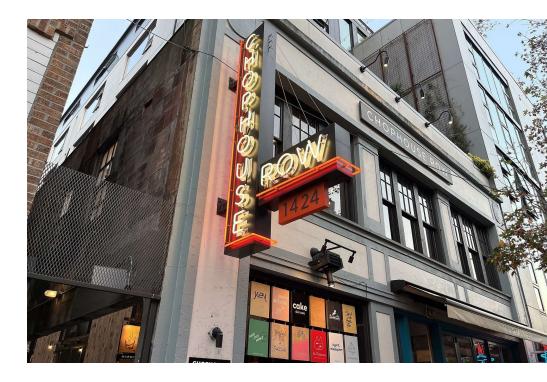

#### **BUSINESS HIGHLIGHTS**

- Rare opportunity to acquire a turn-key restaurant and bar located in the dynamic and thriving Piston & Ring Building, part of Chophouse Row.
- Surrounding neighborhood businesses include Osteria la Spiga, Katsu Burger, Bai Tong Thai, Light Sleeper, Gemeni Room, Sweet Alchemy, Good Weather, and Tavern Law
- Stunning space features expansive operable garage doors, high ceilings, radiant heat, abundant light, 12 foot type 1 hood, fir wood floors
- Designed by Graham Baba Architects
- Seating: Main dining room and bar 52; Patio 20
- 1.086 SF
- Minimum hours of operation: 11am-3pm Mon-Sat OR Tues-Sunday
- Excluded concepts: pizza, wine bar, Italian, Thai
- Base Monthly Rent: \$3,537 plus 2024 estimated NNN (\$1,747/mo)= \$5,284 per month
- NNN includes water, sewer, radiant heat and common area bathroom & supplies. Long term lease available