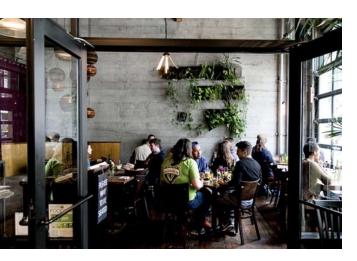

#### **BUSINESS HIGHLIGHTS**

- Rare opportunity to acquire a turn-key restaurant and bar located in the dynamic and thriving Piston & Ring Building, part of Chophouse Row.
- Surrounding neighborhood businesses include Osteria la Spiga, Katsu Burger, Bai Tong Thai, Light Sleeper, Gemeni Room, Sweet Alchemy, Good Weather, and Tavern Law
- Stunning space features expansive operable garage doors, high ceilings, radiant heat, abundant light, 12 foot type 1 hood, fir wood floors
- Designed by Graham Baba Architects
- Seating: Main dining room and bar 52; Patio 20
- 1.086 SF
- Minimum hours of operation: 11am-3pm Mon-Sat OR Tues-Sunday
- Excluded concepts: pizza, wine bar, Italian, Thai
- Base Monthly Rent: \$3,537 plus 2024 estimated NNN (\$1,747/mo)= \$5,284 per month
- NNN includes water, sewer, radiant heat and common area bathroom & supplies. Long term lease available