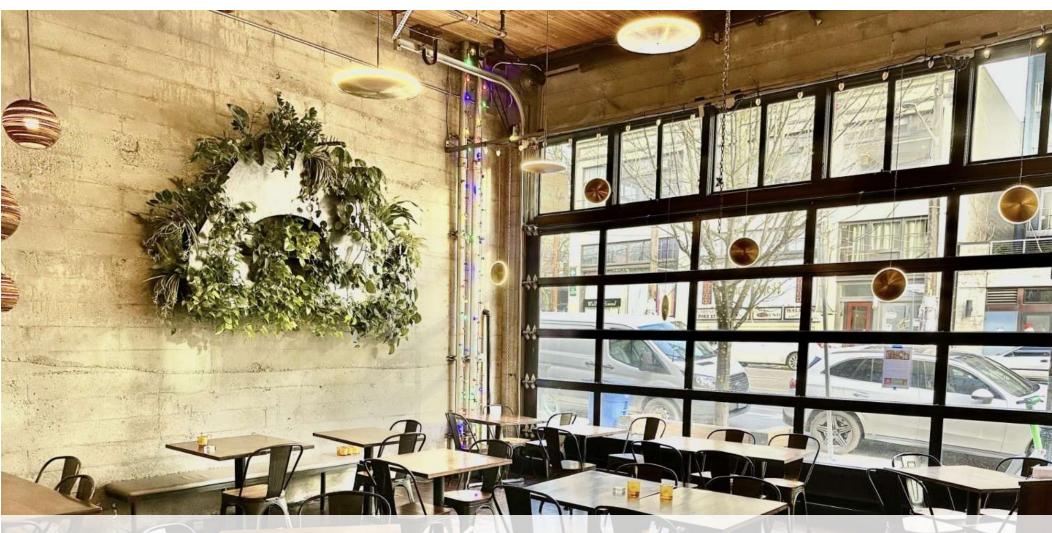

#### **BUSINESS HIGHLIGHTS**

- Rare opportunity to acquire a turn-key restaurant and bar located in the dynamic and thriving Piston & Ring Building, part of Chophouse Row.
- Surrounding neighborhood businesses include Osteria la Spiga, Katsu Burger, Bai Tong Thai, Light Sleeper, Gemeni Room, Sweet Alchemy, Good Weather, and Tavern Law
- Stunning space features expansive operable garage doors, high ceilings, radiant heat, abundant light, 12 foot type 1 hood, fir wood floors
- Designed by Graham Baba Architects
- Seating: Main dining room and bar 52; Patio 20
- 1.086 SF
- Minimum hours of operation: 11am-3pm Mon-Sat OR Tues-Sunday
- Excluded concepts: pizza, wine bar, Italian, Thai
- Base Monthly Rent: \$3,537 plus 2024 estimated NNN (\$1,747/mo)= \$5,284 per month
- NNN includes water, sewer, radiant heat and common area bathroom & supplies. Long term lease available