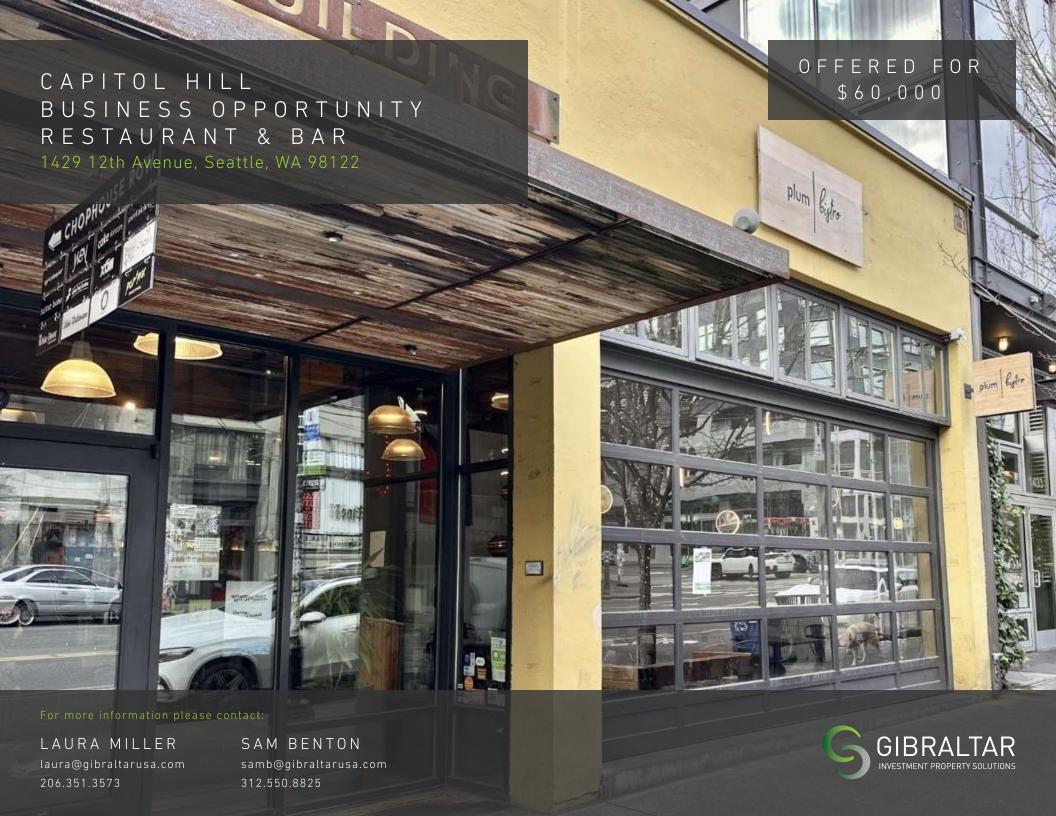

#### **BUSINESS HIGHLIGHTS**

- Rare opportunity to acquire a turn-key restaurant and bar located in the dynamic and thriving Piston & Ring Building, part of Chophouse Row.
- Surrounding neighborhood businesses include Osteria la Spiga, Katsu Burger, Bai Tong Thai, Light Sleeper, Gemeni Room, Sweet Alchemy, Good Weather, and Tavern Law
- Stunning space features expansive operable garage doors, high ceilings, radiant heat, abundant light, 12 foot type 1 hood, fir wood floors
- Designed by Graham Baba Architects
- Seating: Main dining room and bar 52; Patio 20
- 1.086 SF
- Minimum hours of operation: 11am-3pm Mon-Sat OR Tues-Sunday
- Excluded concepts: pizza, wine bar, Italian, Thai
- Base Monthly Rent: \$3,537 plus 2024 estimated NNN (\$1,747/mo)= \$5,284 per month
- NNN includes water, sewer, radiant heat and common area bathroom & supplies. Long term lease available