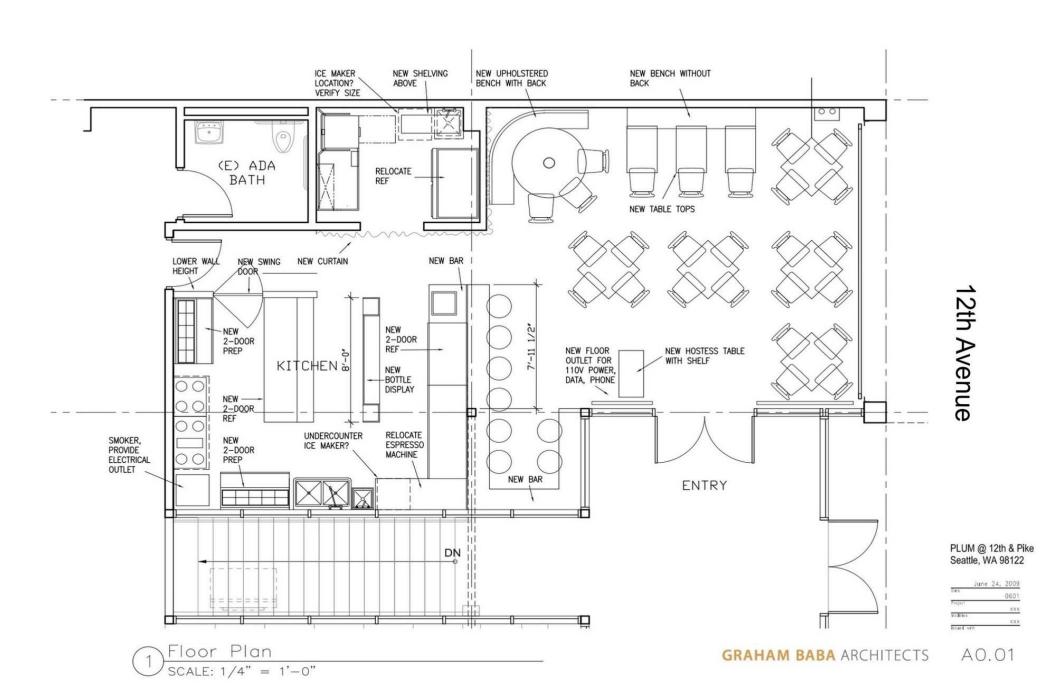

#### **BUSINESS HIGHLIGHTS**

- Rare opportunity to acquire a turn-key restaurant and bar located in the dynamic and thriving Piston & Ring Building, part of Chophouse Row.
- Surrounding neighborhood businesses include Osteria la Spiga, Katsu Burger, Bai Tong Thai, Light Sleeper, Gemeni Room, Sweet Alchemy, Good Weather, and Tavern Law
- Stunning space features expansive operable garage doors, high ceilings, radiant heat, abundant light, 12 foot type 1 hood, fir wood floors
- Designed by Graham Baba Architects
- Seating: Main dining room and bar 52; Patio 20
- 1.086 SF
- Minimum hours of operation: 11am-3pm Mon-Sat OR Tues-Sunday
- Excluded concepts: pizza, wine bar, Italian, Thai
- Base Monthly Rent: \$3,537 plus 2024 estimated NNN (\$1,747/mo)= \$5,284 per month
- NNN includes water, sewer, radiant heat and common area bathroom & supplies. Long term lease available