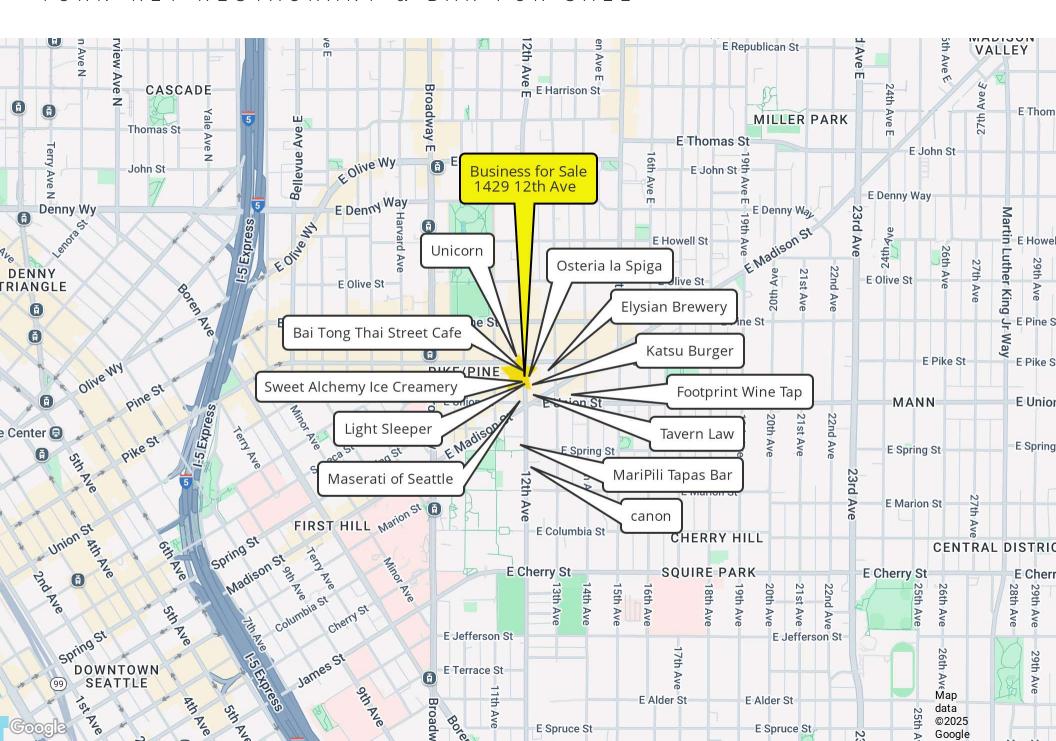

#### **BUSINESS HIGHLIGHTS**

- Rare opportunity to acquire a turn-key restaurant and bar located in the dynamic and thriving Piston & Ring Building, part of Chophouse Row.
- Surrounding neighborhood businesses include Osteria la Spiga, Katsu Burger, Bai Tong Thai, Light Sleeper, Gemeni Room, Sweet Alchemy, Good Weather, and Tavern Law
- Stunning space features expansive operable garage doors, high ceilings, radiant heat, abundant light, 12 foot type 1 hood, fir wood floors
- Designed by Graham Baba Architects
- Seating: Main dining room and bar 52; Patio 20
- 1.086 SF
- Minimum hours of operation: 11am-3pm Mon-Sat OR Tues-Sunday
- Excluded concepts: pizza, wine bar, Italian, Thai
- Base Monthly Rent: \$3,537 plus 2024 estimated NNN (\$1,747/mo)= \$5,284 per month
- NNN includes water, sewer, radiant heat and common area bathroom & supplies. Long term lease available