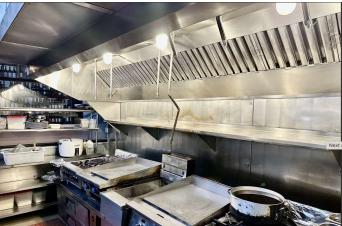

#### **BUSINESS HIGHLIGHTS**

- Rare opportunity to acquire a turn-key restaurant and bar located in the dynamic and thriving Piston & Ring Building, part of Chophouse Row.
- Surrounding neighborhood businesses include Osteria la Spiga, Katsu Burger, Bai Tong Thai, Light Sleeper, Gemeni Room, Sweet Alchemy, Good Weather, and Tavern Law
- Stunning space features expansive operable garage doors, high ceilings, radiant heat, abundant light, 12 foot type 1 hood, fir wood floors
- Designed by Graham Baba Architects
- Seating: Main dining room and bar 52; Patio 20
- 1.086 SF
- Minimum hours of operation: 11am-3pm Mon-Sat OR Tues-Sunday
- Excluded concepts: pizza, wine bar, Italian, Thai
- Base Monthly Rent: \$3,537 plus 2024 estimated NNN (\$1,747/mo)= \$5,284 per month
- NNN includes water, sewer, radiant heat and common area bathroom & supplies. Long term lease available