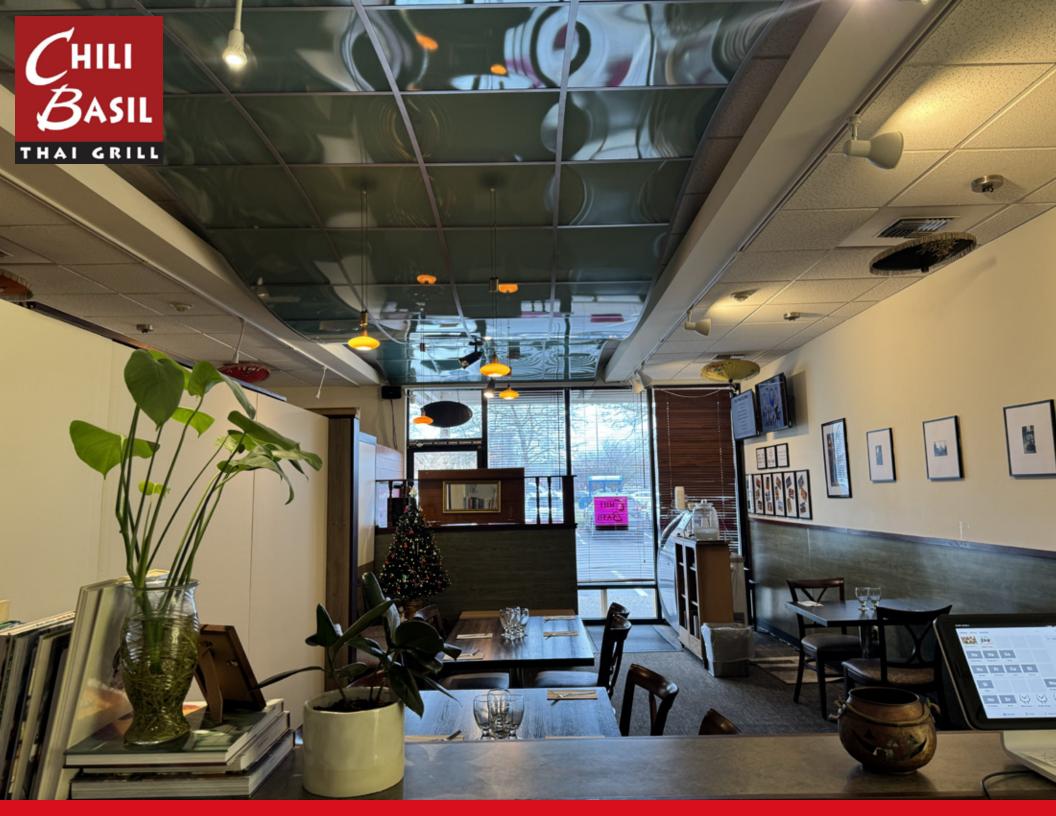

## THE OPPORTUNITY

After 15 successful years, the beloved Chili Basil in Lynnwood is ready for a new owner. This well-established Thai restaurant offers a proven business model, loyal customer base, Easy access for both I-5 and I-405, By Alderwood Mall. 11' Type 1 hood. Fully equipped kitchen. Lots of Parking.