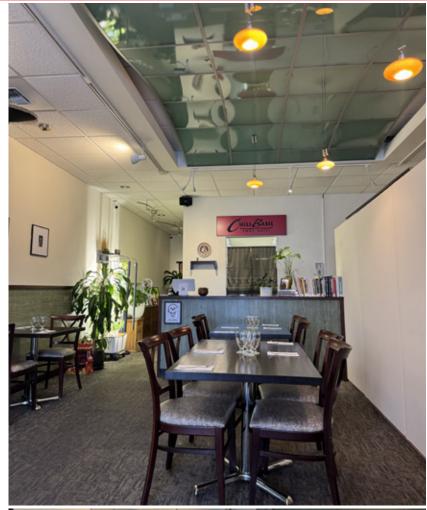

## THE OPPORTUNITY

After 15 successful years, the beloved Chili Basil in Lynnwood is ready for a new owner. This well-established Thai restaurant offers a proven business model, loyal customer base, Easy access for both I-5 and I-405, By Alderwood Mall. 11' Type 1 hood. Fully equipped kitchen. Lots of Parking.

## Chili Basil - Equipment List -

| Description                                                     | Quantity | Manufacturer           |
|-----------------------------------------------------------------|----------|------------------------|
| Type 1 Wok Range Hood with automatic fire supression system     | 1        |                        |
| 3 Wok Cooktop                                                   | 1        |                        |
| 4 Burner Cooktop                                                | 1        |                        |
| 2 Burner Cooktop                                                | 1        |                        |
| 15 lb. Deep Fryer                                               | 1        | Vollrath               |
| Single width Grill                                              | 1        |                        |
| Meat Slicer with spare blades                                   | 1        |                        |
| Full HVAC system with electronic programable thermostat         | 1        |                        |
| Automatic Dishwasher                                            | 1        | Auto Chlor             |
| Commerical Dishwaser racks                                      | 5        |                        |
| Dishwashing Sink                                                | 1        |                        |
| Food Prep Sink                                                  | 1        |                        |
| Handwashing Sink                                                | 1        |                        |
| 48 Gal Water heater                                             | 1        | Perfect Fit            |
| 5 Gal Water heater                                              | 1        |                        |
| Grease Trap                                                     | 1        | Big Dipper             |
| Kitchen floor mats                                              | 5        |                        |
| Sandwich Prep Station with 1 Door and 2 shelves                 | 1        | Turbo air Refrigerator |
| Ice machine                                                     | 1        | Manitowoc              |
| 2 Door Sliding Glass Fridge                                     | 1        | Turbo air Refrigerator |
| 2 Door SS Fridge                                                | 1        | True Refrigerator      |
| Glass top chest freezer                                         | 1        | _                      |
| Chest Freezer 20 x 30                                           | 2        |                        |
| Drink Freezer                                                   | 1        | Kenmore                |
| Small display freezer                                           | 1        |                        |
| Small Drink Fridge                                              | 2        | Turbo air Refrigerator |
| Large Rice Cooker                                               | 2        |                        |
| Large Rice Warmer                                               | 1        |                        |
| Small rice Cooker                                               | 2        |                        |
| Drip Coffee Machine                                             | 1        | Bunn                   |
| Microwaves                                                      | 3        | Multiple               |
| Wire Rack 10                                                    |          | ·                      |
| Dining room Bose Speakers and amplifer                          | 2        | Bose                   |
| Roku 40 inch TV                                                 | 2        | Roku                   |
| Mini PC                                                         | 1        | Intel                  |
| 30" x 48" Solid Oak Tables                                      | 3        | Custom                 |
| 30" x 30" Solid Oak Tables                                      | 2        | Custom                 |
| Dining Room Chairs 28                                           |          |                        |
| Single Ocupant Restroom with Toilet                             | 1        |                        |
| Single Ocupant Restroom with Toilet and urinal                  | 1        |                        |
| Long Bamboo Bench                                               | 2        |                        |
| Short Bamboo Bench                                              | 2        |                        |
| A frame sandwich board signs                                    | 3        |                        |
| Receipt printer                                                 | 1        |                        |
| Cash Register                                                   | 1        |                        |
| Wireless phones for landline                                    | 2        |                        |
| Commercial Grade Plates, Bowls, Glasses, Pots, Pans, Woks, etc. | -        |                        |
| Dining room LED dimmable lighting with 2 zones                  |          |                        |
| Kitchen LED Lighting                                            |          |                        |
| FiOS Internet from Ziply Fiber                                  |          |                        |
| Phone landlines                                                 | 2        |                        |
|                                                                 | _        |                        |