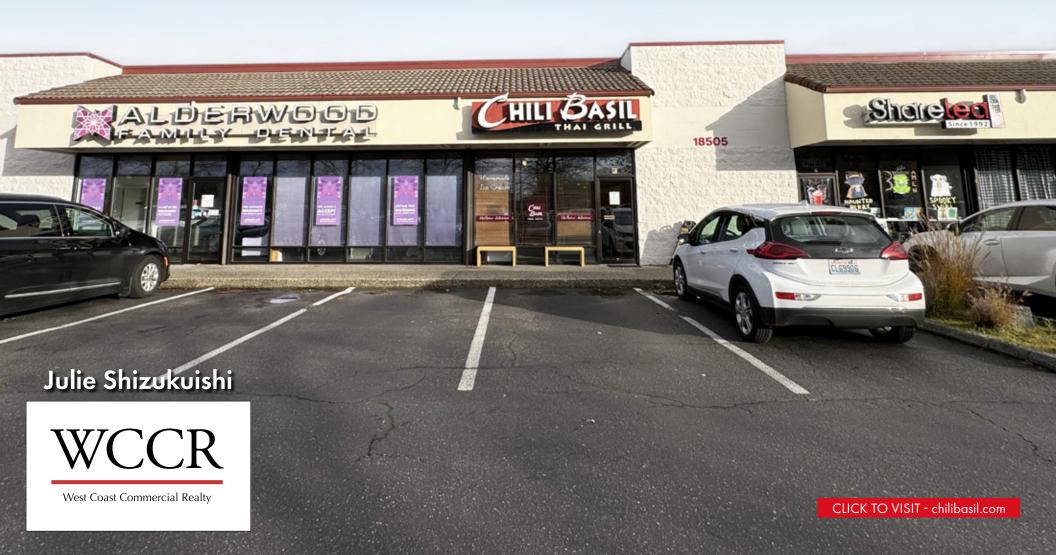

## **BUSINESS OPPORTUNITY**

CHILI BASIL THAI GRILL - 18505 Alderwood Mall Pkwy UNIT F | Lynnwood, WA 98037

## THE OPPORTUNITY

After 15 successful years, the beloved Chili Basil in Lynnwood is ready for a new owner. This well-established Thai restaurant offers a proven business model, loyal customer base, Easy access for both I-5 and I-405, By Alderwood Mall. 11' Type 1 hood. Fully equipped kitchen. Lots of Parking.