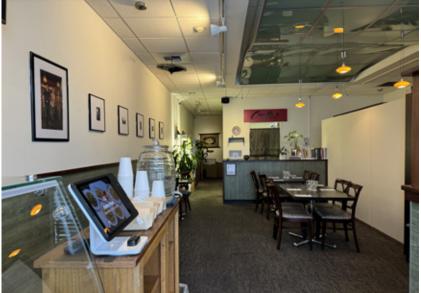

## THE OPPORTUNITY

After 15 successful years, the beloved Chili Basil in Lynnwood is ready for a new owner. This well-established Thai restaurant offers a proven business model, loyal customer base, Easy access for both I-5 and I-405, By Alderwood Mall. 11' Type 1 hood. Fully equipped kitchen. Lots of Parking.

## Chili Basil - Equipment List -

| Description                                                     | Quantity | Manufacturer           |
|-----------------------------------------------------------------|----------|------------------------|
| Type 1 Wok Range Hood with automatic fire supression system     | 1        |                        |
| 3 Wok Cooktop                                                   | 1        |                        |
| 4 Burner Cooktop                                                | 1        |                        |
| 2 Burner Cooktop                                                | 1        |                        |
| 15 lb. Deep Fryer                                               | 1        | Vollrath               |
| Single width Grill                                              | 1        |                        |
| Meat Slicer with spare blades                                   | 1        |                        |
| Full HVAC system with electronic programable thermostat         | 1        |                        |
| Automatic Dishwasher                                            | 1        | Auto Chlor             |
| Commerical Dishwaser racks                                      | 5        |                        |
| Dishwashing Sink                                                | 1        |                        |
| Food Prep Sink                                                  | 1        |                        |
| Handwashing Sink                                                | 1        |                        |
| 48 Gal Water heater                                             | 1        | Perfect Fit            |
| 5 Gal Water heater                                              | 1        |                        |
| Grease Trap                                                     | 1        | Big Dipper             |
| Kitchen floor mats                                              | 5        |                        |
| Sandwich Prep Station with 1 Door and 2 shelves                 | 1        | Turbo air Refrigerator |
| Ice machine                                                     | 1        | Manitowoc              |
| 2 Door Sliding Glass Fridge                                     | 1        | Turbo air Refrigerator |
| 2 Door SS Fridge                                                | 1        | True Refrigerator      |
| Glass top chest freezer                                         | 1        | _                      |
| Chest Freezer 20 x 30                                           | 2        |                        |
| Drink Freezer                                                   | 1        | Kenmore                |
| Small display freezer                                           | 1        |                        |
| Small Drink Fridge                                              | 2        | Turbo air Refrigerator |
| Large Rice Cooker                                               | 2        |                        |
| Large Rice Warmer                                               | 1        |                        |
| Small rice Cooker                                               | 2        |                        |
| Drip Coffee Machine                                             | 1        | Bunn                   |
| Microwaves                                                      | 3        | Multiple               |
| Wire Rack 10                                                    |          | ·                      |
| Dining room Bose Speakers and amplifer                          | 2        | Bose                   |
| Roku 40 inch TV                                                 | 2        | Roku                   |
| Mini PC                                                         | 1        | Intel                  |
| 30" x 48" Solid Oak Tables                                      | 3        | Custom                 |
| 30" x 30" Solid Oak Tables                                      | 2        | Custom                 |
| Dining Room Chairs 28                                           |          |                        |
| Single Ocupant Restroom with Toilet                             | 1        |                        |
| Single Ocupant Restroom with Toilet and urinal                  | 1        |                        |
| Long Bamboo Bench                                               | 2        |                        |
| Short Bamboo Bench                                              | 2        |                        |
| A frame sandwich board signs                                    | 3        |                        |
| Receipt printer                                                 | 1        |                        |
| Cash Register                                                   | 1        |                        |
| Wireless phones for landline                                    | 2        |                        |
| Commercial Grade Plates, Bowls, Glasses, Pots, Pans, Woks, etc. | -        |                        |
| Dining room LED dimmable lighting with 2 zones                  |          |                        |
| Kitchen LED Lighting                                            |          |                        |
| FiOS Internet from Ziply Fiber                                  |          |                        |
| Phone landlines                                                 | 2        |                        |
|                                                                 | _        |                        |