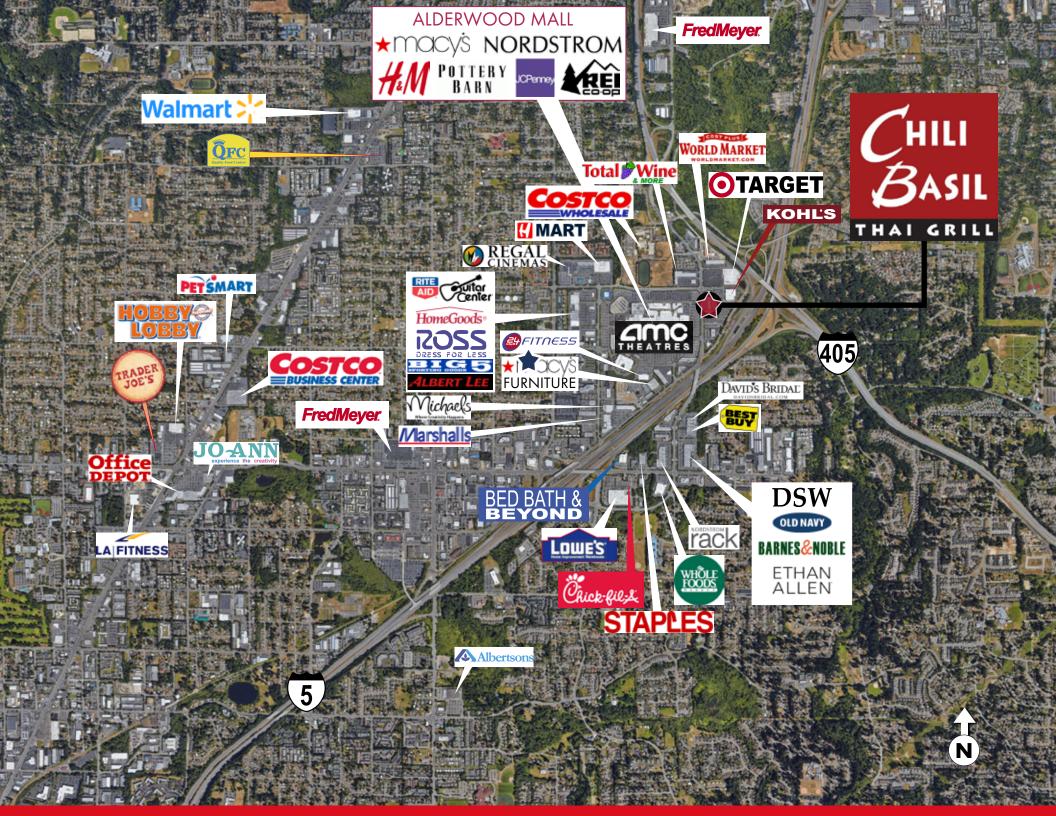

## **BUSINESS OPPORTUNITY**

CHILI BASIL THAI GRILL - 18505 Alderwood Mall Pkwy UNIT F | Lynnwood, WA 98037

## THE OPPORTUNITY

After 15 successful years, the beloved Chili Basil in Lynnwood is ready for a new owner. This well-established Thai restaurant offers a proven business model, loyal customer base, Easy access for both I-5 and I-405, By Alderwood Mall. 11' Type 1 hood. Fully equipped kitchen. Lots of Parking.