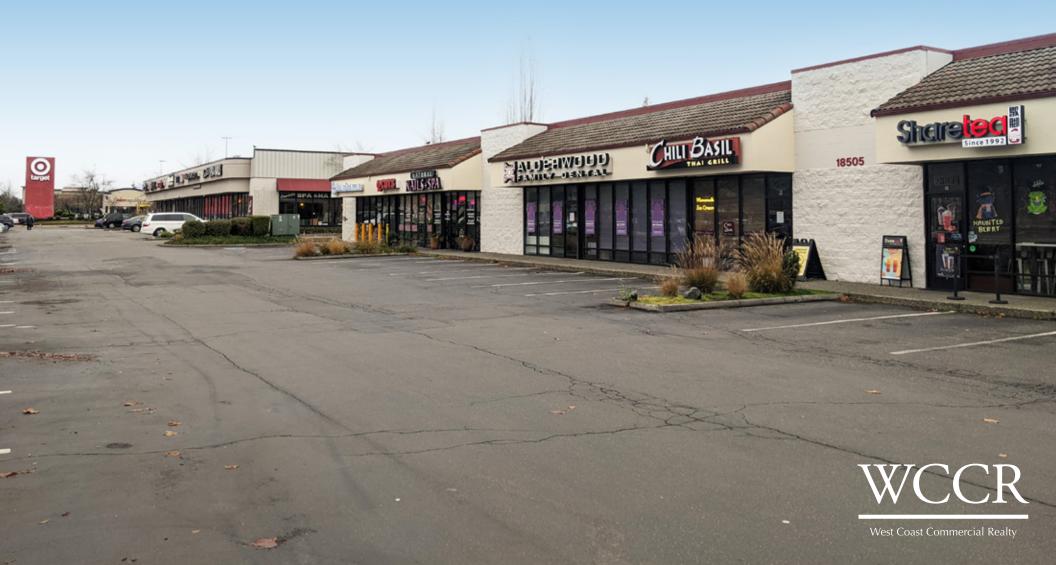

## **BUSINESS OPPORTUNITY**

CHILI BASIL THAI GRILL - 18505 Alderwood Mall Pkwy UNIT F | Lynnwood, WA 98037

## THE OPPORTUNITY

After 15 successful years, the beloved Chili Basil in Lynnwood is ready for a new owner. This well-established Thai restaurant offers a proven business model, loyal customer base, Easy access for both I-5 and I-405, By Alderwood Mall. 11' Type 1 hood. Fully equipped kitchen. Lots of Parking.