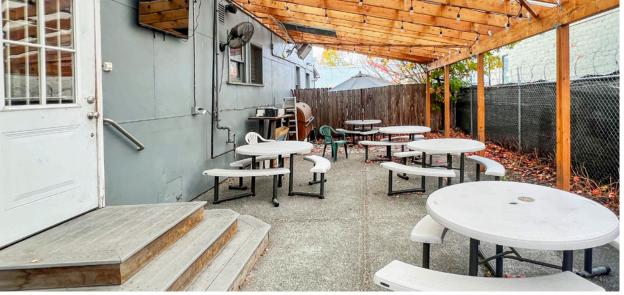

KIDDER.COM

Turnkey BBQ restaurant, commissary or bring your concept to this great location on Airport Way directly across from Jacks BBQ.

Old school tavern feel with a cozy, casual atmosphere and sports bar vibe in SoDo's Airport Way industrial neighborhood. The bar features full liquore, beer and wine with 8 taps, 10 bar seats, 35 seats inside, 24 under the covered patio with more room for standing or outdoor games. This is an excellent location on a corner with plenty of parking. The fenced yard is perfect for a food truck operator to go brick and mortar or catering company.

## **HIGHLIGHTS**

1,488 SF

Turnkey BQ restauant or commissary space

8 foot type 1 hood

10 foot type 2 hood

Fenced yard

Room for 3 food trucks

Covered patio seating