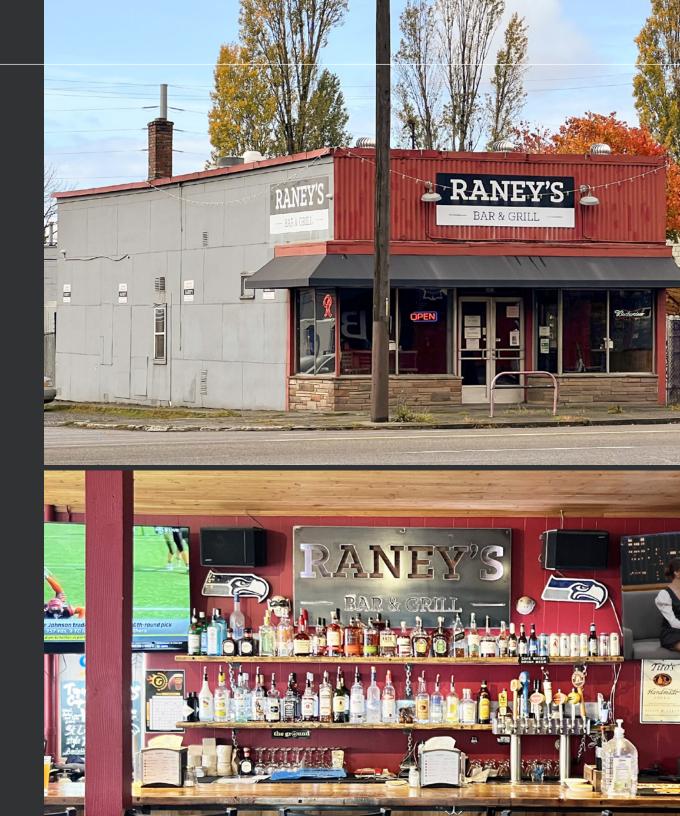

## BUSINESS ASSET SALE, RANEY'S BAR AND GRILL

Bring your concept \$190,000

3923 AIRPORT WAY S SEATTLE, WA, 98108

KELLY GADDIS 425.450.1136 kelly.gaddis@kidder.com

MIA PONCE 425.450.1137 mia.ponce@kidder.com

KIDDER.COM

Turnkey BBQ restaurant, commissary or bring your concept to this great location on Airport Way directly across from Jacks BBQ.

Old school tavern feel with a cozy, casual atmosphere and sports bar vibe in SoDo's Airport Way industrial neighborhood. The bar features full liquore, beer and wine with 8 taps, 10 bar seats, 35 seats inside, 24 under the covered patio with more room for standing or outdoor games. This is an excellent location on a corner with plenty of parking. The fenced yard is perfect for a food truck operator to go brick and mortar or catering company.

## **HIGHLIGHTS**

1,488 SF

Turnkey BQ restauant or commissary space

8 foot type 1 hood

10 foot type 2 hood

Fenced yard

Room for 3 food trucks

Covered patio seating