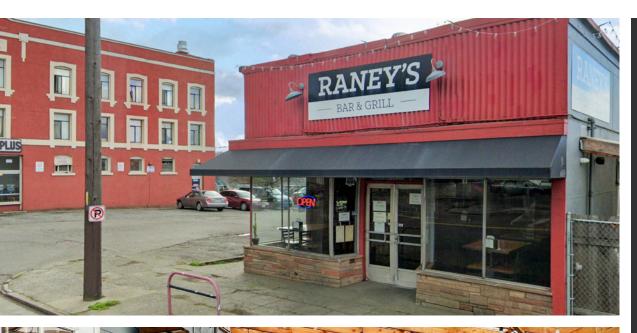

KIDDER.COM

Turnkey BBQ restaurant, commissary or bring your concept to this great location on Airport Way directly across from Jacks BBQ.

Old school tavern feel with a cozy, casual atmosphere and sports bar vibe in SoDo's Airport Way industrial neighborhood. The bar features full liquore, beer and wine with 8 taps, 10 bar seats, 35 seats inside, 24 under the covered patio with more room for standing or outdoor games. This is an excellent location on a corner with plenty of parking. The fenced yard is perfect for a food truck operator to go brick and mortar or catering company.

## **HIGHLIGHTS**

1,488 SF

Turnkey BQ restauant or commissary space

8 foot type 1 hood

10 foot type 2 hood

Fenced yard

Room for 3 food trucks

Covered patio seating