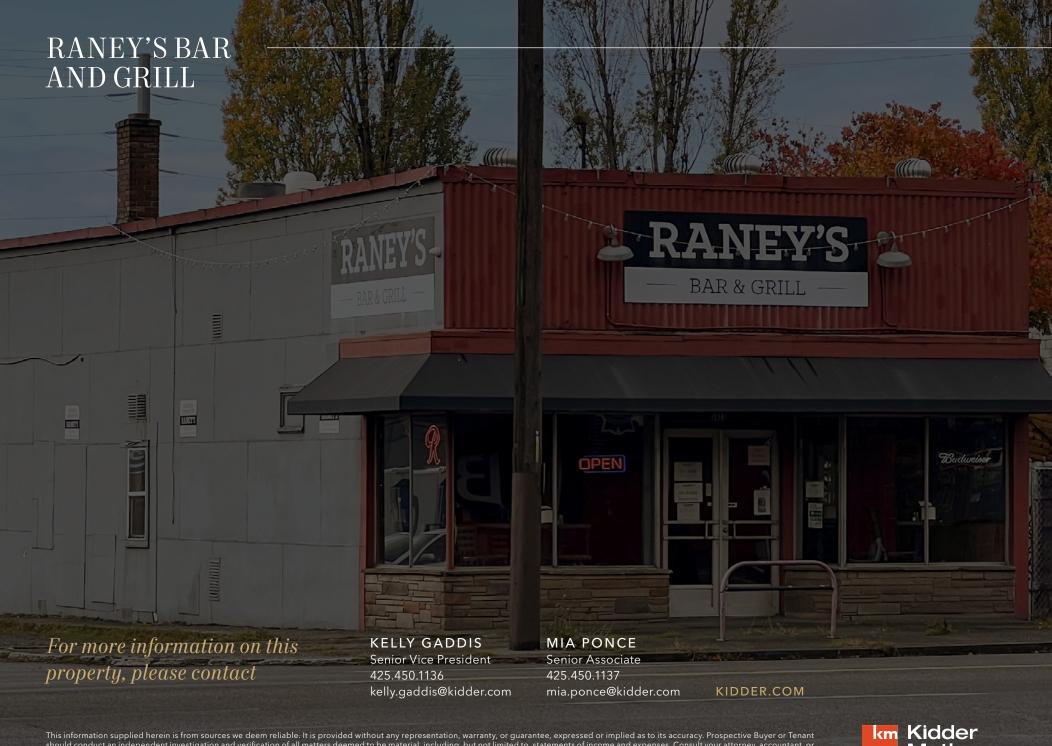

## BUSINESS ASSET SALE, RANEY'S BAR AND GRILL

Bring your concept \$190,000

3923 AIRPORT WAY S SEATTLE, WA, 98108

KELLY GADDIS 425.450.1136 kelly.gaddis@kidder.com

MIA PONCE 425.450.1137 mia.ponce@kidder.com

KIDDER.COM

Turnkey BBQ restaurant, commissary or bring your concept to this great location on Airport Way directly across from Jacks BBQ.

Old school tavern feel with a cozy, casual atmosphere and sports bar vibe in SoDo's Airport Way industrial neighborhood. The bar features full liquore, beer and wine with 8 taps, 10 bar seats, 35 seats inside, 24 under the covered patio with more room for standing or outdoor games. This is an excellent location on a corner with plenty of parking. The fenced yard is perfect for a food truck operator to go brick and mortar or catering company.