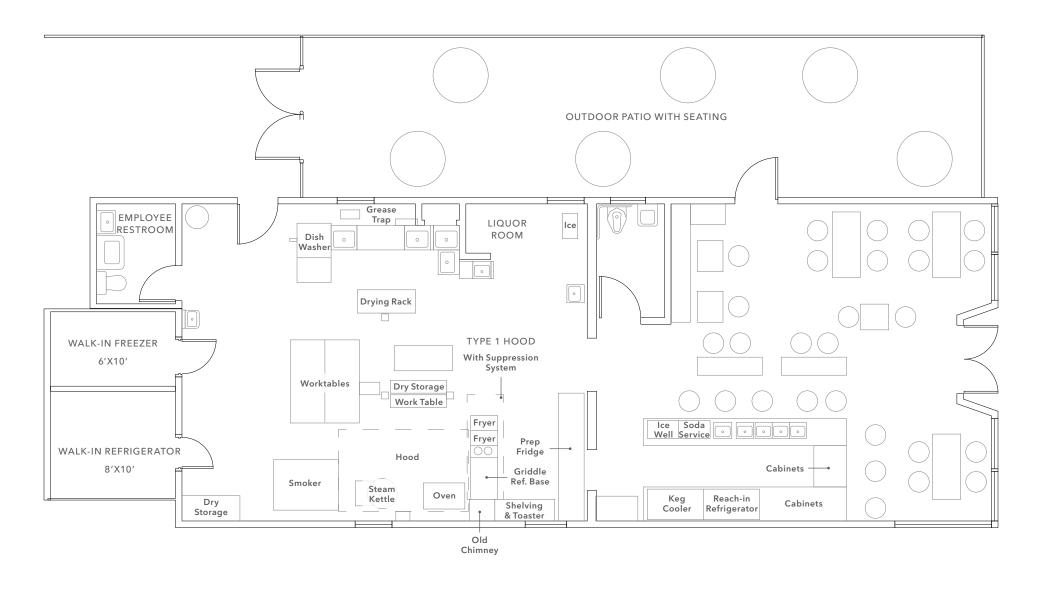

## FLOOR PLAN

AVAILABLE FOR SALE

KIDDER MATHEWS

This information supplied herein is from sources we deem reliable. It is provided without any representation, warranty, or guarantee, expressed or implied as to its accuracy. Prospective Buyer or Tenant should conduct an independent investigation and verification of all matters deemed to be material, including, but not limited to, statements of income and expenses. Consult your attorney, accountant, or other professional advisor.

## **HIGHLIGHTS**

1,488 SF

Turnkey BQ restauant or commissary space

8 foot type 1 hood

10 foot type 2 hood

Fenced yard

Room for 3 food trucks

Covered patio seating