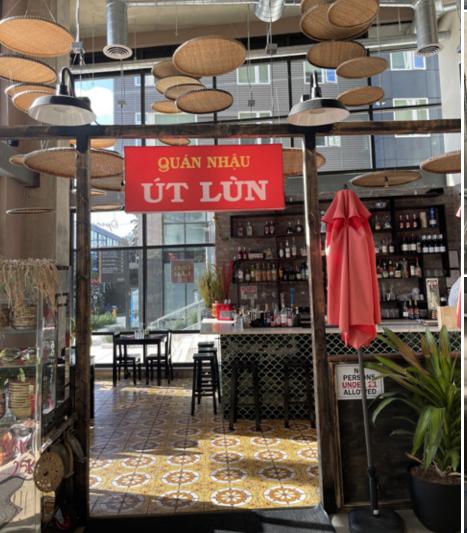

## THE OPPORTUNITY

Rare opportunity to own a well-loved Vietnamese bistro right by Roosevelt Light rail Station. This bistro has garnered a dedicated clientele for its innovative, authentic Vietnamese flavors with a modern twist, creating a unique dining experience that stands out in the Seattle food scene. With a welcoming atmosphere, stylish decor, and a menu celebrated for fresh, quality ingredients, this bistro attracts consistent foot traffic and enjoys high online ratings. The fully equipped kitchen and efficient layout make this a turnkey operation ready for continued success. Located in a high-visibility area, the restaurant is ideally positioned for growth. Retail parking for guests' use in the building. Trade name is NOT included.