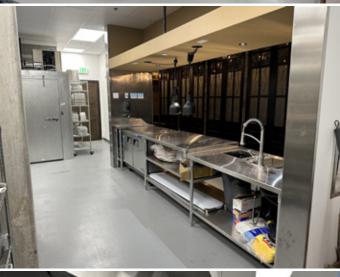

## THE OPPORTUNITY

Rare opportunity to own a well-loved Vietnamese bistro right by Roosevelt Light rail Station. This bistro has garnered a dedicated clientele for its innovative, authentic Vietnamese flavors with a modern twist, creating a unique dining experience that stands out in the Seattle food scene. With a welcoming atmosphere, stylish decor, and a menu celebrated for fresh, quality ingredients, this bistro attracts consistent foot traffic and enjoys high online ratings. The fully equipped kitchen and efficient layout make this a turnkey operation ready for continued success. Located in a high-visibility area, the restaurant is ideally positioned for growth. Retail parking for guests' use in the building. Trade name is NOT included.