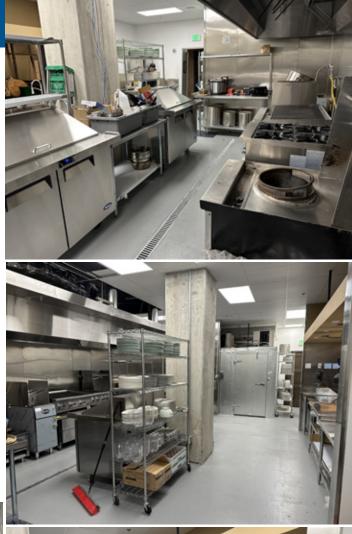

## THE OPPORTUNITY

Rare opportunity to own a well-loved Vietnamese bistro right by Roosevelt Light rail Station. This bistro has garnered a dedicated clientele for its innovative, authentic Vietnamese flavors with a modern twist, creating a unique dining experience that stands out in the Seattle food scene. With a welcoming atmosphere, stylish decor, and a menu celebrated for fresh, quality ingredients, this bistro attracts consistent foot traffic and enjoys high online ratings. The fully equipped kitchen and efficient layout make this a turnkey operation ready for continued success. Located in a high-visibility area, the restaurant is ideally positioned for growth. Retail parking for guests' use in the building. Trade name is NOT included.