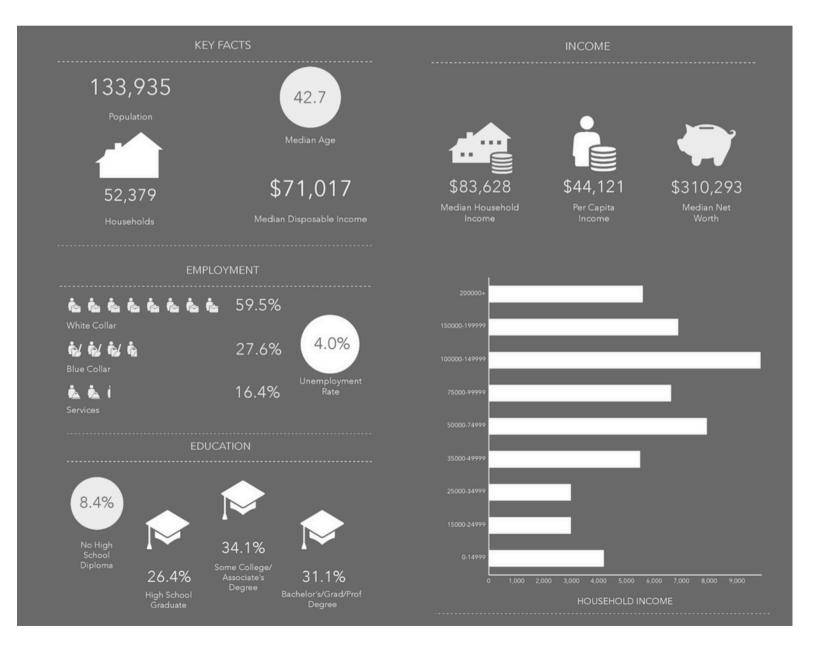

Skagit County currently has a population of 133,935. And, in 2023 approx. 5,880 businesses with increased growth expected.

Skagit County is also home to multiple tourist destinations as well as popular local festivals and events.