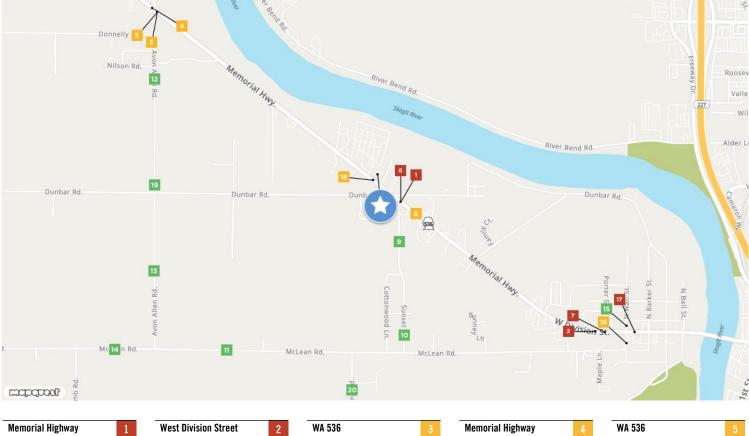

### **Traffic Counts**

| Memorial Highway |     | 1   |
|------------------|-----|-----|
| Sunset Ln        |     |     |
| Year: 2022       | 10, | 775 |
| Year: 2021       | 10, | 775 |
| Year: 2018       | 11, | 000 |
| Memorial Highway |     | 6   |
| Avon Allen Rd    |     |     |
| Year: 2019       | 11, | 000 |
| Year: 2018       | 9,  | 900 |
| Year: 2017       | 9,  | 600 |
| McLean Rd        |     | 11  |
| Avon Allen Rd    |     |     |
| Year: 2015       | 4,  | 291 |
| Year: 2011       | 5,  | 185 |
| Year: 2009       | 4,  | 116 |
| S Wall St        |     | 16  |
| McLean Rd        |     |     |
| Year: 2013       | 5,  | 519 |
| Year: 2012       | 5,  | 693 |
|                  |     |     |

| west division street | 2      |
|----------------------|--------|
| S Barker St          |        |
| Year: 2022           | 12,143 |
| Year: 2021           | 12,143 |
| Year: 2019           | 13,000 |
| W Division St        | 7      |
| Curtis St            |        |
| Year: 2017           | 12,000 |
| Year: 2015           | 11,000 |
| Year: 2013           | 11,590 |
| Avon Allen Rd        | 12     |
| Nilson Rd            |        |
| Year: 2015           | 1,334  |
| Year: 2011           | 1,226  |
| Year: 2004           | 1,108  |
| W Division St        | 17     |
| N Wall St            |        |
| Year: 2013           | 17,540 |
| 1641.2013            | 17,5   |
|                      |        |

| WA 536        | 3      |
|---------------|--------|
| Avon Allen Rd |        |
| Year: 2022    | 9,546  |
|               |        |
|               |        |
| Memorial Hwy  | 8      |
| Sunset Ln     |        |
| Year: 2015    | 10,000 |
| Year: 2014    | 10,000 |
| Year: 2013    | 10,000 |
| Avon Allen Rd | 13     |
| Dunbar Rd     |        |
| Year: 2015    | 1,334  |
| Year: 2011    | 1,226  |
| Year: 2007    | 1,171  |
| Memorial Hwy  | 18     |
| Dunbar Ct     |        |
| Year: 2012    | 9,100  |
| Year: 2007    | 12,386 |
| Year: 2005    | 12,000 |

| Memorial Highway | 4     | WA 536        |
|------------------|-------|---------------|
| Avon Allen Rd    |       | Avon Allen Rd |
| Year: 2022       | 7,044 | Year: 2021    |
| Year: 2021       | 7,044 |               |
| Year: 2018       | 7,900 |               |
| Sunset Ln        | 9     | Sunset Ln     |
| Cottonwood Ln    |       | McLean Rd     |
| Year: 2015       | 445   | Year: 2015    |
| Year: 2001       | 240   | Year: 2001    |
|                  |       |               |
| McLean Rd        | 14    | N Wall St     |
| Kamb Rd          |       | Cosgrove St   |
| Year: 2015       | 4,291 | Year: 2013    |
| Year: 2004       | 4,542 | Year: 2012    |
| Year: 2000       | 4,301 |               |
| Avon Allen Rd    | 19    | Penn Rd       |
|                  |       |               |

1,226

1,108

Dunbar Rd

Year: 2011

Year: 2004

| Sunset Ln     | 10  |
|---------------|-----|
| McLean Rd     |     |
| Year: 2015    | 445 |
| Year: 2001    | 90  |
|               |     |
| N Wall St     | 15  |
| Cosgrove St   |     |
| Year: 2013    | 673 |
| Year: 2012    | 794 |
|               |     |
| Penn Rd       | 20  |
| Greenacres Rd |     |
| Year: 2009    | 517 |
| Year: 1996    | 665 |

9,546

jb@learnedcommercial.com

Jarrod Ball