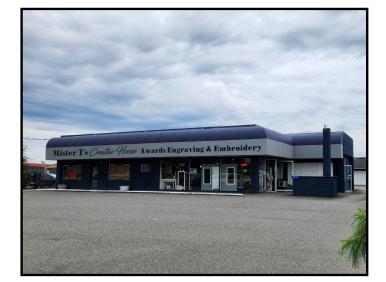

### MISTER T'S AWARDS & EMBROIDERY 17691 SR 536, MOUNT VERNON

### **BUSINESS FOR SALE**

- 50 year old business, established 1974
- All equipment and inventory included
- Wholesale and retail business lines
- Seller will train incoming owner
- Experienced employees can be retained
- Broad recurring customer base
- \$245,000 business