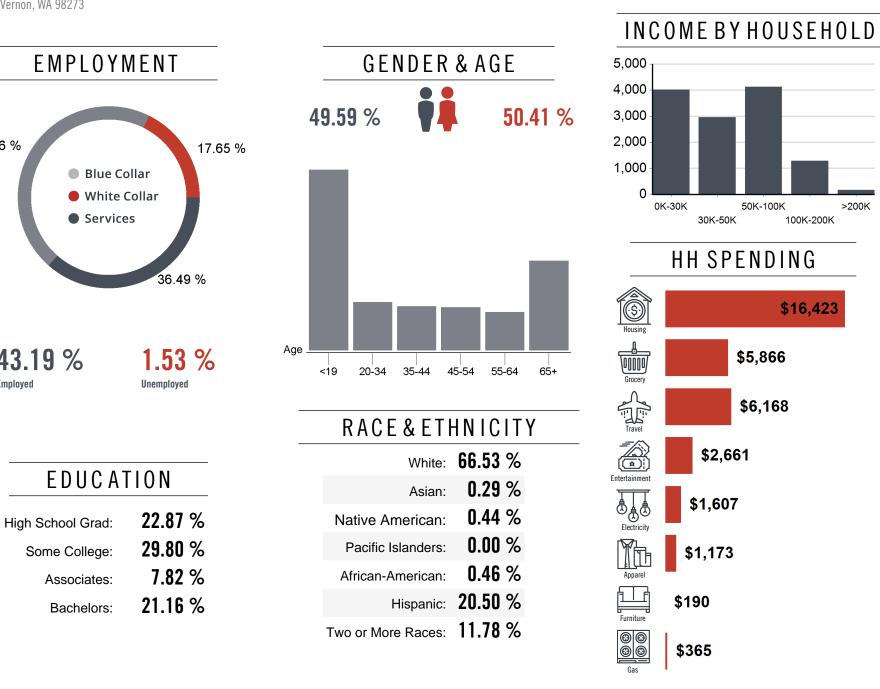

## Location Facts & Demographics

45.86 %

43.19 %

Employed

Demographics are determined by a 10 minute drive from 17695 Hwy 536, Mount Vernon, WA 98273

CITY, STATE

**Mount Vernon, WA** 

POPULATION

30,159

AVG. HHSIZE

2.60

**MEDIAN HHINCOME** 

\$51,502

HOME OWNERSHIP

Renters:

Owners:

5.310

5,874

**Catylist** Research

This information supplied herein is from sources we deem reliable. It is convided without any representation, warranty or eurarantee, expressed or implied as to its accuracy. Prospective Buver or Tenant should conduct an independent investigation and verification of all matters deemed to be material, including, but not limited to, statements of income and excenses. Consult your attorney, accountant, or other professional advisor