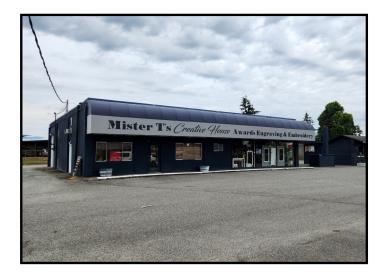

### MISTER T'S AWARDS & EMBROIDERY 17691 SR 536, MOUNT VERNON

### **BUSINESS FOR SALE**

- 50 year old business, established 1974
- All equipment and inventory included
- Wholesale and retail business lines
- Seller will train incoming owner
- Experienced employees can be retained
- Broad recurring customer base
- \$245,000 business