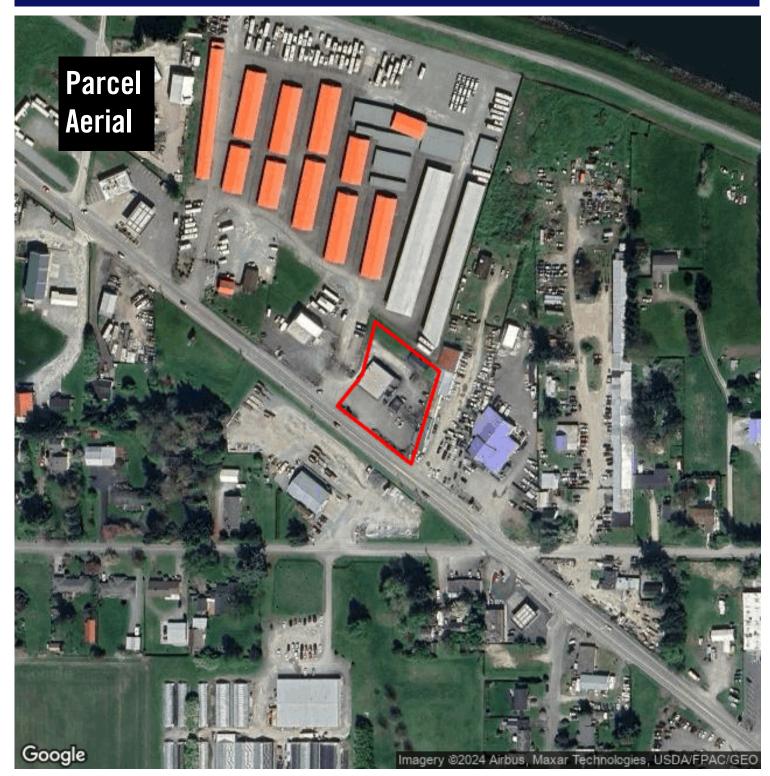

#### **Memorial Dr**

17695 Hwy 536 Mount Vernon, WA 98273

This information supplied herein is from sources we deem reliable. It is provided without any representation, warranty or guarantee, expressed or implied as to its accuracy. Prospective Buyer or Tenant should conduct an independent investigation and verification of all matters deemed to be material, including, but not limited to, statements of income and expenses. Consult your attorney, accountant, or other prof. advisor.