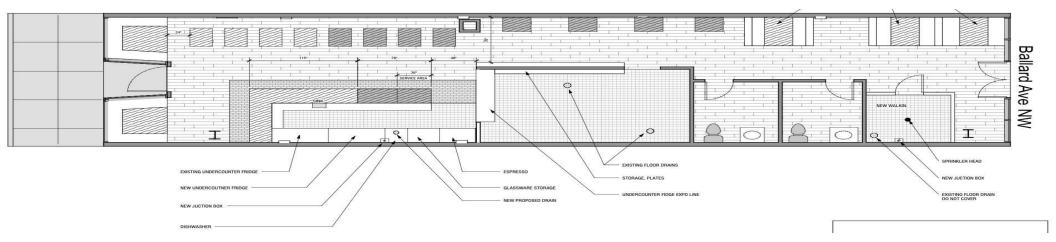

### PROPERTY HIGHLIGHTS

- Bring your concept: Rare opportunity to purchase a turn-key built out restaurant + bar located in the heart of Ballard's historic district
- 1,900 sq ft features new hardwood floors, display kitchen, full bar, high ceilings, walk in cooler and tons of character
- Indoor seating up to 48 / outdoor patio seating up to 32
- Large dedicated outdoor patio
- 10 ft type 1 hood
- Surrounding business include Gracia, Sabine Cafe & Bar, Shiku Sushi, Ballard Inn, San Fermo, Hotel Ballard, Situ Tacos, and more
- Currently Monthly Rate \$6,883 plus 2024 NNN (\$1,912.29) = \$8,769.29. NNN includes water/garbage/recycling. Long term lease available