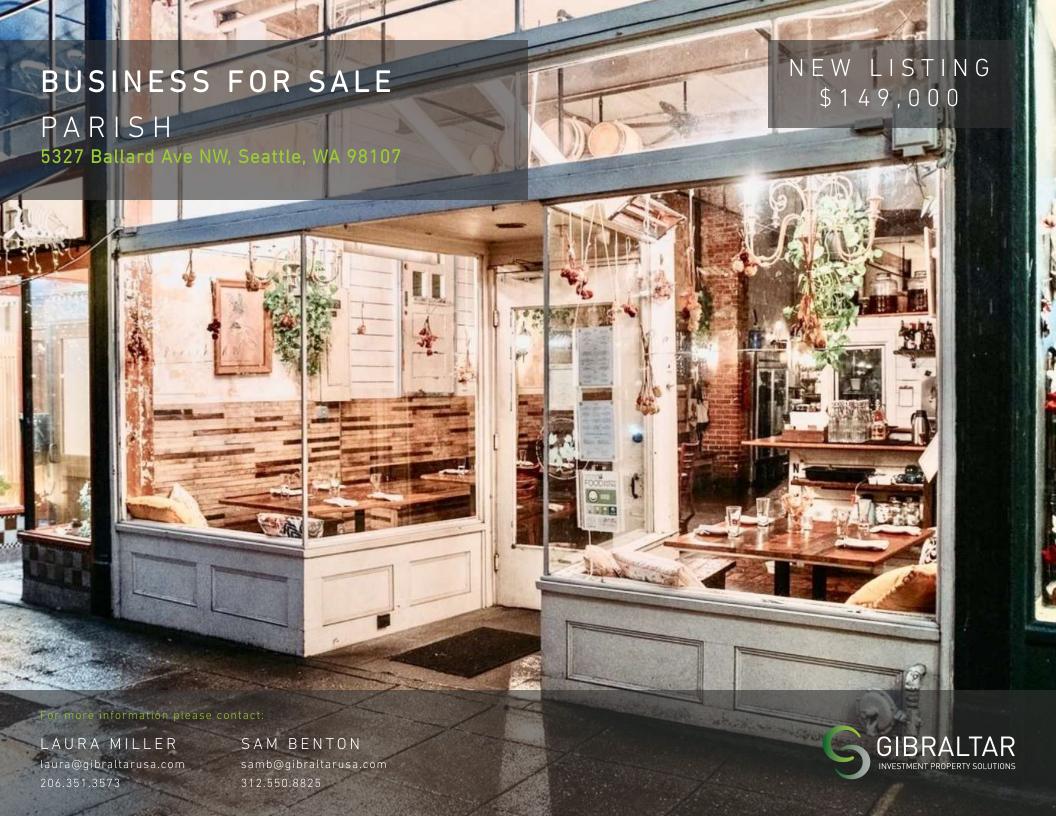

## PARISH

### PROPERTY HIGHLIGHTS

- Bring your concept: Rare opportunity to purchase a turn-key built out restaurant + bar located in the heart of Ballard's historic district
- 1,900 sq ft features new hardwood floors, display kitchen, full bar, high ceilings, walk in cooler and tons of character
- Indoor seating up to 48 / outdoor patio seating up to 32
- Large dedicated outdoor patio
- 10 ft type 1 hood
- Surrounding business include Gracia, Sabine Cafe & Bar, Shiku Sushi, Ballard Inn, San Fermo, Hotel Ballard, Situ Tacos, and more
- Currently Monthly Rate \$6,883 plus 2024 NNN (\$1,912.29) = \$8,769.29. NNN includes water/garbage/recycling. Long term lease available