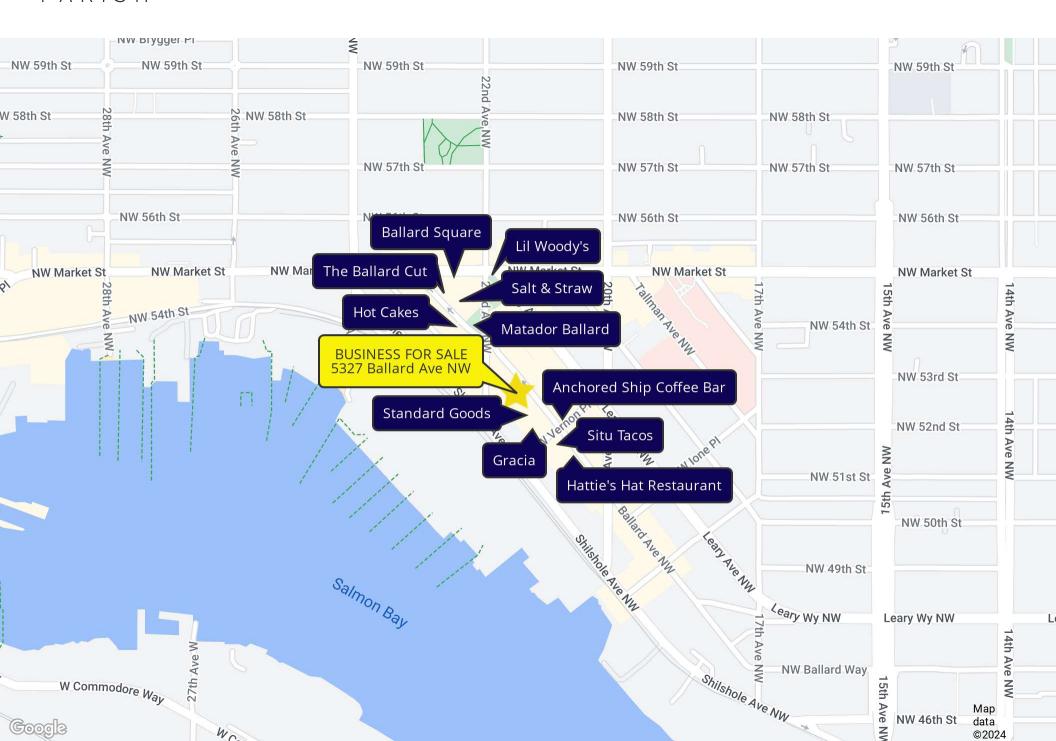

#### LOCATION

Historic meets hip in this neighborhood where Nordic and maritime roots run deep and trendy shops, restaurants, and bars thrive in this "city within a city" where small town pace meets easy access to downtown.

### PROPERTY HIGHLIGHTS

- Bring your concept: Rare opportunity to purchase a turn-key built out restaurant + bar located in the heart of Ballard's historic district
- 1,900 sq ft features new hardwood floors, display kitchen, full bar, high ceilings, walk in cooler and tons of character
- Indoor seating up to 48 / outdoor patio seating up to 32
- Large dedicated outdoor patio
- 10 ft type 1 hood
- Surrounding business include Gracia, Sabine Cafe & Bar, Shiku Sushi, Ballard Inn, San Fermo, Hotel Ballard, Situ Tacos, and more
- Currently Monthly Rate \$6,883 plus 2024 NNN (\$1,912.29) = \$8,769.29. NNN includes water/garbage/recycling. Long term lease available