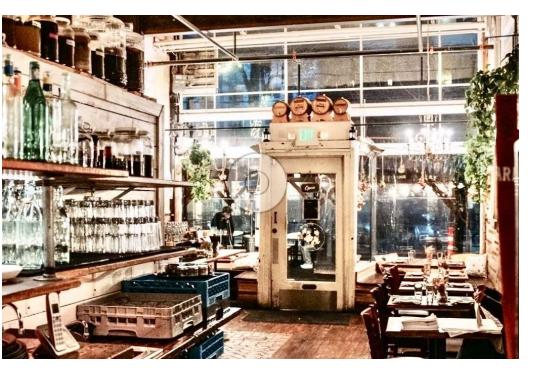

### PROPERTY HIGHLIGHTS

- Bring your concept: Rare opportunity to purchase a turn-key built out restaurant + bar located in the heart of Ballard's historic district
- 1,900 sq ft features new hardwood floors, display kitchen, full bar, high ceilings, walk in cooler and tons of character
- Indoor seating up to 48 / outdoor patio seating up to 32
- Large dedicated outdoor patio
- 10 ft type 1 hood
- Surrounding business include Gracia, Sabine Cafe & Bar, Shiku Sushi, Ballard Inn, San Fermo, Hotel Ballard, Situ Tacos, and more
- Currently Monthly Rate \$6,883 plus 2024 NNN (\$1,912.29) = \$8,769.29. NNN includes water/garbage/recycling. Long term lease available