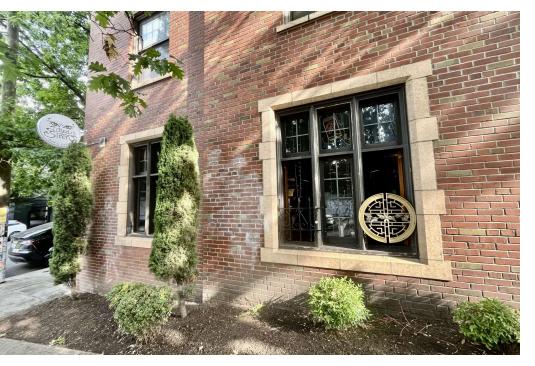

## CAPITOL HILL GEM

Amazing turn-key restaurant opportunity on the West side of Capitol Hill in the heart of this bustling residential meets retail corridor. This full service restaurant comes outfitted with a 10' type 1 hood and a full line of equipment beneath. A 5x10' walkin cooler, with large storage unit own located within the building, fully built out bar, and an easy conversion to an open show kitchen. Less than a 5 minute walk to the new convention center and 10 to downtown hotels. Lots of character in this old school Seattle gem, just waiting for the right operator to put the finishing touches on it and turn it into a landmark destination.

## HIGHLIGHTS

 $10^{\prime}$  type one hood, with easy conversion to open chef's kitchen with counter seating.

5'x10' Walk-in and dry storage space

Fully built out bar and service bar.

Fully operable windows along entire dining room area that open to the tree lined street.