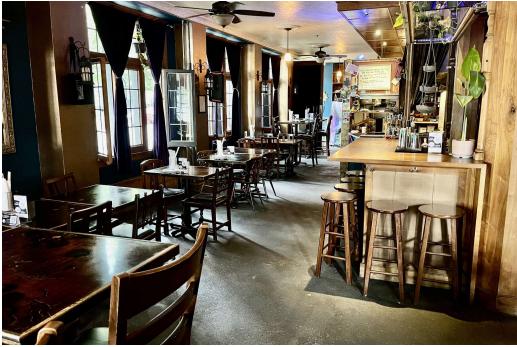

## CAPITOL HILL GEM

Amazing turn-key restaurant opportunity on the West side of Capitol Hill in the heart of this bustling residential meets retail corridor. This full service restaurant comes outfitted with a 10' type 1 hood and a full line of equipment beneath. A 5x10' walkin cooler, with large storage unit own located within the building, fully built out bar, and an easy conversion to an open show kitchen. Less than a 5 minute walk to the new convention center and 10 to downtown hotels. Lots of character in this old school Seattle gem, just waiting for the right operator to put the finishing touches on it and turn it into a landmark destination.

## HIGHLIGHTS

 $10^{\prime}$  type one hood, with easy conversion to open chef's kitchen with counter seating.

5'x10' Walk-in and dry storage space

Fully built out bar and service bar.

Fully operable windows along entire dining room area that open to the tree lined street.

Outdoor seating along sidewalk.

Separate delivery and garbage entrance.

Two ADA restrooms.

Rent - \$4,905.02 / month, plus NNN - \$2,905.83 / month Storage Space (with walk-in) Rent - \$920.85 / month, plus Utilities - \$24.53 / month