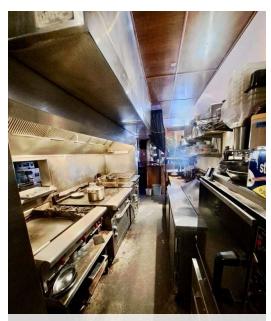

## CAPITOL HILL GEM

Amazing turn-key restaurant opportunity on the West side of Capitol Hill in the heart of this bustling residential meets retail corridor. This full service restaurant comes outfitted with a 10' type 1 hood and a full line of equipment beneath. A 5x10' walkin cooler, with large storage unit own located within the building, fully built out bar, and an easy conversion to an open show kitchen. Less than a 5 minute walk to the new convention center and 10 to downtown hotels. Lots of character in this old school Seattle gem, just waiting for the right operator to put the finishing touches on it and turn it into a landmark destination.

## HIGHLIGHTS

 $10^{\prime}$  type one hood, with easy conversion to open chef's kitchen with counter seating.

5'x10' Walk-in and dry storage space

Fully built out bar and service bar.

Fully operable windows along entire dining room area that open to the tree lined street.