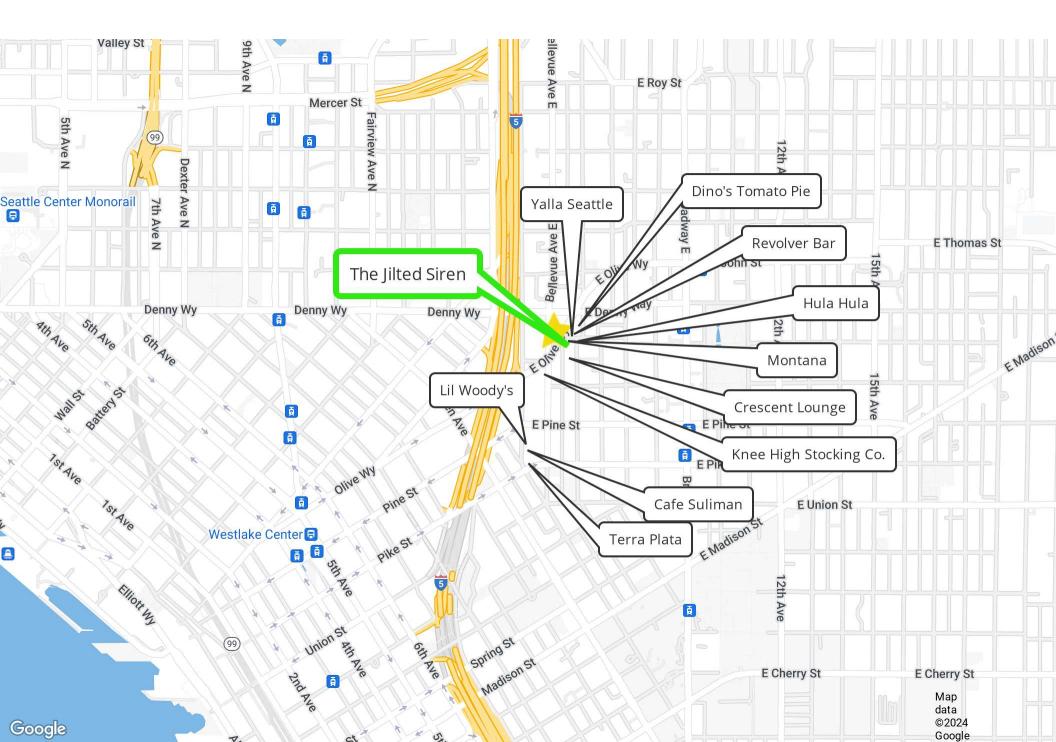

## CAPITOL HILL GEM

Amazing turn-key restaurant opportunity on the West side of Capitol Hill in the heart of this bustling residential meets retail corridor. This full service restaurant comes outfitted with a 10' type 1 hood and a full line of equipment beneath. A 5x10' walkin cooler, with large storage unit own located within the building, fully built out bar, and an easy conversion to an open show kitchen. Less than a 5 minute walk to the new convention center and 10 to downtown hotels. Lots of character in this old school Seattle gem, just waiting for the right operator to put the finishing touches on it and turn it into a landmark destination.