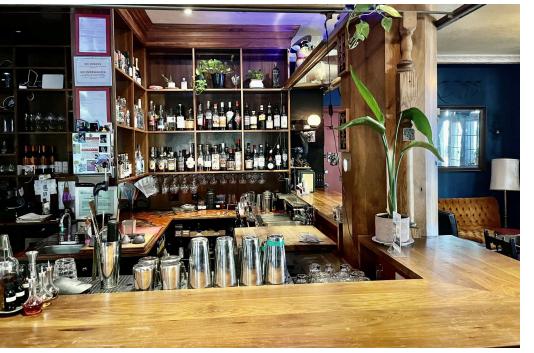

## CAPITOL HILL GEM

Amazing turn-key restaurant opportunity on the West side of Capitol Hill in the heart of this bustling residential meets retail corridor. This full service restaurant comes outfitted with a 10' type 1 hood and a full line of equipment beneath. A 5x10' walkin cooler, with large storage unit own located within the building, fully built out bar, and an easy conversion to an open show kitchen. Less than a 5 minute walk to the new convention center and 10 to downtown hotels. Lots of character in this old school Seattle gem, just waiting for the right operator to put the finishing touches on it and turn it into a landmark destination.

## HIGHLIGHTS

 $10^{\prime}$  type one hood, with easy conversion to open chef's kitchen with counter seating.

5'x10' Walk-in and dry storage space

Fully built out bar and service bar.

Fully operable windows along entire dining room area that open to the tree lined street.