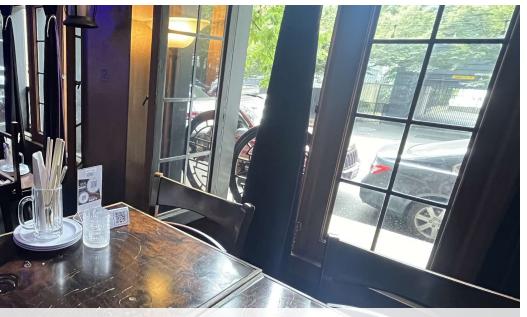

## HIGHLIGHTS

 $10^{\prime}$  type one hood, with easy conversion to open chef's kitchen with counter seating.

5'x10' Walk-in and dry storage space

Fully built out bar and service bar.

Fully operable windows along entire dining room area that open to the tree lined street.

Outdoor seating along sidewalk.

Separate delivery and garbage entrance.

Two ADA restrooms.

Rent - \$4,905.02 / month, plus NNN - \$2,905.83 / month Storage Space (with walk-in) Rent - \$920.85 / month, plus Utilities - \$24.53 / month