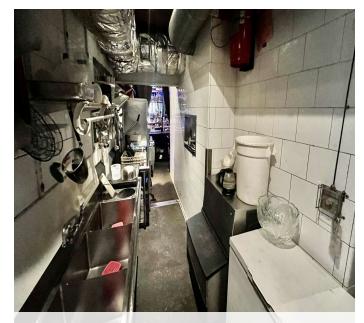

## CAPITOL HILL GEM

Amazing turn-key restaurant opportunity on the West side of Capitol Hill in the heart of this bustling residential meets retail corridor. This full service restaurant comes outfitted with a 10' type 1 hood and a full line of equipment beneath. A 5x10' walkin cooler, with large storage unit own located within the building, fully built out bar, and an easy conversion to an open show kitchen. Less than a 5 minute walk to the new convention center and 10 to downtown hotels. Lots of character in this old school Seattle gem, just waiting for the right operator to put the finishing touches on it and turn it into a landmark destination.

## HIGHLIGHTS

 $10^{\prime}$  type one hood, with easy conversion to open chef's kitchen with counter seating.

5'x10' Walk-in and dry storage space

Fully built out bar and service bar.

Fully operable windows along entire dining room area that open to the tree lined street.