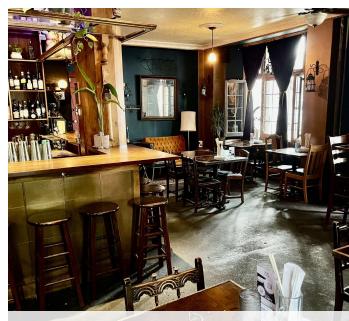

## CAPITOL HILL GEM

Amazing turn-key restaurant opportunity on the West side of Capitol Hill in the heart of this bustling residential meets retail corridor. This full service restaurant comes outfitted with a 10' type 1 hood and a full line of equipment beneath. A 5x10' walkin cooler, with large storage unit own located within the building, fully built out bar, and an easy conversion to an open show kitchen. Less than a 5 minute walk to the new convention center and 10 to downtown hotels. Lots of character in this old school Seattle gem, just waiting for the right operator to put the finishing touches on it and turn it into a landmark destination.

## HIGHLIGHTS

 $10^{\prime}$  type one hood, with easy conversion to open chef's kitchen with counter seating.

5'x10' Walk-in and dry storage space

Fully built out bar and service bar.

Fully operable windows along entire dining room area that open to the tree lined street.

Outdoor seating along sidewalk.

Separate delivery and garbage entrance.

Two ADA restrooms.

Rent - \$4,905.02 / month, plus NNN - \$2,905.83 / month Storage Space (with walk-in) Rent - \$920.85 / month, plus Utilities - \$24.53 / month