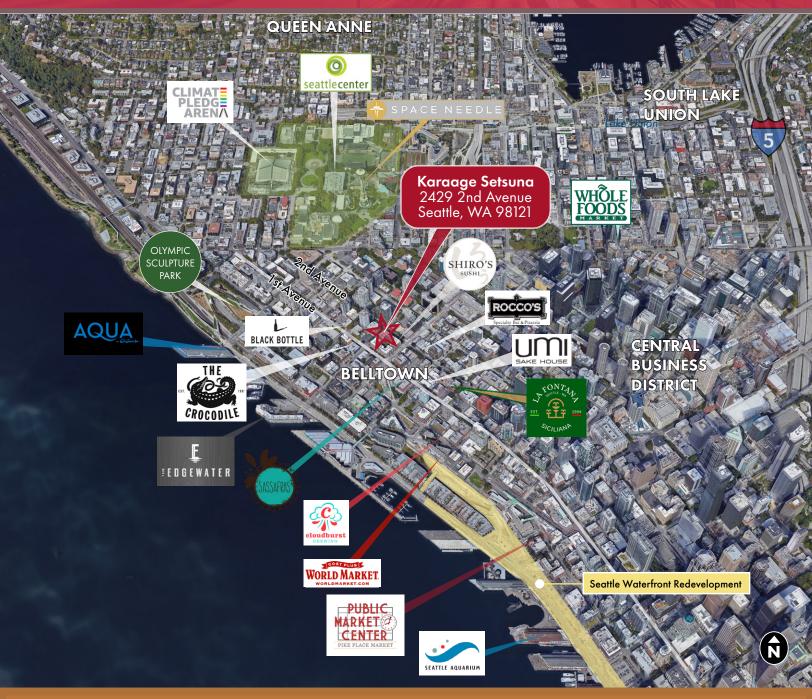

2429 2nd Avenue Seattle, WA 98121

Julie Shizukuishi

(206) 283-5212

2429 2nd Avenue Seattle, WA 98121

Karaage Setsuna focuses on current Hawaiian fare, which has been constantly evolving with great influence of Asian, especially Japanese cuisine. The owner chef Yoshi Matsumoto with 20 years of experience in Japanese restaurant business created all of our recipes merging local, Hawaiian and Japanese food culture. We believe our signature menu item "Karaage" -Japanese style fried chicken- can be the newest tradition in Seattle!

Julie Shizukuishi

(206) 283-5212

2429 2nd Avenue Seattle, WA 98121

30 chairs

20 18 inches metal stools

3 pair of dining booths

Julie Shizukuishi

(206) 283-5212

2429 2nd Avenue Seattle, WA 98121

98 Walk Score "Walker's Paradise"

Y | Transit Score "Rider's Paradise"