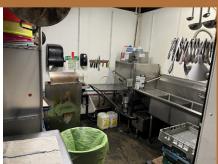

#### **Equipment List:**

Walk in cooler

48 inch sandwich refrigerator

48 inch sandwich refrigerator

32 inch drawer sandwich top refrigerator

27 inch work top refrigerator

48 inch work top refrigerator

60 inch Beer Dispenser w/ 1 tap tower

2 door 54 inch Reach in freezer

1 door 27 inch Work top freezer

60 inch Chest freezer

26 inch Ice machine

3 of Frymaster flyers

48 inch 8 burner Range with 2 ovens

15 inch charbroiler

12 dining tables