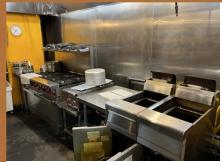

#### **Equipment List:**

Walk in cooler

48 inch sandwich refrigerator

48 inch sandwich refrigerator

32 inch drawer sandwich top refrigerator

27 inch work top refrigerator

48 inch work top refrigerator

60 inch Beer Dispenser w/ 1 tap tower

2 door 54 inch Reach in freezer

1 door 27 inch Work top freezer

60 inch Chest freezer

26 inch Ice machine

3 of Frymaster flyers

48 inch 8 burner Range with 2 ovens

15 inch charbroiler

12 dining tables