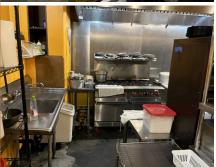

#### **Equipment List:**

Walk in cooler

48 inch sandwich refrigerator

48 inch sandwich refrigerator

32 inch drawer sandwich top refrigerator

27 inch work top refrigerator

48 inch work top refrigerator

60 inch Beer Dispenser w/ 1 tap tower

2 door 54 inch Reach in freezer

1 door 27 inch Work top freezer

60 inch Chest freezer

26 inch Ice machine

3 of Frymaster flyers

48 inch 8 burner Range with 2 ovens

15 inch charbroiler

12 dining tables