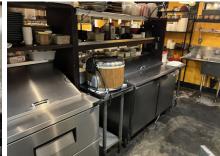

#### **Equipment List:**

Walk in cooler

48 inch sandwich refrigerator

48 inch sandwich refrigerator

32 inch drawer sandwich top refrigerator

27 inch work top refrigerator

48 inch work top refrigerator

60 inch Beer Dispenser w/ 1 tap tower

2 door 54 inch Reach in freezer

1 door 27 inch Work top freezer

60 inch Chest freezer

26 inch Ice machine

3 of Frymaster flyers

48 inch 8 burner Range with 2 ovens

15 inch charbroiler

12 dining tables