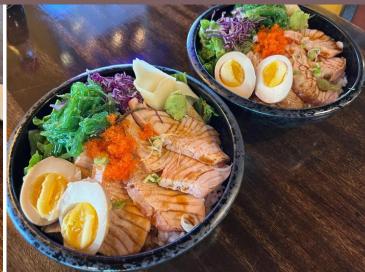

Julie Shizukuishi

(206) 283-5212

2429 2nd Avenue Seattle, WA 98121

Karaage Setsuna focuses on current Hawaiian fare, which has been constantly evolving with great influence of Asian, especially Japanese cuisine. The owner chef Yoshi Matsumoto with 20 years of experience in Japanese restaurant business created all of our recipes merging local, Hawaiian and Japanese food culture. We believe our signature menu item "Karaage" -Japanese style fried chicken- can be the newest tradition in Seattle!

48 seats inside with some booth seating and patio seating available up to 20. Popular among all the delivery/takeout programs (4.9/5 ratings on most)

The proven menu and its quality have been mentioned in media like Seattle Times and Eater Seattle as one of the "Best places in town!"