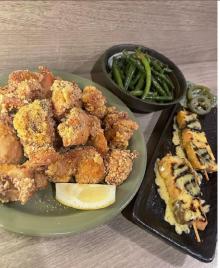

Julie Shizukuishi

(206) 283-5212

2429 2nd Avenue Seattle, WA 98121

Karaage Setsuna focuses on current Hawaiian fare, which has been constantly evolving with great influence of Asian, especially Japanese cuisine. The owner chef Yoshi Matsumoto with 20 years of experience in Japanese restaurant business created all of our recipes merging local, Hawaiian and Japanese food culture. We believe our signature menu item "Karaage" -Japanese style fried chicken- can be the newest tradition in Seattle!

48 seats inside with some booth seating and patio seating available up to 20. Popular among all the delivery/takeout programs (4.9/5 ratings on most)

The proven menu and its quality have been mentioned in media like Seattle Times and Eater Seattle as one of the "Best places in town!"