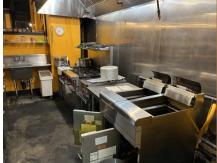

#### **Equipment List:**

Walk in cooler

48 inch sandwich refrigerator

48 inch sandwich refrigerator

32 inch drawer sandwich top refrigerator

27 inch work top refrigerator

48 inch work top refrigerator

60 inch Beer Dispenser w/ 1 tap tower

2 door 54 inch Reach in freezer

1 door 27 inch Work top freezer

60 inch Chest freezer

26 inch Ice machine

3 of Frymaster flyers

48 inch 8 burner Range with 2 ovens

15 inch charbroiler

12 dining tables