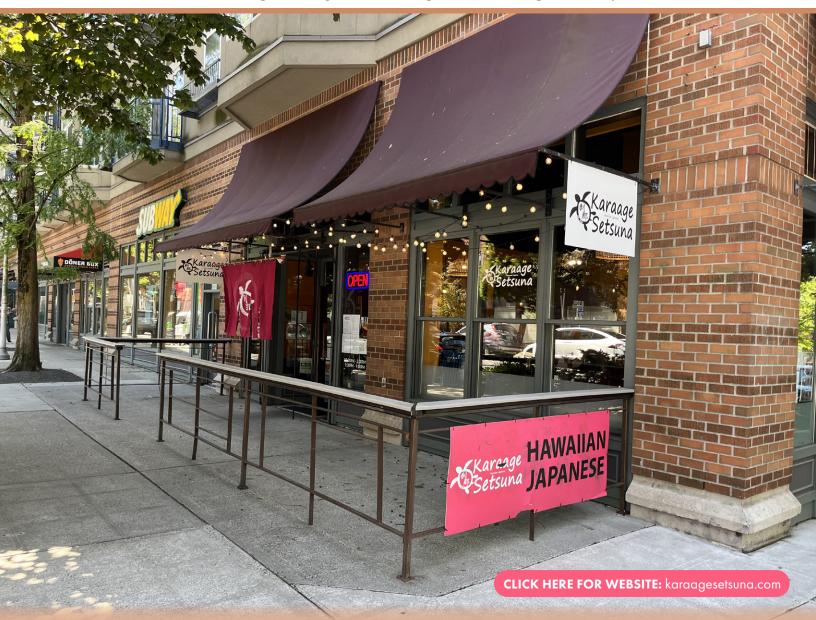

2429 2nd Avenue Seattle, WA 98121

# A HIGHLY SUCCESSFUL LOCAL FAVORITE JAPANESE RESTAURANT IN BELLTOWN IS READY FOR A NEW OWNER.

A true Turn key restaurant with Type 1 hood and a walk-in cooler on a busy corner of Belltown.

The sale includes the business name and concept, social media accounts, phone number and website.

Julie Shizukuishi

(206) 283-5212

2429 2nd Avenue Seattle, WA 98121

Karaage Setsuna focuses on current Hawaiian fare, which has been constantly evolving with great influence of Asian, especially Japanese cuisine. The owner chef Yoshi Matsumoto with 20 years of experience in Japanese restaurant business created all of our recipes merging local, Hawaiian and Japanese food culture. We believe our signature menu item "Karaage" -Japanese style fried chicken- can be the newest tradition in Seattle!