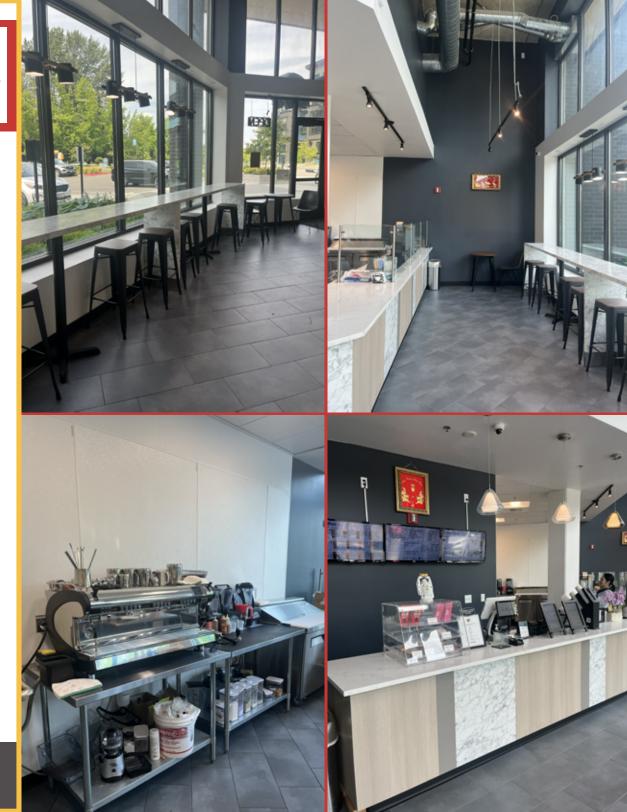

- High visibility with easy Retail Parking area in front.
- Welcoming design with lots of windows, Natural Light.
- The flexible layout allows for a variety of business operations. Whether you continue the current café concept or introduce a new dining or retail experience, the space can be easily adapted to suit your business needs. (NO Sushi)
- The sale includes all fixtures, furniture, and equipment necessary for immediate operation. From coffee machines to comfortable seating, everything is in place for you to start serving customers right away.
- Lease till 2031 with 2 x Five (5) year Options.