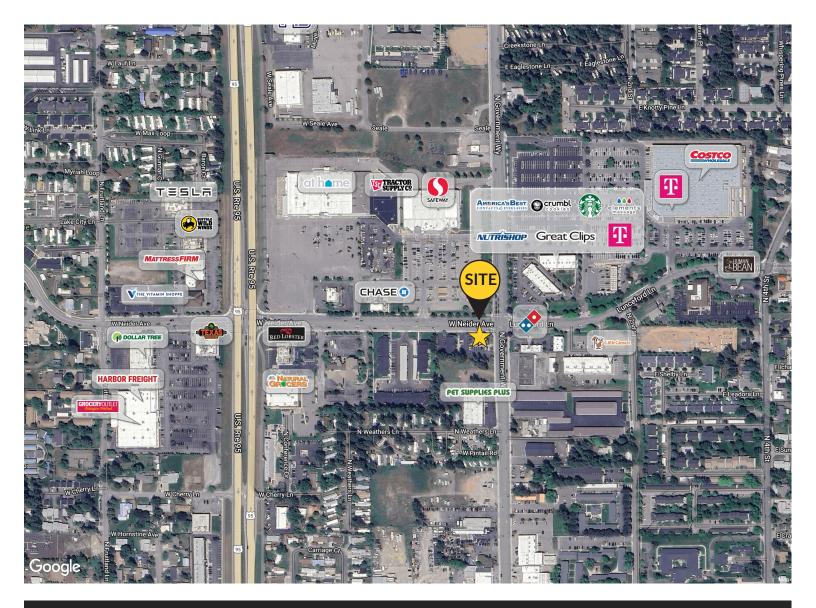

## MONGOLIAN BBQ RESTAURANT BUSINESS FOR SALE

3213 N Government Way Coeur d'Alene, ID 83815

Excellent restaurant opportunity in Coeur d'Alene, Idaho. This business has been in operation since 2007. Extremely high traffic counts on signalized corner near Safeway and Costco of ±19,000 cars per day. This is a turnkey operation and the price includes all Furniture, Fixtures, and Equipment. The value of the FF&E is approximately \$250,000. The building is ±3,355 SF on the main level with an additional ±1,296 SF of storage and office space on the second floor. There are 33 car parks and the occupancy is 76. The business currently is open 5 days a week. Confidential to Employees and showings will need to get set up with 24 hour advanced notice. Long term staff are interested in continuing with new ownership. The lease rate is \$5,800 per month, NNN.

| DEMOGRAPHICS         | 1MI         | 3MI      | 5MI      | NEARBY BUSINESSES |
|----------------------|-------------|----------|----------|-------------------|
| Est Pop 2023         | 6,354       | 48,920   | 86,814   | Safeway           |
| Projected Pop 2028   | 6,339       | 51,589   | 95,109   | Costco            |
| Est Daytime Pop      | 12,139      | 41,569   | 63,941   | Dominos           |
| 2023 Average HHI     | \$68,449    | \$94,022 | \$98,599 | Tractor Supply    |
| 2023 Median HHI      | \$44,954    | \$67,192 | \$73,203 | At Home           |
| TRAFFIC              |             |          |          | Crumble Cookie    |
| INAFFIC              | AVERAGE DAI |          |          | Starbucks         |
| North Governemnt Way | ±18,937 AD  | T        |          | Great Clips       |
| W Neider Avenue      | ±12,078 AD  | Τ        |          | & more!           |
|                      |             |          |          |                   |