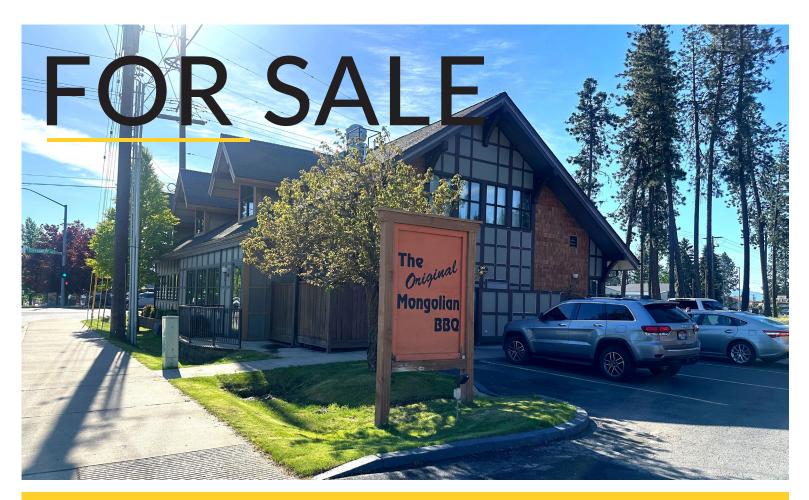

## **MONGOLIAN BBQ RESTAURANT** BUSINESS FOR SALE

### 3213 N Government Way Coeur d'Alene, ID 83815

View Location

| BUSINESS ONLY* NO REAL ESTATE INCLUDED IN THIS OFFER |  |  |  |  |  |  |
|------------------------------------------------------|--|--|--|--|--|--|
| \$349,000                                            |  |  |  |  |  |  |
| ±4,651 SF (2 Floors)                                 |  |  |  |  |  |  |
| ±0.38 AC                                             |  |  |  |  |  |  |
| C465500B999A                                         |  |  |  |  |  |  |
| 2007                                                 |  |  |  |  |  |  |
|                                                      |  |  |  |  |  |  |

## MONGOLIAN BBQ RESTAURANT BUSINESS FOR SALE

3213 N Government Way Coeur d'Alene, ID 83815

Excellent restaurant opportunity in Coeur d'Alene, Idaho. This business has been in operation since 2007. Extremely high traffic counts on signalized corner near Safeway and Costco of ±19,000 cars per day. This is a turnkey operation and the price includes all Furniture, Fixtures, and Equipment. The value of the FF&E is approximately \$250,000. The building is ±3,355 SF on the main level with an additional ±1,296 SF of storage and office space on the second floor. There are 33 car parks and the occupancy is 76. The business currently is open 5 days a week. Confidential to Employees and showings will need to get set up with 24 hour advanced notice. Long term staff are interested in continuing with new ownership. The lease rate is \$5,800 per month, NNN.