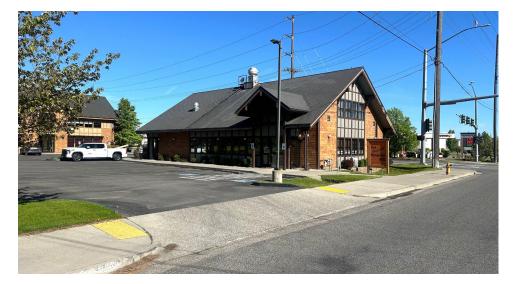

## MONGOLIAN BBQ RESTAURANT BUSINESS FOR SALE

3213 N Government Way Coeur d'Alene, ID 83815

Excellent restaurant opportunity in Coeur d'Alene, Idaho. This business has been in operation since 2007. Extremely high traffic counts on signalized corner near Safeway and Costco of ±19,000 cars per day. This is a turnkey operation and the price includes all Furniture, Fixtures, and Equipment. The value of the FF&E is approximately \$250,000. The building is ±3,355 SF on the main level with an additional ±1,296 SF of storage and office space on the second floor. There are 33 car parks and the occupancy is 76. The business currently is open 5 days a week. Confidential to Employees and showings will need to get set up with 24 hour advanced notice. Long term staff are interested in continuing with new ownership. The lease rate is \$5,800 per month, NNN.