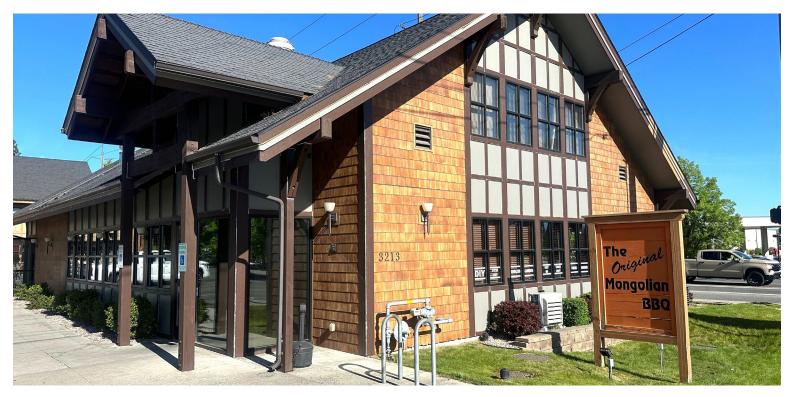

## MONGOLIAN BBQ RESTAURANT BUSINESS FOR SALE

3213 N Government Way Coeur d'Alene, ID 83815

Excellent restaurant opportunity in Coeur d'Alene, Idaho. This business has been in operation since 2007. Extremely high traffic counts on signalized corner near Safeway and Costco of ±19,000 cars per day. This is a turnkey operation and the price includes all Furniture, Fixtures, and Equipment. The value of the FF&E is approximately \$250,000. The building is ±3,355 SF on the main level with an additional ±1,296 SF of storage and office space on the second floor. There are 33 car parks and the occupancy is 76. The business currently is open 5 days a week. Confidential to Employees and showings will need to get set up with 24 hour advanced notice. Long term staff are interested in continuing with new ownership. The lease rate is \$5,800 per month, NNN.