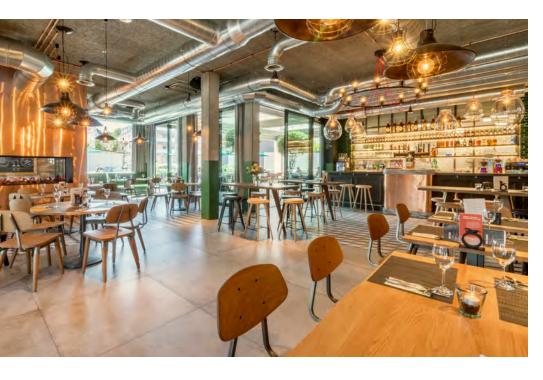

## **RESTAURANT HIGHLIGHTS**

This brightly lit, 3,788-square-foot corner restaurant boasts operable storefront windows and excellent street presence. The open-concept kitchen, with potential for a chef's counter, includes a pastry kitchen and ample storage. Designed and built by top-tier architects and builders, this unique space features a dining room with high ceilings, a bar and lounge, and an area for private parties.