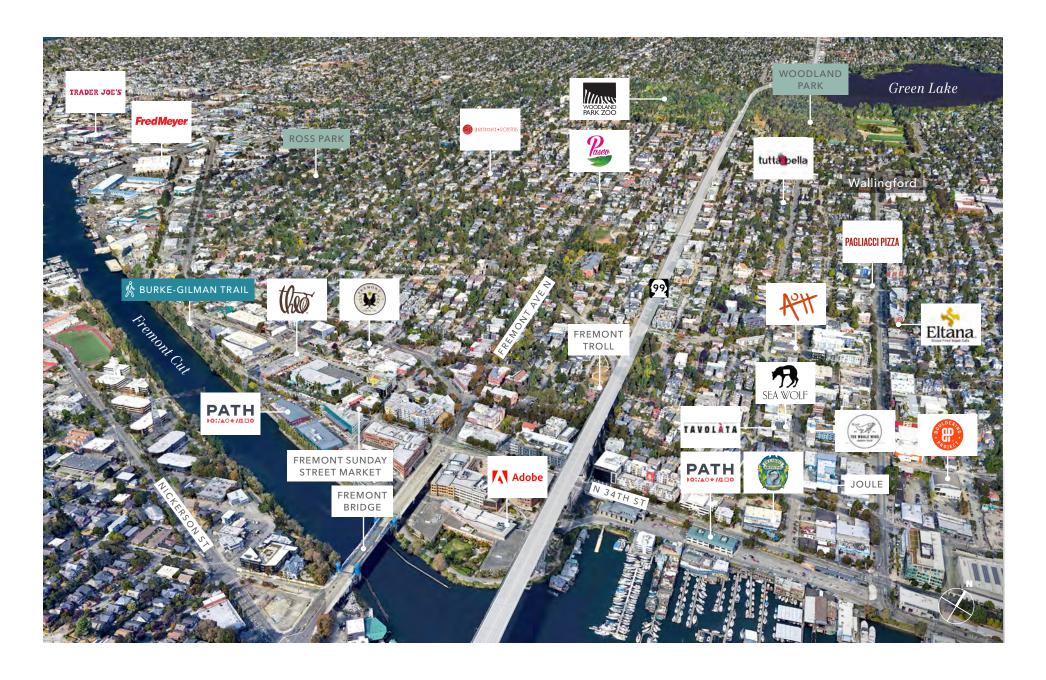

# **NEIGHBORHOOD OVERVIEW**

The relaxed Bohemian neighborhoods along the Ship Canal and North Lake Union, offer a vibrant mix of upscale retail shops, Indie eateries, bars, pubs, and lush waterfront parks. You'll discover whimsical, Instagram-worthy public art scattered throughout, complemented by charming historic homes. The dining scene here ranges from affordable to upscale, catering to all tastes.

Great landlord

Chef designed kitchen

Corner space, busy neighborhood

DRIVE TO LAKEVIEW POINT 8 MIN

DRIVE TO SPACE NEEDLE *10 MIN* 

DRIVE TO UNIVERSITY DISTRICT