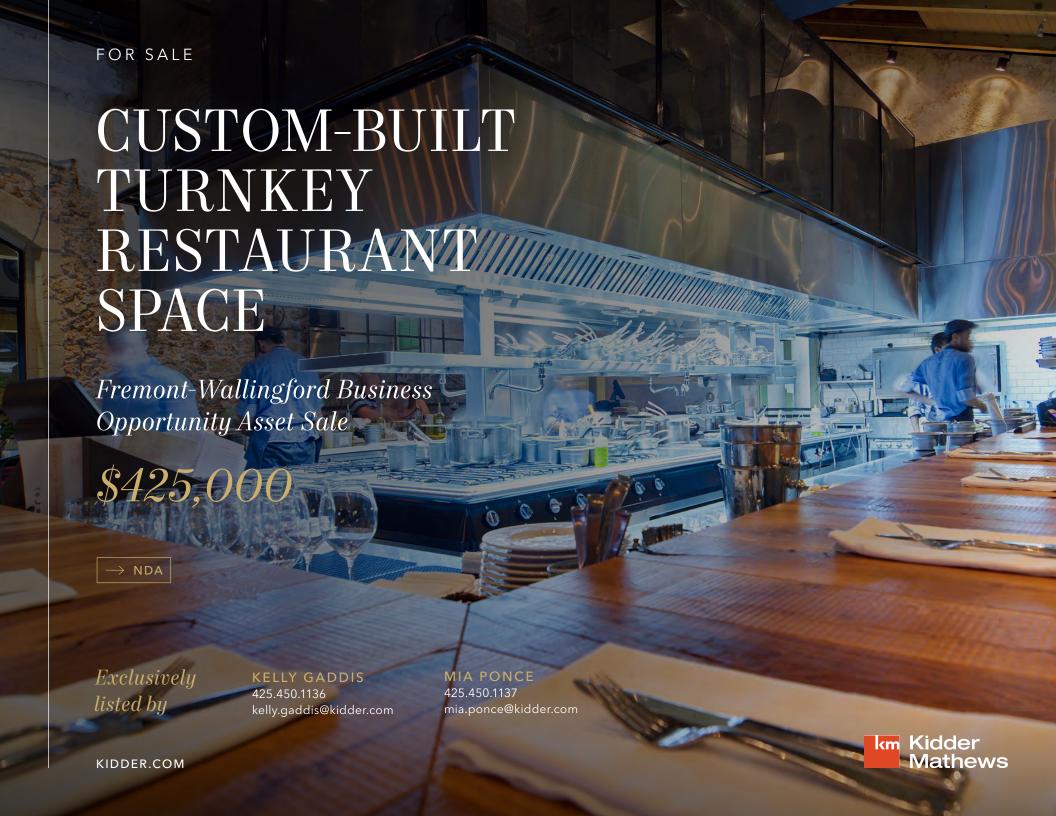

# BRING YOUR VISION TO LIFE WITH A CUSTOM BUILT, BEAUTIFUL RESTAURANT SPACE

## **RESTAURANT HIGHLIGHTS**

This brightly lit, 3,788-square-foot corner restaurant boasts operable storefront windows and excellent street presence. The open-concept kitchen, with potential for a chef's counter, includes a pastry kitchen and ample storage. Designed and built by top-tier architects and builders, this unique space features a dining room with high ceilings, a bar and lounge, and an area for private parties.

### **KEY SPACE FEATURES**

Price: \$425,000

Total Size: 3,788 SF (2,824 SF plus 964 SF storage)

Current Rent: \$9,770.05 (\$7,587.15/mo rent plus NNN at \$2,182.90/mo -

NNN includes all utilities)

Lease Expiration: July 2027 (2 - five year options)